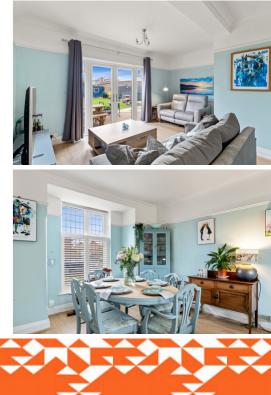

#### Lounge/Dining Room

22' 4" x 15' 8" (6.81m x 4.78m)

### **Reception Room 2**

12' 11" x 12' 0" (3.94m x 3.66m)