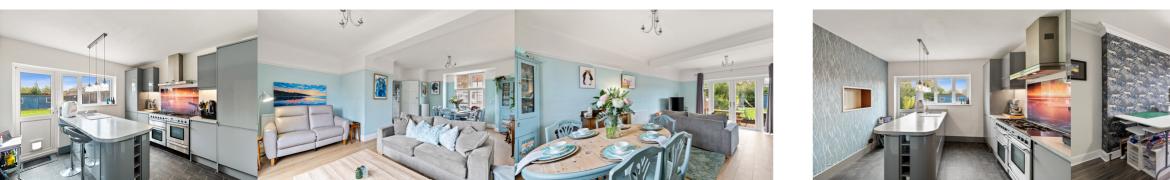

3.68m x 3.30m)

**Bedroom Four** 

9' 5" x 7' 5" (2.87m x 2.26m)

### Bathroom

9' 7" x 6' 6" (2.92m x 1.98m)

Rear Garden

**Off Road Parking** 

# **Ground Floor** Approx. 61.3 sq. metres (659.7 sq. feet) Kitchen 3.66m x 3.33m (1<u>2' x 10'1</u>1") )WC Lounge/Dining Room 6.81m x 4.78m (22'4" x 15'8") Utility Area Entrance Hall Porch Reception **Room** 3.94m x 3.66m (12'11" x 12')

Total area: approx. 125.6 sq. metres (1351.5 sq. feet)

Whilst every attempt has been made to ensure the accuracy of the floor plan contained here, measurements of doors, windows, rooms and any other items are approximate and no responsibility is taken for any error, omis-statement. This plan is for illustrative purposes only and should be used as such by any prospective purchaser. Plan produced using PlanUp.





# First Floor Approx. 64.3 sq. metres (691.8 sq. feet)