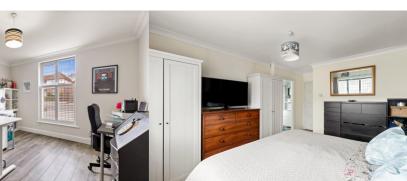

26m)

### Bathroom

9' 7" x 6' 6" (2.92m x 1.98m)

Rear Garden

**Off Road Parking** 

# **Ground Floor** Approx. 61.3 sq. metres (659.7 sq. feet) Kitchen 3.66m x 3.33m (1<u>2' x 10'1</u>1") )WC Lounge/Dining Room 6.81m x 4.78m (22'4" x 15'8") Utility Area Entrance Hall Porch Reception **Room** 3.94m x 3.66m (12'11" x 12')

Total area: approx. 125.6 sq. metres (1351.5 sq. feet)

Whilst every attempt has been made to ensure the accuracy of the floor plan contained here, measurements of doors, windows, rooms and any other items are approximate and no responsibility is taken for any error, omis-statement. This plan is for illustrative purposes only and should be used as such by any prospective purchaser. Plan produced using PlanUp.





# First Floor Approx. 64.3 sq. metres (691.8 sq. feet)