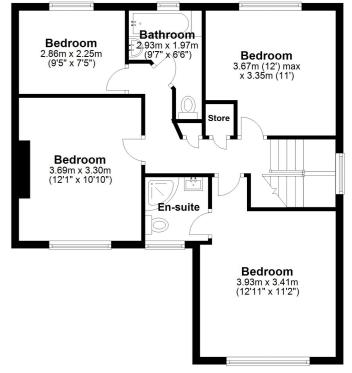

#### Bedroom One

12' 11" x 11' 2" (3.94m x 3.40m)

#### En-Suite

Bedroom Two

### 12' 0" x 11' 0" (3.66m x 3.35m)

**Bedroom Three** 

### 12' 1" x 10' 10" (3.68m x 3.30m)

**Bedroom Four** 

9' 5" x 7' 5" (2.87m x 2.26m)

### Bathroom

9' 7" x 6' 6" (2.92m x 1.98m)

Rear Garden

**Off Road Parking** 

# First Floor Approx. 64.3 sq. metres (691.8 sq. feet)