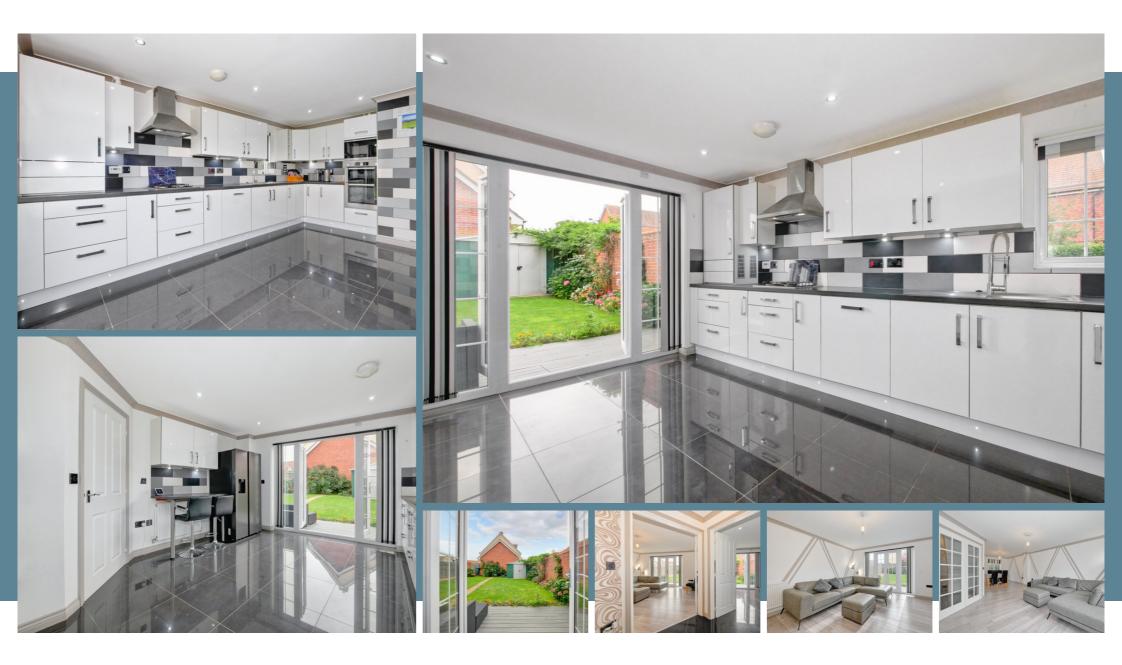

PRICE GUIDE £415,000 - £455,000

WATCH THE FILM AND 3D TOUR and view EXPERT PHOTOGRAPHY at craneandco.co.uk (ALL PROVIDED FREE FOR ALL OUR SELLERS

An immaculate house with so much to offer! Situated down a walkway is this attractive 4 bedroom detached family home that is beautifully presented. The kitchen/breakfast room is a delight with its bright and sleek design and french doors onto the lawned garden. There's also a handy separate utility room and the large living room to serve as the hub of the house. The master bedroom boasts an en-suite bathroom whilst the 2 guests rooms are linked by a 'Jack & Jill' bathroom which is ideal for visitors. Parking is not a problem either with a garage to the rear and a space in front. With so much house for the money, we're sure this one wont hang around.