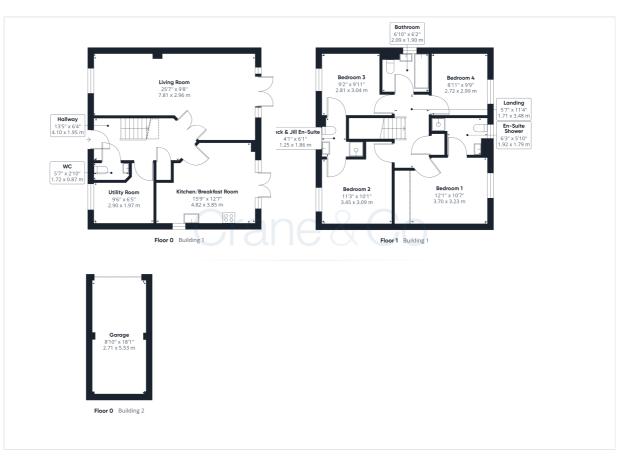

#### Main Features

- Detached Family Home
- 4 Bedrooms
- Impressive Kitchen/Breakfast Room
- Utility Room
- 3 Bathrooms and Additional W/C
- Garage and Off Road Parking

#### Room Sizes

Entrance Hall Cloakroom Living Room - 25' 7" x 9' 8" Kitchen/Breakfast Room - 15' 9" x 12' 7" Utility Room Bedroom 1 - 12' 1" x 10' 7" En Suite Shower Room Bedroom 2 - 11' 3" x 10' 1" Jack n Jill Bathroom Bedroom 3 - 9' 11" x 9' 2" Bedroom 4 - 9' 9" x 8' 11" Bathroom Garage