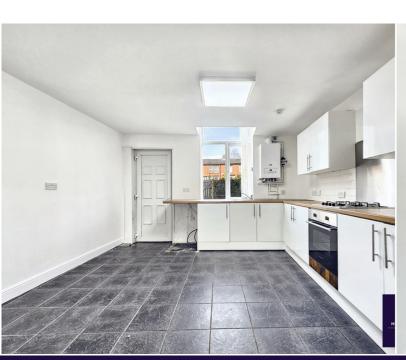

ner. The first floor features two generously sized bedrooms and a contemporary bathroom. Additional benefits include gas central heating, double-glazed windows, and a neatly paved rear garden. Ideally situated in a sought-after residential area, this property provides convenient access to a wide range of local amenities, including shops, supermarkets, leisure and fitness facilities. Excellent public transport links and proximity to the M60/M62 motorway network ensure easy connectivity to surrounding areas.

## Lounge:

12'2" x 16'6" (3.72m x 5.04m)

## Kitchen/Diner:

12'3" x 12'11" (3.73m x 3.94m)

#### **Exterior**

Front

Rear:

## **Upper Floor**

### Bedroom 1:

12'7" x 13'11" (3.84m x 4.25m)

### Bedroom 2:

7'0" x 13'5" (2.13m x 4.09m)

#### Bathroom:

4'10" x 8'9" (1.47m x 2.66m)