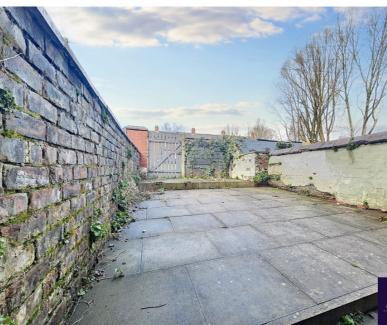

## PROPERTY DESCRIPTION

Henstock Property Services is pleased to present this recently upgraded two-bedroom, traditional garden-fronted terraced home. This property has been finished to a good standard throughout, offering comfortable and modern living accommodation. The layout comprises an entrance vestibule leading into a front lounge, a modern fitted kitchen/diner. The first floor features two generously sized bedrooms and a contemporary bathroom. Additional benefits include gas central heating, double-glazed windows, and a neatly paved rear garden. Ideally situated in a sought-after residential area, this property provides convenient access to a wide range of local amenities, including shops, supermarkets, leisure and fitness facilities. Excellent public transport links and proximity to the M60/M62 motorway network ensure easy connectivity to surrounding areas.

#### **Exterior**

Front

Rear: