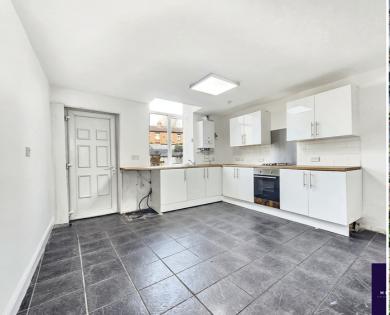

## PROPERTY DESCRIPTION

Henstock Property Services is pleased to present this recently upgraded two-bedroom, traditional garden-fronted terraced home. This property has been finished to a good standard throughout, offering comfortable and modern living accommodation. The layout comprises an entrance vestibule leading into a front lounge, a modern fitted kitchen/diner. The first floor features two generously sized bedrooms and a contemporary bathroom. Additional benefits include gas central heating, double-glazed windows, and a neatly paved rear garden. Ideally situated in a sought-after residential area, this property provides convenient access to a wide range of local amenities, including shops, supermarkets, leisure and fitness facilities. Excellent public transport links and proximity to the M60/M62 motorway network ensure easy connectivity to surrounding areas.

## Kitchen/Diner:

12'3" x 12'11" (3.73m x 3.94m)