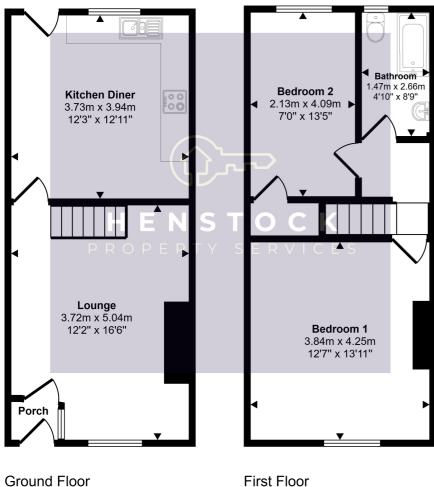

#### Approx Gross Internal Area 70 sq m / 750 sq ft

Ground Floor Approx 35 sq m / 372 sq ft

Approx 35 sq m / 379 sq ft

This floorplan is only for illustrative purposes and is not to scale. Measurements of rooms, doors, windows, and any items are approximate and no responsibility is taken for any error, omission or mis-statement. Icons of items such as bathroom suites are representations only and may not look like the real items. Made with Made Snappy 360.

## Lounge:

12'2" x 16'6" (3.72m x 5.04m)

## Kitchen/Diner:

12'3" x 12'11" (3.73m x 3.94m)

## **Upper Floor**

### Bedroom 1:

12'7" x 13'11" (3.84m x 4.25m)

### Bedroom 2:

7'0" x 13'5" (2.13m x 4.09m)

#### Bathroom:

4'10" x 8'9" (1.47m x 2.66m)