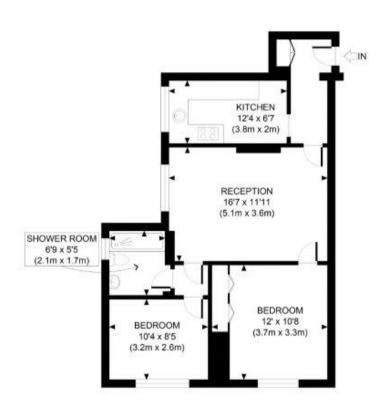

173 West End Lane West Hampstead London NW6 2LY

020 7624 4443

info@jaffeproperties.co.uk www.jaffeproperties.co.uk

LOWER GROUND FLOOR **GROSS INTERNAL** FLOOR AREA 641 SQ FT

## APPROX. GROSS INTERNAL FLOOR AREA 641 SQ FT / 60 SQM Copyright photoplan

Disclaimer: Floor plan measurements are approximate and are for illustrative purposes only. While we do not doubt the floor plan accuracy and completeness, you or your advisors should conduct a careful, independent investigation of the property in respect of monetary valuation