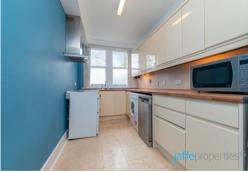

## Beacon House, Hemstal Road, London, NW6

£2,650 pcm

- Two Double Bedroom Apartment
- Fitted Kitchen
- Walking Distance to local shops and transport links
- Lower Ground Floor
- Tiled Bathroom
- Heating & Hot Water Included