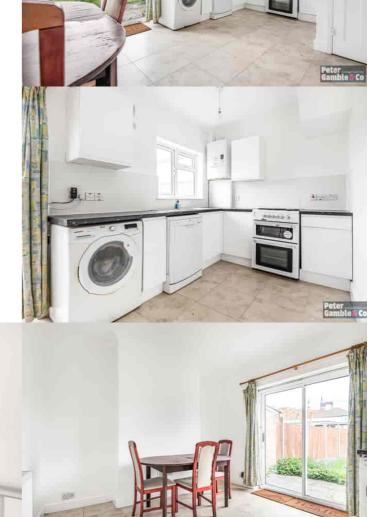

To the ground floor the property comprises; separate front reception room, rear open plan kitchen diner with sliding doors onto the long east facing garden. Side and rear access.

To the first floor are the 3 bedrooms and family bathroom