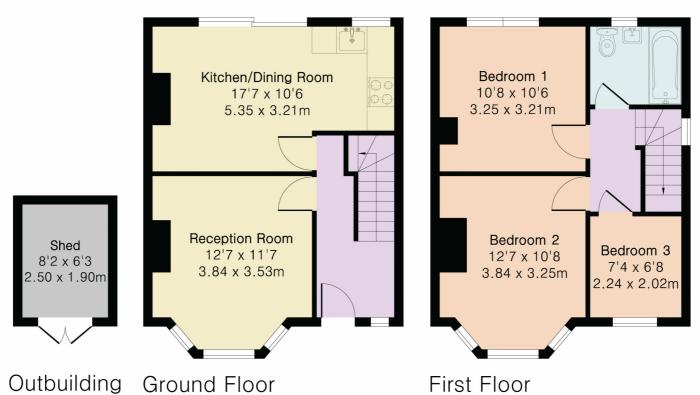

## Approximate Gross Internal Area 823 sq ft - 77 sq m

Ground Floor Area 386 sq ft - 36 sq m First Floor Area 386 sq ft - 36 sq m Outbuilding Area 51 sq ft - 5 sq m