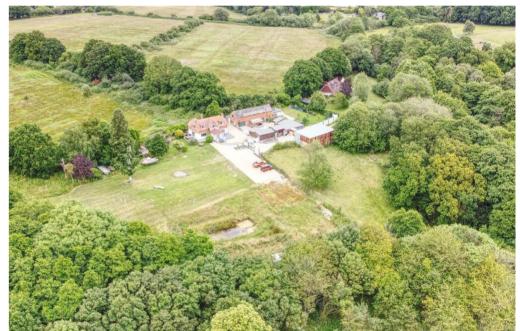

## Turkey Farm St Marys Lane, Bexhill-on-Sea, East Sussex. TN39 5JE.

A Substantial Small Holding In Rural Location With Fantastic Additional Potential £1,150,000

The property Café is delighted to offer for sale this substantial detached property situated on a large plot of land measuring approx 2.85 acres with well kept grounds & private woodland. Originally a working farm the property now lends itself to idyllic rural living with potential excellent equestrian facilities. Indeed the property offers endless possibilities for outdoor activities, entertainment or simply enjoying the large plot of land with rural aspects. The property is accessed via a country track off St Marys lane leading to a walled & gated entrance which offers good security. The main farm house offers a substantial inner hall, a modern kitchen/breakfast room, living room with fireplace, utility room, modern bathroom and three family bedrooms. There is a substantial detached barn which is ideal to develop with additional stables, double garage & extensive storage. As the floor plan will illustrate the outbuildings offer great potential to convert into accommodation (subject to planning consent) & as you will note the stables offer excellent equestrian facilities. For addition information or to arrange to view please contact us on 01424 224488