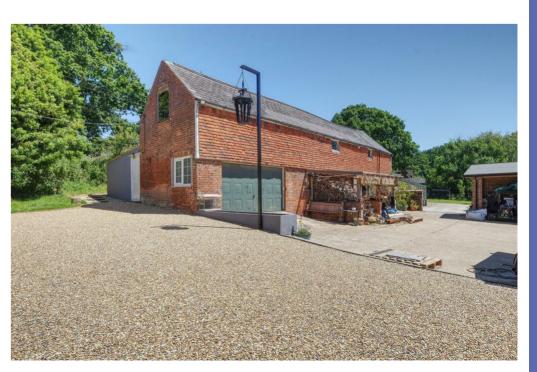

## Turkey Farm St Marys Lane, Bexhill-on-Sea, East Sussex. TN39 5JE.

A Substantial Small Holding In Rural Location With Fantastic Additional Potential £1,150,000

The property Café is delighted to offer for sale this substantial detached property situated on a large plot of land measuring approx 2.85 acres with well kept grounds & private woodland. Originally a working farm the property now lends itself to idyllic rural living with potential excellent equestrian facilities. Indeed the property offers endless possibilities for outdoor activities, entertainment or simply enjoying the large plot of land with rural aspects. The property is accessed via a country track off St Marys lane leading to a walled & gated entrance which offers good security. The main farm house offers a substantial inner hall, a modern kitchen/breakfast room, living room with fireplace, utility room, modern bathroom and three family bedrooms. There is a substantial detached barn which is ideal to develop with additional stables, double garage & extensive storage. As the floor plan will illustrate the outbuildings offer great potential to convert into accommodation (subject to planning consent) & as you will note the stables offer excellent equestrian facilities. For addition information or to arrange to view please contact us on 01424 224488