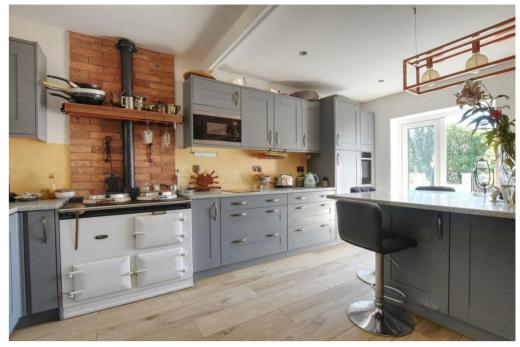

## Turkey Farm St Marys Lane, Bexhill-on-Sea, East Sussex. TN39 5JE.

A Substantial Small Holding In Rural Location With Fantastic Additional Potential £1,150,000

The property Café is delighted to offer for sale this substantial detached property situated on a large plot of land measuring approx 2.85 acres with well kept grounds & private woodland. Originally a working farm the property now lends itself to idyllic rural living with potential excellent equestrian facilities. Indeed the property offers endless possibilities for outdoor activities, entertainment or simply enjoying the large plot of land with rural aspects. The property is accessed via a country track off St Marys lane leading to a walled & gated entrance which offers good security. The main farm house offers a substantial inner hall, a modern kitchen/breakfast room, living room with fireplace, utility room, modern bathroom and three family bedrooms. There is a substantial detached barn which is ideal to develop with additional stables, double garage & extensive storage. As the floor plan will illustrate the outbuildings offer great potential to convert into accommodation (subject to planning consent) & as you will note the stables offer excellent equestrian facilities. For addition information or to arrange to view please contact us on 01424 224488