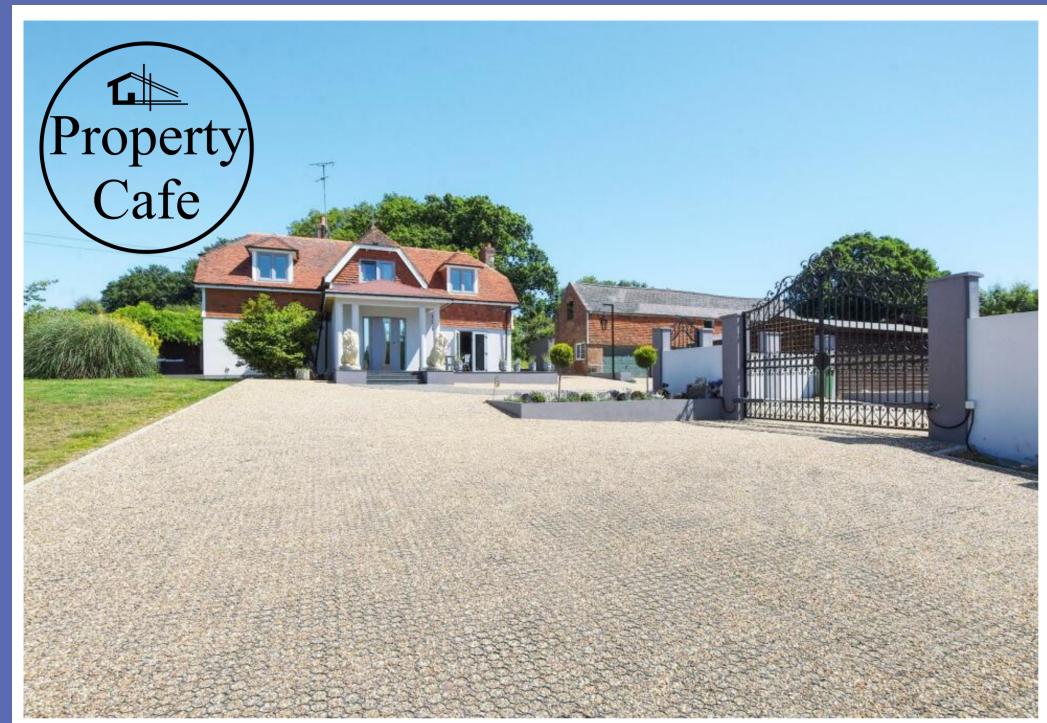

## Turkey Farm St Marys Lane, Bexhill-on-Sea, East Sussex. TN39 5JE.

A Substantial Small Holding In Rural Location With Fantastic Additional Potential £1,150,000

The property Café is delighted to offer for sale this substantial detached property situated on a large plot of land measuring approx 2.85 acres with well kept grounds & private woodland. Originally a working farm the property now lends itself to idyllic rural living with potential excellent equestrian facilities. Indeed the property offers endless possibilities for outdoor activities, entertainment or simply enjoying the large plot of land with rural aspects. The property is accessed via a country track off St Marys lane leading to a walled & gated entrance which offers good security. The main farm house offers a substantial inner hall, a modern kitchen/breakfast room, living room with fireplace, utility room, modern bathroom and three family bedrooms. There is a substantial detached barn which is ideal to develop with additional stables, double garage & extensive storage. As the floor plan will illustrate the outbuildings offer great potential to convert into accommodation (subject to planning consent) & as you will note the stables offer excellent equestrian facilities. For addition information or to arrange to view please contact us on 01424 224488