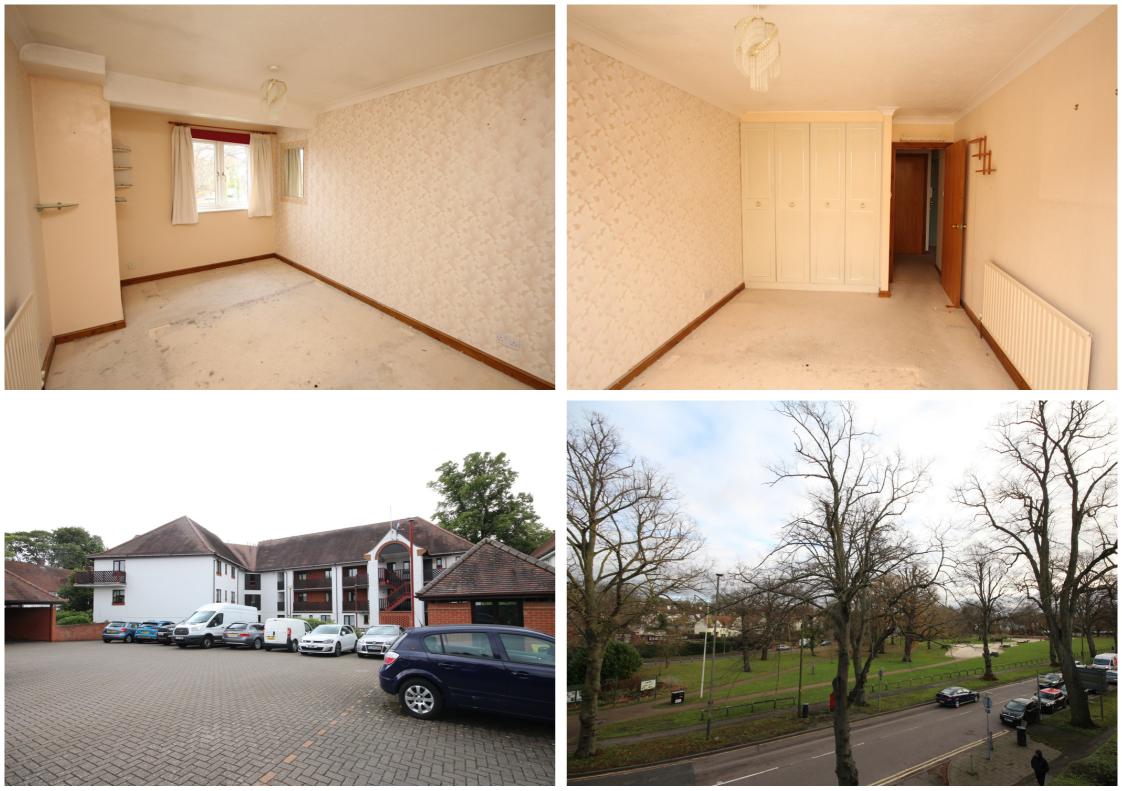

# 18 Park Court, Norton Way South

Letchworth Garden City, Hertfordshire, SG6 INH £180,000 properties

A spacious second floor one bedroom apartment located centrally within easy walking distance of all town centre shops and train station. The accommodation comprises a spacious lounge/dining room with balcony overlooking Howard Park, fitted kitchen, bathroom and a double bedroom. Outside there are communal gardens to the rear and and an allocated parking space.

- Offered with no upper chain.
- The property is in need of some updating and modernisation.
- Spacious lounge/dining overlooking Howard Park.
- Double bedroom with fitted wardrobes.
- Secure intercom entry phone system.
- Stairs and lift to all floors.
- 125 year lease from 1985 with 87 years remaining.
- Service Charge £2,107 pa
- Ground Rent £100 pa
- Approx. 560 Square Feet.

The property is conveniently located within walking distance of the town centre, where you can find a range of amenities, including shops, restaurants, and local attractions. It's worth noting that Letchworth Garden City is known for its unique town planning and beautiful green spaces, which add to its charm