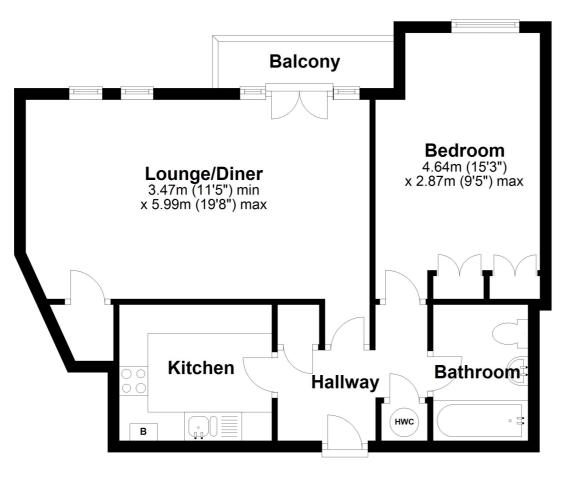

#### Second Floor Approx. 52.4 sq. metres (563.7 sq. feet)

#### Total area: approx. 52.4 sq. metres (563.7 sq. feet)

All measurements are approximate and quoted in metric with imperial equivalents and for general guidance only and whilst every attempt has been made to ensure accuracy, they must not be relied on. The fixtures, fittings and appliances referred to have not been tested and therefore no guarantee can be given and that they are in working order. Internal photographs are reproduced for general information and it must not be inferred that any item shown is included with the property. For a free valuation, contact the numbers listed on the brochure.