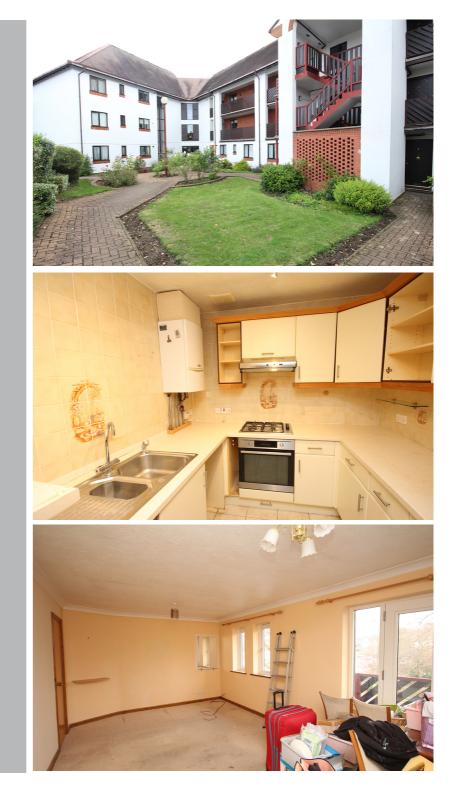

# 18 Park Court, Norton Way South

Letchworth Garden City, Hertfordshire, SG6 INH £180,000 properties

A spacious second floor one bedroom apartment located centrally within easy walking distance of all town centre shops and train station. The accommodation comprises a spacious lounge/dining room with balcony overlooking Howard Park, fitted kitchen, bathroom and a double bedroom. Outside there are communal gardens to the rear and and an allocated parking space.

- Offered with no upper chain.
- The property is in need of some updating and modernisation.
- Spacious lounge/dining overlooking Howard Park.
- Double bedroom with fitted wardrobes.
- Secure intercom entry phone system.
- Stairs and lift to all floors.
- 125 year lease from 1985 with 87 years remaining.
- Service Charge £2,107 pa
- Ground Rent £100 pa
- Approx. 560 Square Feet.