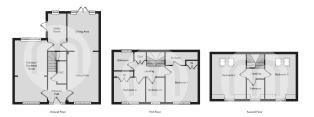

oors, as well as high-quality finish throughout.





### Property Details.

#### **Ground Floor**

**Entrance Hall** 

Cloakroom

Kitchen/Breakfast Room



**Utility Room** 

14' 6" x 6' 10" (4.42m x 2.08m)

#### Lounge Area & Dining Area



33' 4" x 11' 7" (10.16m x 3.53m)

#### First Floor



**Bedroom One** 



13' 3" x 11' 7" (4.04m x 3.53m)

#### **En Suite One**

#### **Bedroom Four**

10' 2" x 9' 5" (3.10m x 2.87m)

#### **Bedroom Five**

9' 6" x 8' 3" (2.90m x 2.51m)

### Property Details.

#### **Bathroom One**



**Second Floor** 

#### **Bedroom Two**



18' 9" x 11' 7" (5.71m x 3.53m)

#### **Bedroom Three**



18'9" x 11'7" (5.71m x 3.53m)

#### **Bathroom Two**

#### Outside

#### Rear Garden





**Double Garage With Eves Storage** 

### Property Details.

#### Floorplans



#### Location



We have not carried out a structural survey and the services, appliances and specific fittings have not been tested. All photographs, measurements, floor plans and distances referred to are given as a guide only and should not be relied upon for the purchase of carpets or any other fixtures or fittings. Gardens, roof terraces, balconies and communal gardens as well as tenure and lease details cannot have their accuracy guaranteed for intending purchasers. Lease details, service ground rent (where applicable) are given as a guide only and should be checked and confirmed by your solicitor prior to exchange of contracts.