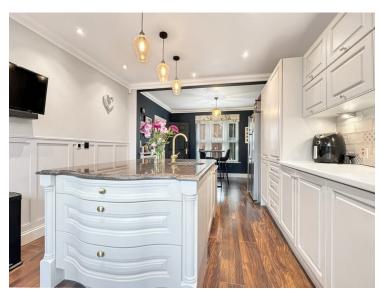

#### **Ground Floor**

**Entrance Hall** 

Cloakroom

Kitchen/Breakfast Room

**Utility Room** 

14' 6" x 6' 10" (4.42m x 2.08m)