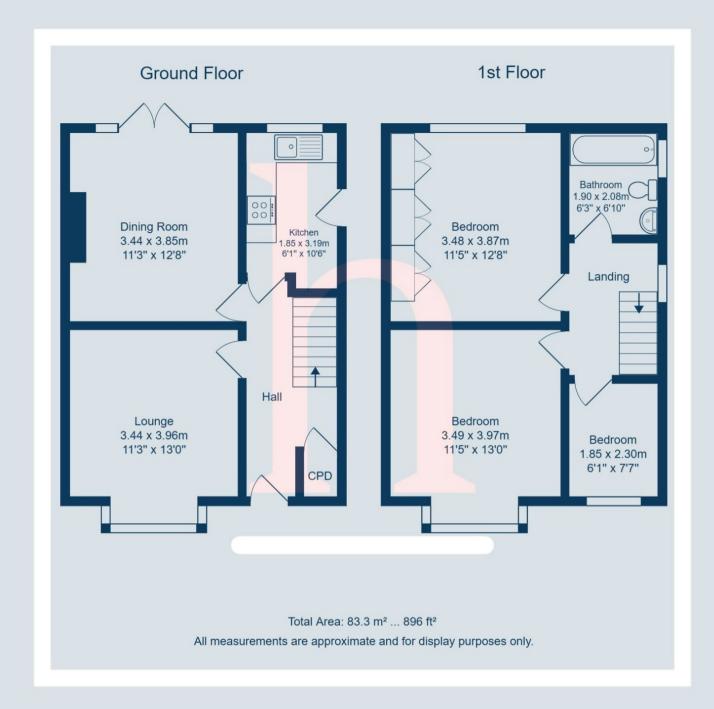

- T: 0151 625 0125
- E: info@homewirral.co.uk
- W: www.homewirral.co.uk
- A: 42 Grange Road, West Kirby, CH48 4EF

Detached family home! Sat on the ever sought-after Circular Drive in Greasby is this beautifully presented, three bedroom, detached family home. With a modern finish, the current vendors have taken care to keep this property to an impeccable standard throughout. Offering neutral tones, character features and modern twists, you also find yourself located nearby to local amenities, reputable schools and great transport links. This is certainly not one to be missed.