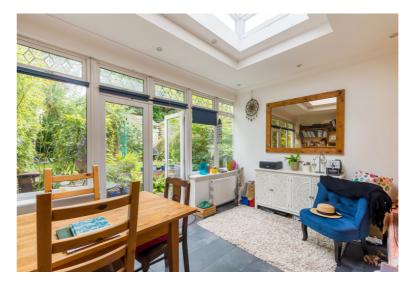

Presented in good decorative condition the property comprises a long hallway, lounge, kitchen, dining room and bathroom on the ground floor with three bedrooms on the first floor.

The property features double glazing, gas central heating, fitted kitchen and modern bathroom suite.