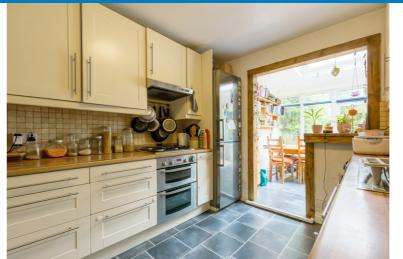

Presented in good decorative condition the property comprises a long hallway, lounge, kitchen, dining room and bathroom on the ground floor with three bedrooms on the first floor.

The property features double glazing, gas central heating, fitted kitchen and modern bathroom suite.