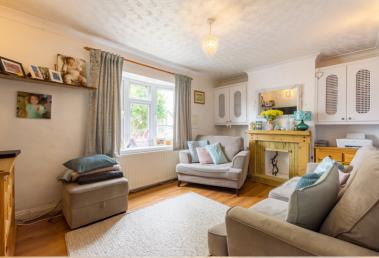

Presented in good decorative condition the property comprises a long hallway, lounge, kitchen, dining room and bathroom on the ground floor with three bedrooms on the first floor.

The property features double glazing, gas central heating, fitted kitchen and modern bathroom suite.