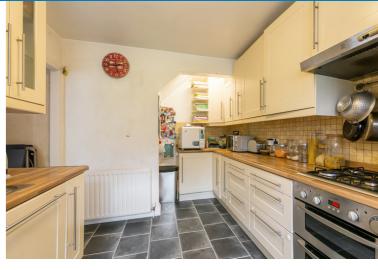

Presented in good decorative condition the property comprises a long hallway, lounge, kitchen, dining room and bathroom on the ground floor with three bedrooms on the first floor.

The property features double glazing, gas central heating, fitted kitchen and modern bathroom suite.