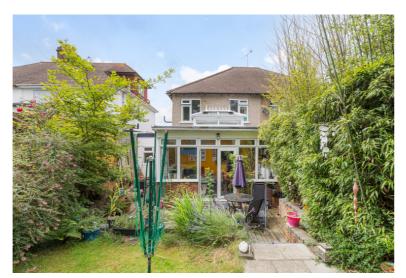

There is a driveway at the front that provides off street parking and a private secluded rear garden.

Agents Note; The hallway extension is of timber construction and may not conform to current building regulations. The seller has no paperwork from the local authority to confirm planning permission was permitted but will offer an indemnity insurance policy for the buyers mortgage lender.