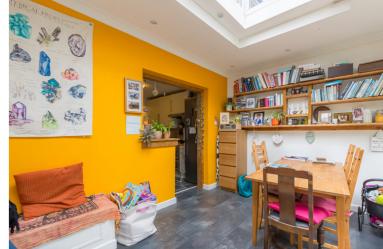

Presented in good decorative condition the property comprises a long hallway, lounge, kitchen, dining room and bathroom on the ground floor with three bedrooms on the first floor.

The property features double glazing, gas central heating, fitted kitchen and modern bathroom suite.