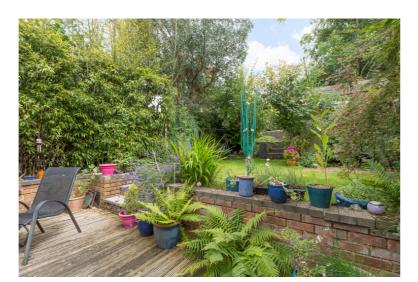

There is a driveway at the front that provides off street parking and a private secluded rear garden.

Agents Note; The hallway extension is of timber construction and may not conform to current building regulations. The seller has no paperwork from the local authority to confirm planning permission was permitted but will offer an indemnity insurance policy for the buyers mortgage lender.