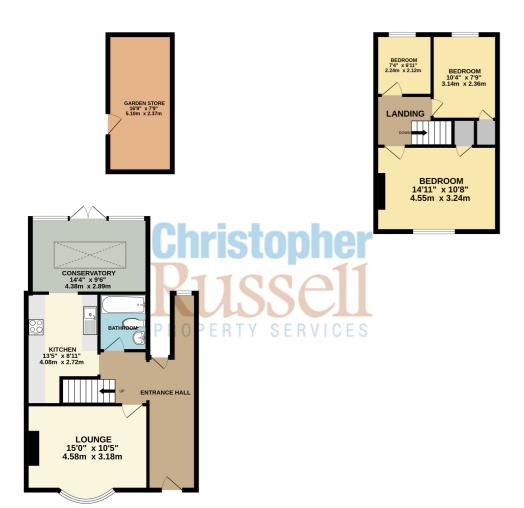

Presented in good decorative condition the property comprises a long hallway, lounge, kitchen, dining room and bathroom on the ground floor with three bedrooms on the first floor.

The property features double glazing, gas central heating, fitted kitchen and modern bathroom suite.

There is a driveway at the front that provides off street parking and a private secluded rear garden.

Agents Note; The hallway extension is of timber construction and may not conform to current building regulations. The seller has no paperwork from the local authority to confirm planning permission was permitted but will offer an indemnity insurance policy for the buyers mortgage lender.