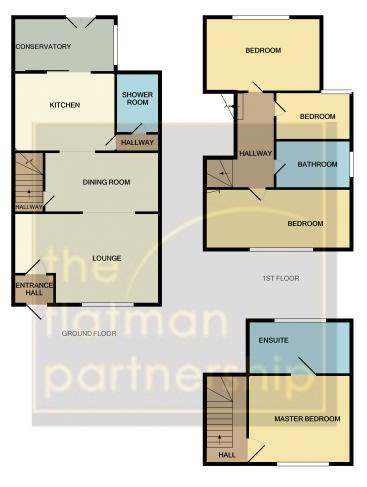

## £475,000

The Flatman Partnership are delighted to present to the market this deceptively spacious 4 bedroom semi-detached family home located in a highly sought-after cul de sac location within walking distance of Slough Town Centre and all of its amenities including Slough Mainline train station serving London Paddington. The property has been the subject of considerable expenditure in recent years and offers flexible accommodation arranged over 3 floors. The property encompasses an entrance hall, two reception rooms with the inclusion of a sizable living room with a feature bay fronted window, a separate dining room, and a re-fitted Kitchen leading to a delightful conservatory overlooking a private rear garden. The first floor offers three well-proportioned bedrooms and a family bathroom, on the second floor there is the master bedroom with an en-suite shower room and fitted wardrobes The property also benefits from off-road parking and is to be sold with no onward chain.

2ND FLOOR

Whilst every attempt has been made to ensure the accuracy of the floor plan contained here, measurements of doors, windows, rooms and any other items are approximate and no responsibility is taken for any enror, omission, or mis-statement. This plan is for illustrative purposes only and should be used as such by any prospective purchaser. The services, systems and appliances shown have not been tested and no guarantee as to their operability or efficiency can be given.