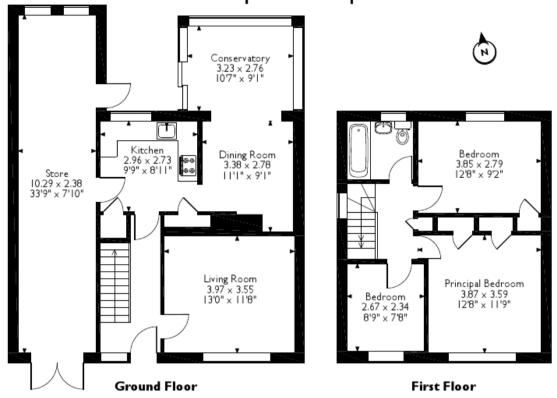

## St. Davids Way, Porthcawl, Mid Glamorgan Approximate Gross Internal Area I 18 Sq M/1270 Sq Ft

Please note that the location of doors, windows and other items are approximate and this floorplan is to be used for illustrative purposes only. Unauthorized reproduction is prohibited.