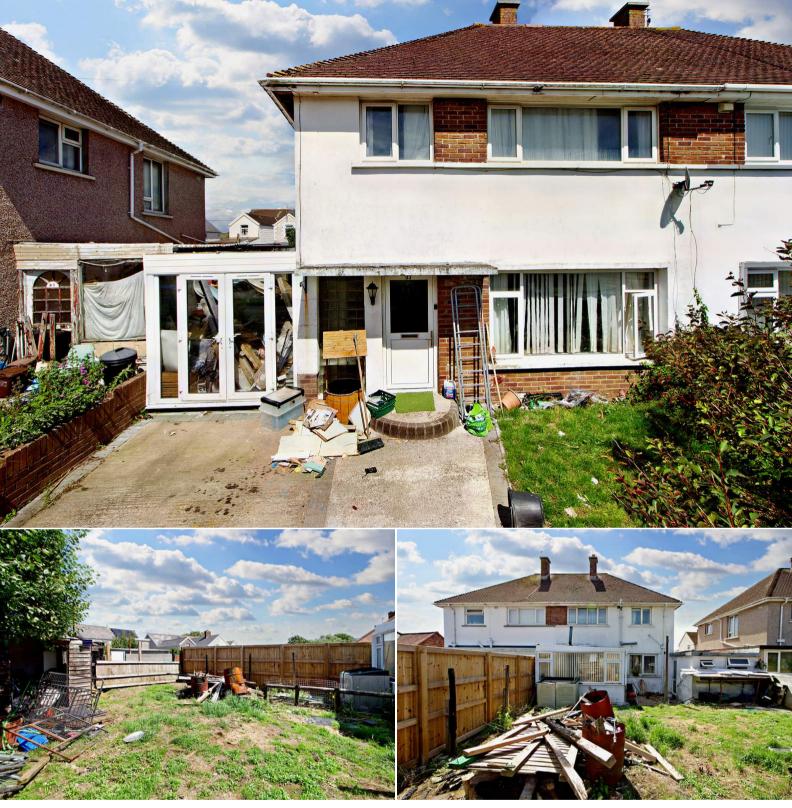

## St Davids Way Porthcawl

Bettermove are proud to present this 3 bedroom semi-detached house in Porthcawl available with no forward chain.

The property benefits from double glazing, gas central heating throughout and has off street parking available via the driveway.

The council tax band is C.

The interior of this property comprises a spacious living room, dining room, conservatory and fitted kitchen on the ground floor. The first floor consists of 3 bedrooms and the family bathroom. The exterior boasts a private rear garden, perfect for enjoying the summer months.

Located in the popular area of Porthcawl, the property is close to a range of amenities, including shops, supermarkets, restaurants and pubs. Excellent transport connections can be found from the A4106, M4 and local bus routes.