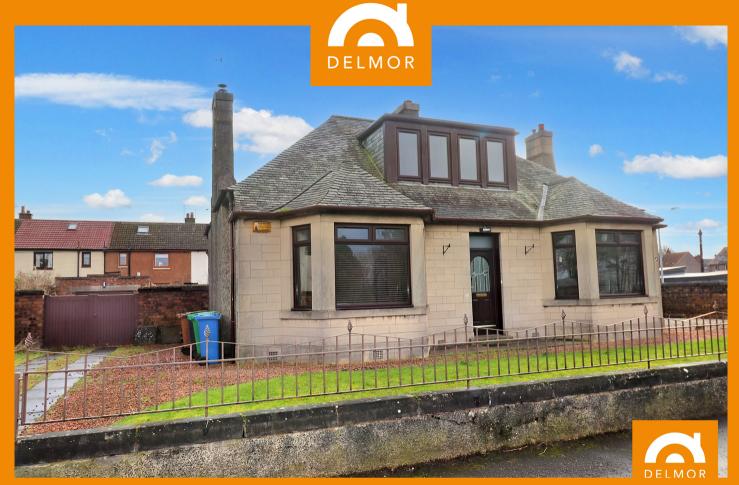

10 New Winton, Kinnarchie Crescent, Methil, Leven, KY8 3BB

Offers Over £245,000

## PROPERTY DETAILS

\*\*\* NEW PRICE - REDUCED - NOW £15,000 BELOW HOME REPORT VALUE \*\*\* Boasting a superb open outlook, this DETACHED CHALET BUNGALOW is set within expansive gardens. This family home retains many of its traditional features, accommodation comprises on the ground floor: Vestibule, spacious hall, superb lounge with bay window, large bedroom or secondary public room with log burner, breakfasting kitchen, a further bedroom and the family bathroom. The upper floor accommodates two further double bedrooms both with dressing rooms and upstairs cloakroom WC. Double glazed, gas central heating. Gardens with large drive and garage. A family home in a great location and offering endless potential.

## **KEY FEATURES**

- A traditional DETACHED CHALET BUNGALOW retaining many of its original features
- Fabulous Oregon Pine Staircase and finishing
- Lounge with Bay window and additional feature window
- Large bedroom or secondary public room with log burner
- Breakfasting Kitchen, Family Bathroom and upstairs Cloakroom WC
- Three further double bedroom (two with small dressing rooms)
- Gas Central Heating, Double Glazing
- Expansive Gardens with large drive and Garage
- A great location with a superb Open Outlook
- A Family Home offering endless potential