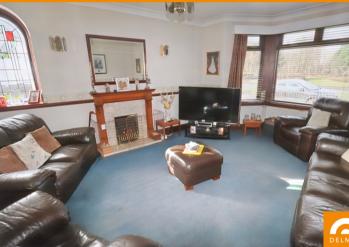

## PROPERTY DETAILS

\*\*\* NEW PRICE - REDUCED - NOW £15,000 BELOW HOME REPORT VALUE \*\*\* Boasting a superb open outlook, this DETACHED CHALET BUNGALOW is set within expansive gardens. This family home retains many of its traditional features, accommodation comprises on the ground floor: Vestibule, spacious hall, superb lounge with bay window, large bedroom or secondary public room with log burner, breakfasting kitchen, a further bedroom and the family bathroom. The upper floor accommodates two further double bedrooms both with dressing rooms and upstairs cloakroom WC. Double glazed, gas central heating. Gardens with large drive and garage. A family home in a great location and offering endless potential.

## **KEY FEATURES**

- A traditional DETACHED CHALET BUNGALOW retaining many of its original features
- Fabulous Oregon Pine Staircase and finishing
- Lounge with Bay window and additional feature window
- Large bedroom or secondary public room with log burner
- Breakfasting Kitchen, Family Bathroom and upstairs Cloakroom WC
- Three further double bedroom (two with small dressing rooms)
- Gas Central Heating, Double Glazing
- Expansive Gardens with large drive and Garage
- A great location with a superb Open Outlook
- A Family Home offering endless potential