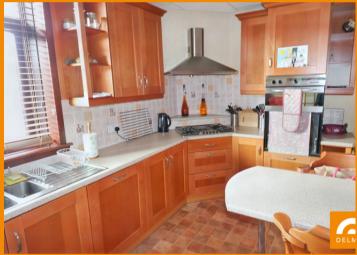

## PROPERTY DETAILS

\*\*\* NEW PRICE - REDUCED - NOW £15,000 BELOW HOME REPORT VALUE \*\*\* Boasting a superb open outlook, this DETACHED CHALET BUNGALOW is set within expansive gardens. This family home retains many of its traditional features, accommodation comprises on the ground floor: Vestibule, spacious hall, superb lounge with bay window, large bedroom or secondary public room with log burner, breakfasting kitchen, a further bedroom and the family bathroom. The upper floor accommodates two further double bedrooms both with dressing rooms and upstairs cloakroom WC. Double glazed, gas central heating. Gardens with large drive and garage. A family home in a great location and offering endless potential.

## **KEY FEATURES**

- A traditional DETACHED CHALET BUNGALOW retaining many of its original features
- Fabulous Oregon Pine Staircase and finishing
- Lounge with Bay window and additional feature window
- Large bedroom or secondary public room with log burner
- Breakfasting Kitchen, Family Bathroom and upstairs Cloakroom WC
- Three further double bedroom (two with small dressing rooms)
- Gas Central Heating, Double Glazing
- Expansive Gardens with large drive and Garage
- A great location with a superb Open Outlook
- A Family Home offering endless potential