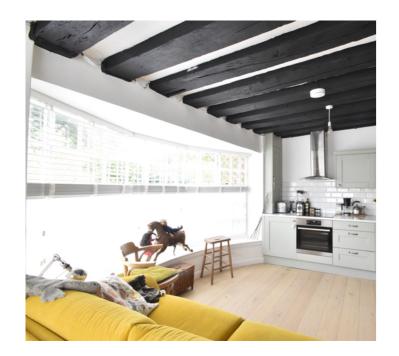

## Kitchen/Living Area

18' 7" x 9' 7" (5.66m x 2.92m) Feature bay window to front and side. Range of base and wall units. Localised tiling. Quartz worktops. Butler style sink. Integrated appliances include AEG electric oven, AEG induction hob, under counter fridge/freezer and washer dryer. Cupboard housing consumer unit. Exposed timbers. Electric panel heater.

## **Dining Area**

8' 6" x 6' 8" (2.59m x 2.03m) Exposed beams. Electric panel heater.