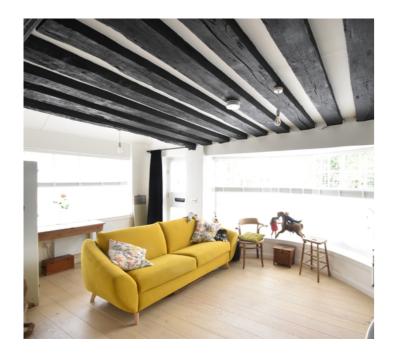

## Kitchen/Living Area

18' 7" x 9' 7" (5.66m x 2.92m) Feature bay window to front and side. Range of base and wall units. Localised tiling. Quartz worktops. Butler style sink. Integrated appliances include AEG electric oven, AEG induction hob, under counter fridge/freezer and washer dryer. Cupboard housing consumer unit. Exposed timbers. Electric panel heater.

## **Dining Area**

8' 6" x 6' 8" (2.59m x 2.03m) Exposed beams. Electric panel heater.