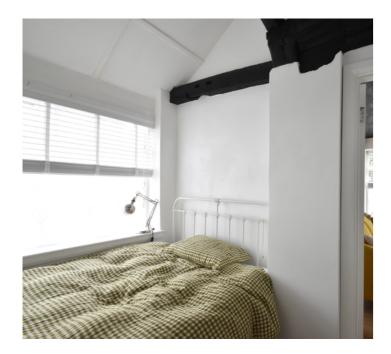

#### **Bedroom**

10' 1" x 6' 9" (3.07m x 2.06m) Feature bay window to side. Exposed timbers.