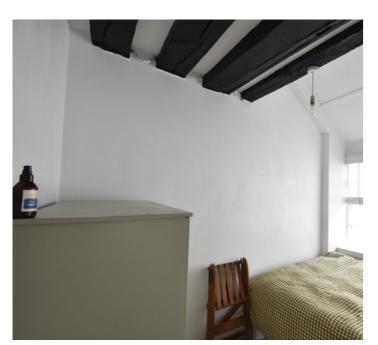

#### **Bedroom**

10' 1" x 6' 9" (3.07m x 2.06m) Feature bay window to side. Exposed timbers.