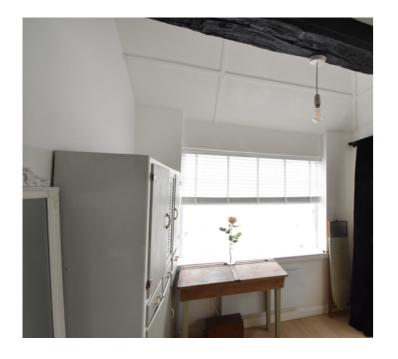

## Kitchen/Living Area

18' 7" x 9' 7" (5.66m x 2.92m) Feature bay window to front and side. Range of base and wall units. Localised tiling. Quartz worktops. Butler style sink. Integrated appliances include AEG electric oven, AEG induction hob, under counter fridge/freezer and washer dryer. Cupboard housing consumer unit. Exposed timbers. Electric panel heater.

## **Dining Area**

8' 6" x 6' 8" (2.59m x 2.03m) Exposed beams. Electric panel heater.