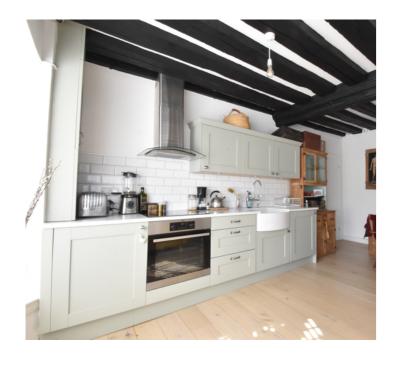

## Kitchen/Living Area

18' 7" x 9' 7" (5.66m x 2.92m) Feature bay window to front and side. Range of base and wall units. Localised tiling. Quartz worktops. Butler style sink. Integrated appliances include AEG electric oven, AEG induction hob, under counter fridge/freezer and washer dryer. Cupboard housing consumer unit. Exposed timbers. Electric panel heater.