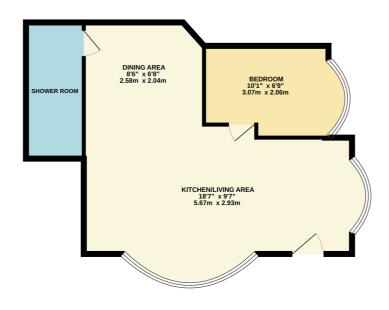

## Kitchen/Living Area

18' 7" x 9' 7" (5.66m x 2.92m) Feature bay window to front and side. Range of base and wall units. Localised tiling. Quartz worktops. Butler style sink. Integrated appliances include AEG electric oven, AEG induction hob, under counter fridge/freezer and washer dryer. Cupboard housing consumer unit. Exposed timbers. Electric panel heater.

## **Dining Area**

8' 6" x 6' 8" (2.59m x 2.03m) Exposed beams. Electric panel heater.

#### **Bedroom**

10' 1" x 6' 9" (3.07m x 2.06m) Feature bay window to side. Exposed timbers.

#### **Shower Room**

Exposed timbers. Suite comprising of low level WC, wash hand basin with cupboard underneath and shower cubicle with Mira electric shower and retractable glass screen. Localised tiling. Under floor electric heating.