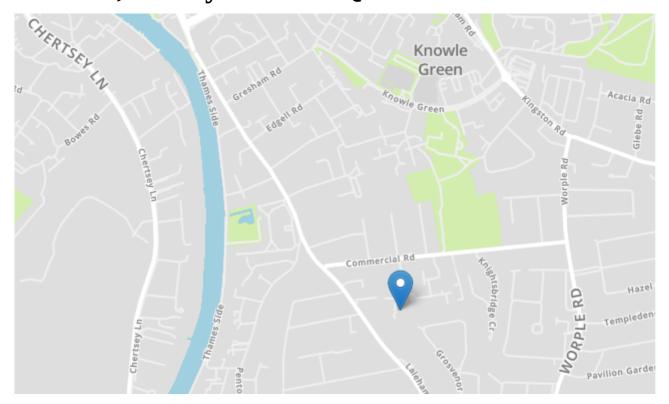

6 The Doultons, Octavia Way, Staines-upon-Thames, Surrey. TW18 2QX.

1 Bedroom Retirement Property - £135,000 Leasehold

## 6 The Doultons, Octavia Way, Stainesupon-Thames, Surrey. TW18 2QX.

1 Bedroom Retirement Property - £135,000 Leasehold

WELL PRESENTED AND SPACIOUS RETIREMENT APARTMENT IN THIS SOUGHT AFTER DEVELOPMENT IDEALLY LOCATED FOR EASY ACCESS TO STAINES TOWN CENTRE & LOCAL SHOPS. The property benefits from a spacious lounge/diner, separate modern fitted kitchen, large double bedroom and modern white shower room. Residents share a welcoming lounge, kitchen & laundry area and there is a part-time On-site Professional Manager. Long Lease. No Onward Chain. Viewings Highly Recommended!