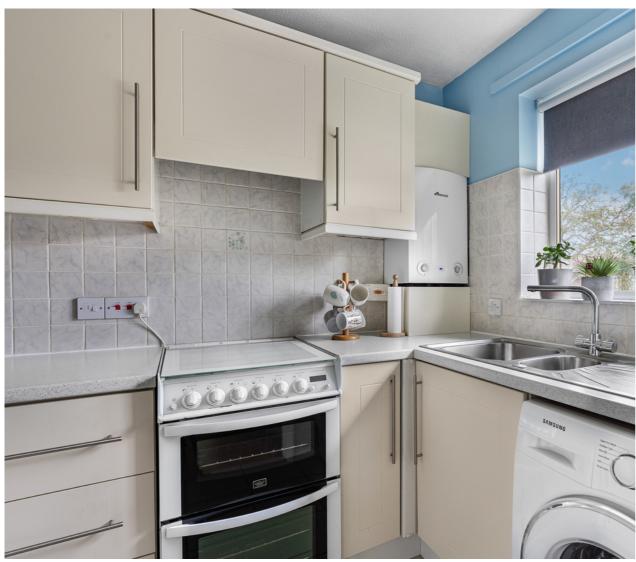

## 6 The Doultons, Octavia Way, Stainesupon-Thames, Surrey. TW18 2QX.

1 Bedroom Retirement Property - £135,000 Leasehold

WELL PRESENTED AND SPACIOUS RETIREMENT APARTMENT IN THIS SOUGHT AFTER DEVELOPMENT IDEALLY LOCATED FOR EASY ACCESS TO STAINES TOWN CENTRE & LOCAL SHOPS. The property benefits from a spacious lounge/diner, separate modern fitted kitchen, large double bedroom and modern white shower room. Residents share a welcoming lounge, kitchen & laundry area and there is a part-time On-site Professional Manager. Long Lease. No Onward Chain. Viewings Highly Recommended!