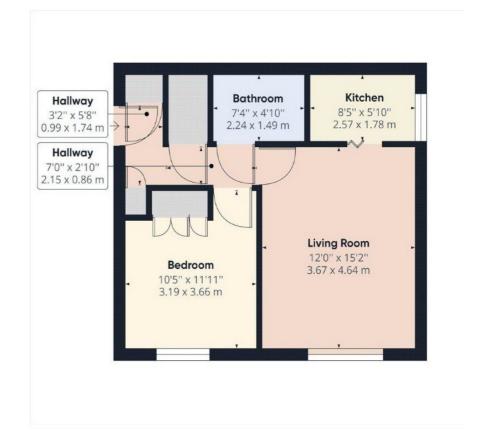

## 6 The Doultons, Octavia Way, Stainesupon-Thames, Surrey. TW18 2QX.

1 Bedroom Retirement Property - £135,000 Leasehold

WELL PRESENTED AND SPACIOUS RETIREMENT APARTMENT IN THIS SOUGHT AFTER DEVELOPMENT IDEALLY LOCATED FOR EASY ACCESS TO STAINES TOWN CENTRE & LOCAL SHOPS. The property benefits from a spacious lounge/diner, separate modern fitted kitchen, large double bedroom and modern white shower room. Residents share a welcoming lounge, kitchen & laundry area and there is a part-time On-site Professional Manager. Long Lease. No Onward Chain. Viewings Highly Recommended!