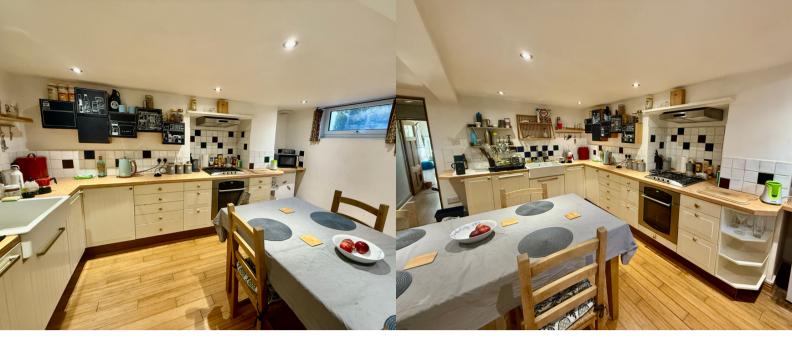

# Dining Kitchen

Double glazed window to the front, radiator and wooden floor. Range of cream base units having a wood effect work surface over. Ceramic sink with mixer tap. Built in dish washer. Electric oven and gas hob with extractor hood over.

### **Utility Room**

Double glazed window to the rear and laminate floor. Plumbing for washing machine. Gas boiler. Base and wall units. Stainless steel sink unit with mixer tap.