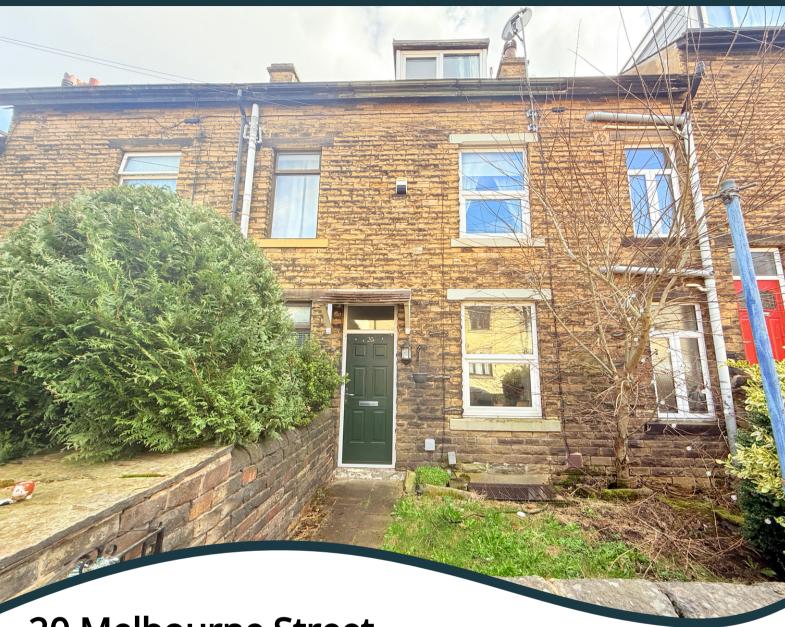

### PROPERTY DESCRIPTION

Deceptively spacious stone built through by light terrace, situated on the edge of the World Heritage Site of Saltaire village. Ideally placed for amenities including the bus and rail network, making the commute into a Leeds only a 15 minute train journey away.

The property benefits from gas central heating and UPVC double glazing. Briefly comprises; lounge and study to the ground floor. Dining kitchen and utility room to the lower ground floor. Double bedroom and bathroom to the first floor.