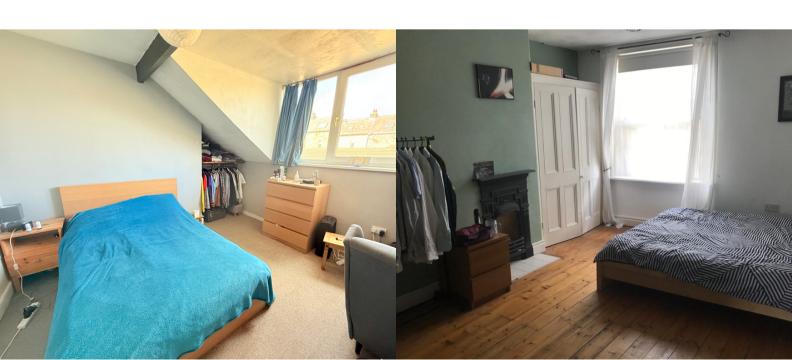

## **Double Bedroom 1**

Double glazed window to the front, radiator and wooden floor. Built in wardrobe. Cast iron feature fireplace and tiled hearth. Fitted shelves.

#### Double Bedroom 2

Double glazed dormer window to the front and radiator.

#### **Box Room**

Velux window.

Sales Branch 55, Bingley Road, Shipley, BD18 4SB 01274 592280 saltaire@kmmaxfield.com