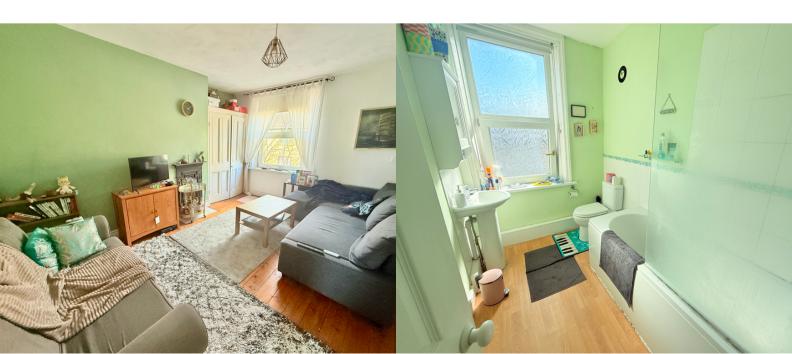

### Lounge

Entrance door and double glazed window to the front. Radiator, television point and fitted shelves. Living flame gas fire having a wooden surround and tiled hearth.

#### Bathroom

3 piece suite in white comprising of panelled bath having a mains shower over, pedestal wash hand basin and low level w.c. Part tiled