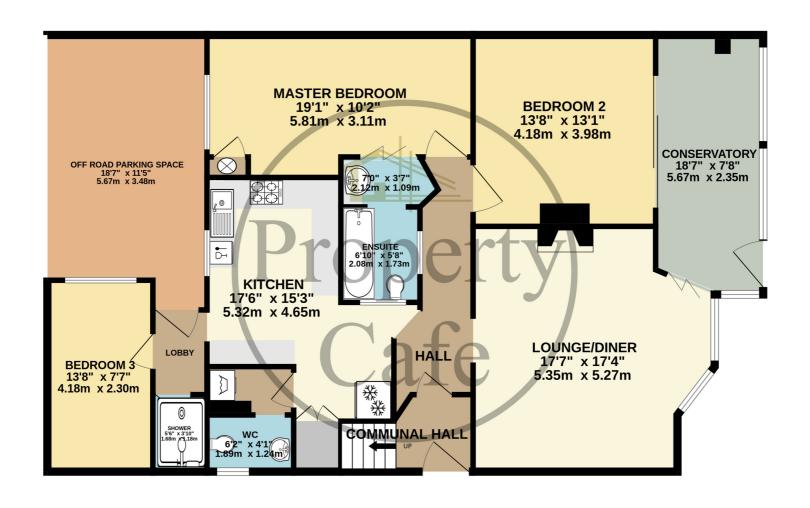

## GROUND FLOOR 1529 sq.ft. (142.0 sq.m.) approx.

Property Café Is Delighted To Offer For Sale This Spacious Three Bedroom Ground Floor Apartment With Private Area Of Garden & Off Road Parking To The Rear:

Accommodation & Benefits Include: A Three Bedroom Garden Flat \* Highly Sought After Seafront Location \* South Facing Lounge-Diner \* Conservatory Overlooking Garden \*

Central Heating & D.Glazed \* Three Good Size Bedrooms \* Master Bedroom With En-Suite \* Spacious & Versatile Accommodation \* Private Use Of Front Garden With

Central Lawn & Raised Flower Beds & Gate opening onto West Parade Seafront \* Off Road Parking To The Rear \* Private Entrances To Both The Front & Rear \* Close To Town

Centre & Station \* Long Lease & Share Of Freehold \* Maintenance Fund Being Set Up \* Versatile Accommodation \* Excellent Additional Scope & Potential \* Sold With NO

- Three Bedroom Garden Flat
- Highly Sought After Seafront Location
  - South Facing Lounge-Diner
  - Conservatory Overlooking Garden
    - Central Heating & D.Glazed
    - Three Good Size Bedrooms
  - Master Bedroom With En-Suite

- Spacious & Versatile Accommodation
  - Private Use Of Front Garden
  - Off Road Parking To The Rear
- Private Entrances To Both Front & Rear
  - Close To Town Centre & Station
  - Long Lease & Share Of Freehold
  - Maintenance Fund Being Set Up