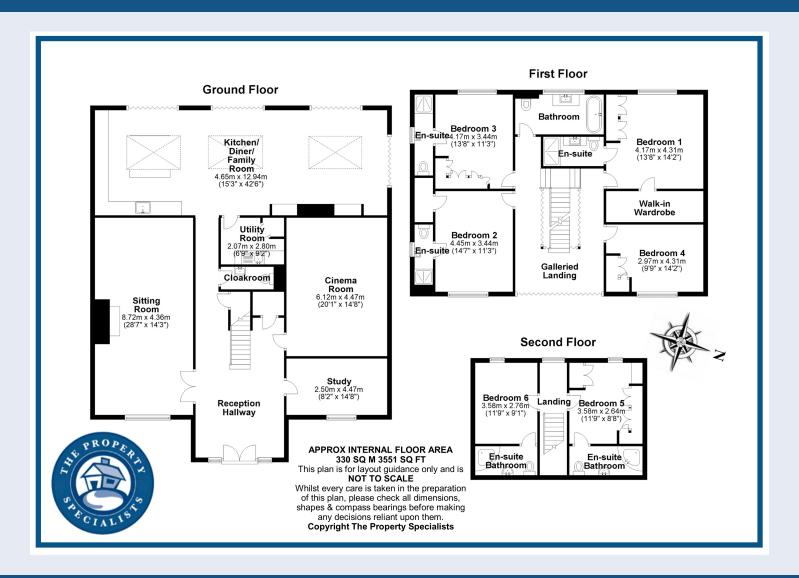

The ground floor also accommodates a state-of-the-art cinema room and a study at the front of the property for those who wish to work from home.

The first floor comprises of four amazing bedrooms, three of which having ensuite bathrooms. The master bedroom also has the added benefit of a walk-in wardrobe/dressing room and provides plenty of storage space. The two remaining bedrooms located on the second floor also have ensuites and plenty of storage space.