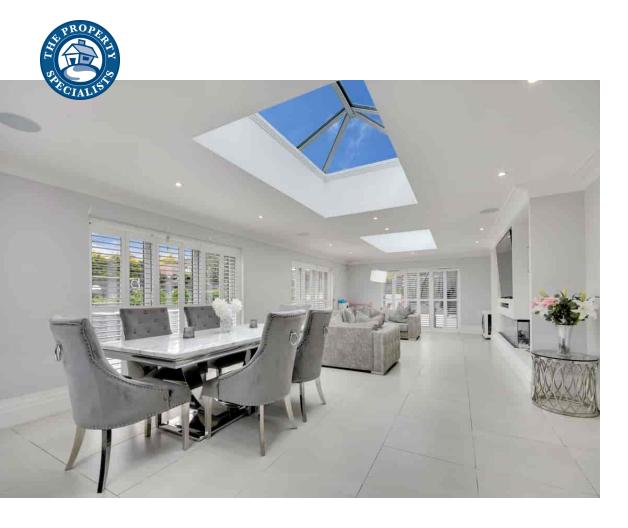

One of the primary features on the ground floor is the roomy kitchen/family room which encompasses a stunning kitchen with multiple units and integrated appliances, surrounding a large island which houses a large induction hob. The centrepiece being a chimney with enclosed fireplace with a built-in TV above. This room is so light and bright where the lantern roof spills in sunshine, together with the floor to ceiling bi-fold doors fitted with shutters to help shade from the sun in the hot summer months. This is an ideal space for entertaining for drinks and dining with plenty of room for a large dining table and chairs and sofa area to relax in. The utility room leads off from the kitchen.