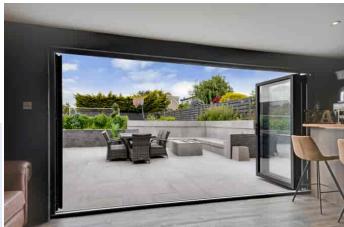

One of the primary features on the ground floor is the roomy kitchen/family room which encompasses a stunning kitchen with multiple units and integrated appliances, surrounding a large island which houses a large induction hob. The centrepiece being a chimney with enclosed fireplace with a built-in TV above. This room is so light and bright where the lantern roof spills in sunshine, together with the floor to ceiling bi-fold doors fitted with shutters to help shade from the sun in the hot summer months. This is an ideal space for entertaining for drinks and dining with plenty of room for a large dining table and chairs and sofa area to relax in. The utility room leads off from the kitchen.