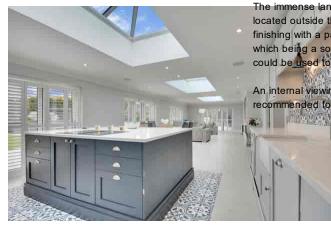

One of the primary features on the ground floor is the roomy kitchen/family room which encompasses a stunning kitchen with multiple units and integrated appliances, surrounding a large island which houses a large induction hob. The centrepiece being a chimney with enclosed fireplace with a built-in TV above. This room is so light and bright where the lantern roof spills in sunshine, together with the floor to ceiling bi-fold doors fitted with shutters to help shade from the sun in the hot summer months. This is an ideal space for entertaining for drinks and dining with plenty of room for a large dining table and chairs and sofa area to relax in. The utility room leads off from the kitchen.