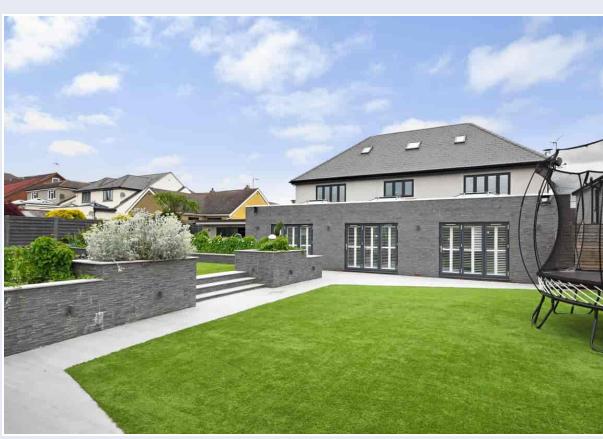

The immense landscaped garden is set on two levels where a corner seating area and patio area is located outside the bi-fold doors. The remainder of the garden is laid to lawn on both levels, finishing with a patio at the end of the garden situated in front of two sizable outbuildings, one of which being a sophisticated bat. The second outbuilding is currently used as a home office but could be used to facilitate a home gym or hobby room.