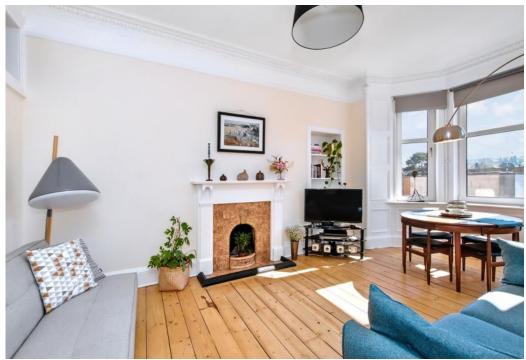

"The first-floor flat boasts a sunny south-facing living room with a bay window and views of Blackford Hill"

"A first-floor flat with a spacious double bedroom offering space for freestanding furniture and a large walk-in cupboard."