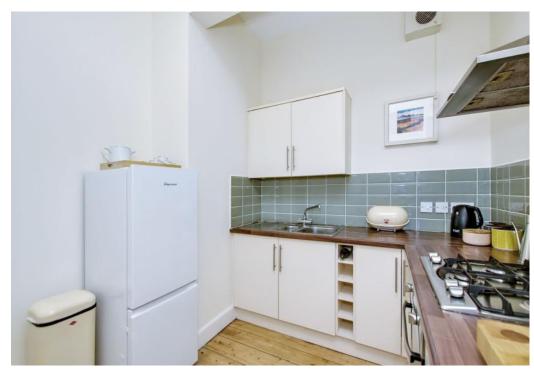

### Features

- Hallway with two large storage cupboards.
- Sunny south-facing living room
- Kitchen with ample wall and base units, hob and oven and incorporating a breakfast bar.
- Spacious double bedroom with storage
- Laundry room with washing machine.
- Bathroom with shower, wash hand basin and WC.
- Communal rear garden.
- Permit and pay and display parking.
- Gas central heating and double-glazed throughout.
- Waitrose, MS and Sainsbury are a fiveminute walk.
- Regular bus routes to the city centre.
- Easy access to the city by-pass.