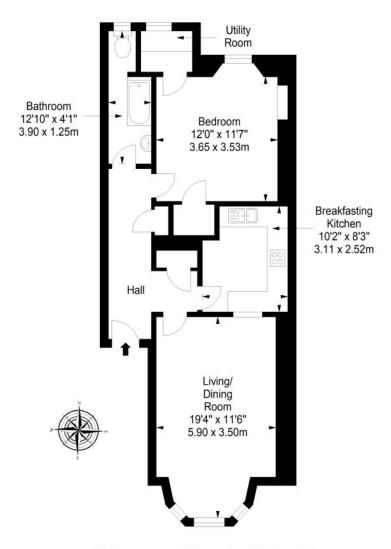

# Floorplan

First Floor Approx. 59.6 sq. metres (641.6 sq. feet)

Total area: approx. 59.6 sq. metres (641.6 sq. feet)