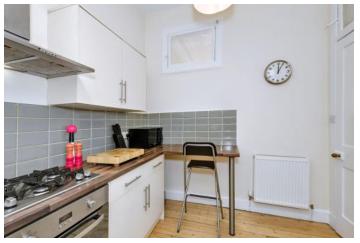

### Features

- Hallway with two large storage cupboards.
- Sunny south-facing living room
- Kitchen with ample wall and base units, hob and oven and incorporating a breakfast bar.
- Spacious double bedroom with storage
- Laundry room with washing machine.
- Bathroom with shower, wash hand basin and WC.
- Communal rear garden.
- Permit and pay and display parking.
- Gas central heating and double-glazed throughout.
- Waitrose, MS and Sainsbury are a fiveminute walk.
- Regular bus routes to the city centre.
- Easy access to the city by-pass.