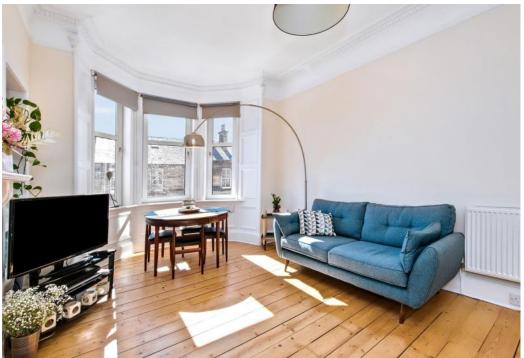

"The first-floor flat boasts a sunny south-facing living room with a bay window and views of Blackford Hill"

"A first-floor flat with a spacious double bedroom offering space for freestanding furniture and a large walk-in cupboard."