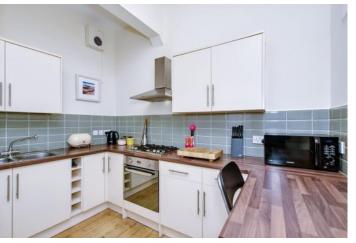

### Features

- Hallway with two large storage cupboards.
- Sunny south-facing living room
- Kitchen with ample wall and base units, hob and oven and incorporating a breakfast bar.
- Spacious double bedroom with storage
- Laundry room with washing machine.
- Bathroom with shower, wash hand basin and WC.
- Communal rear garden.
- Permit and pay and display parking.
- Gas central heating and double-glazed throughout.
- Waitrose, MS and Sainsbury are a fiveminute walk.
- Regular bus routes to the city centre.
- Easy access to the city by-pass.