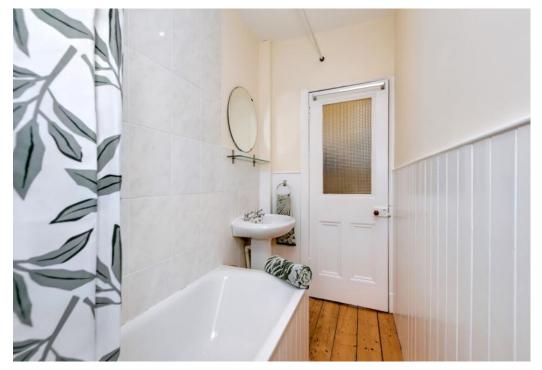

### Features

- Hallway with two large storage cupboards.
- Sunny south-facing living room
- Kitchen with ample wall and base units, hob and oven and incorporating a breakfast bar.
- Spacious double bedroom with storage
- Laundry room with washing machine.
- Bathroom with shower, wash hand basin and WC.
- Communal rear garden.
- Permit and pay and display parking.
- Gas central heating and double-glazed throughout.
- Waitrose, MS and Sainsbury are a fiveminute walk.
- Regular bus routes to the city centre.
- Easy access to the city by-pass.