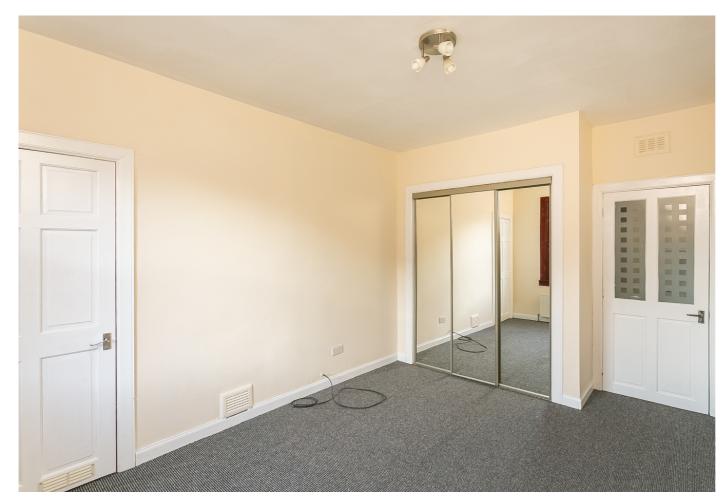

A welcoming entrance hallway, with excellent storage, leads into a spacious kitchen/living/dining room on the right. This bright, west-facing room provides versatile space for both comfortable lounge furniture and a dining table and chairs, whilst the kitchen area is fitted with modern wood-effect flooring and units, complemented by stone-effect worktops. Appliances include an integrated oven. ceramic hob, a stainless-steel splashback and a concealed extractor fan, whilst a washing machine and a dryer are each housed in a utility cupboard in the hall.

Set to opposite aspects are two bedrooms, enjoying the light, neutral decor found throughout the flat. The well-proportioned main bedroom enjoys both built-in cupboard and wardrobe storage.

Completing the accommodation, a bathroom comprises a three-piece suite, a shower-over-bath, a chrome, ladder-style radiator and tiled splash walls.