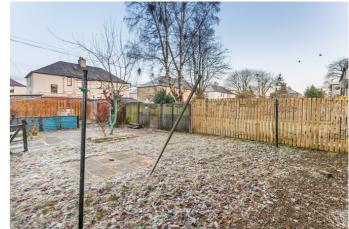

Externally, there is low-maintenance landscaping to the front, incorporating a paved driveway. To the rear, a large, fully enclosed garden includes both lawned and paved areas, as well as a handy drying green.