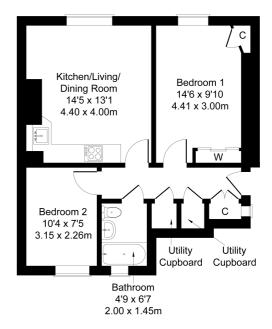

Comprises an entrance hallway, living/dining/kitchen, two bedrooms, two utility cupboards, and a bathroom.

Freshly prepared for the market with light neutral decor and new flooring throughout.

Highlights include a modern fitted kitchen with integrated appliances and a bright bathroom. In addition, there is modern gas central heating, wood-framed double glazing and good storage.

A welcoming entrance hallway, with excellent storage, leads into a spacious kitchen/living/dining room on the right. This bright, west-facing room provides versatile space for both comfortable lounge furniture and a dining table and chairs, whilst the kitchen area is fitted with modern wood-effect flooring and units, complemented by stone-effect worktops. Appliances include an integrated oven. ceramic hob, a stainless-steel splashback and a concealed extractor fan, whilst a washing machine and a dryer are each housed in a utility cupboard in the hall.

Set to opposite aspects are two bedrooms, enjoying the light, neutral decor found throughout the flat. The well-proportioned main bedroom enjoys both built-in cupboard and wardrobe storage.

Completing the accommodation, a bathroom comprises a three-piece suite, a shower-over-bath, a chrome, ladder-style radiator and tiled splash walls.

## 17 West Loan, Prestonpans, EH32 9JT

Approximate Gross Internal Area: (538 sq ft - 50 sq m.)

Legal Disclaimer: Floor-plan and measurements are for illustrative guidance only, and not intended to form part of any contract.