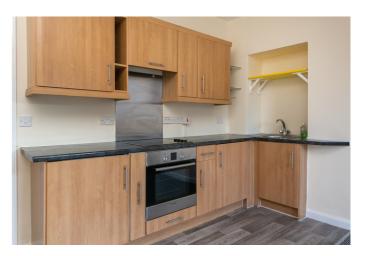

A welcoming entrance hallway, with excellent storage, leads into a spacious kitchen/living/dining room on the right. This bright, west-facing room provides versatile space for both comfortable lounge furniture and a dining table and chairs, whilst the kitchen area is fitted with modern wood-effect flooring and units, complemented by stone-effect worktops. Appliances include an integrated oven. ceramic hob, a stainless-steel splashback and a concealed extractor fan, whilst a washing machine and a dryer are each housed in a utility cupboard in the hall.