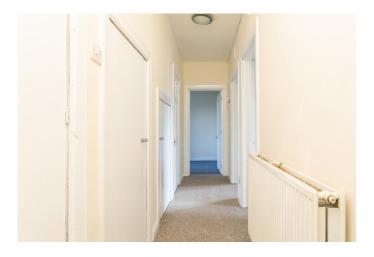

Comprises an entrance hallway, living/dining/kitchen, two bedrooms, two utility cupboards, and a bathroom.

Freshly prepared for the market with light neutral decor and new flooring throughout.

Highlights include a modern fitted kitchen with integrated appliances and a bright bathroom. In addition, there is modern gas central heating, wood-framed double glazing and good storage.

A welcoming entrance hallway, with excellent storage, leads into a spacious kitchen/living/dining room on the right. This bright, west-facing room provides versatile space for both comfortable lounge furniture and a dining table and chairs, whilst the kitchen area is fitted with modern wood-effect flooring and units, complemented by stone-effect worktops. Appliances include an integrated oven. ceramic hob, a stainless-steel splashback and a concealed extractor fan, whilst a washing machine and a dryer are each housed in a utility cupboard in the hall.