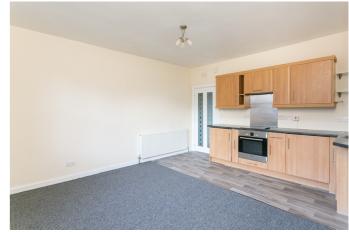

A welcoming entrance hallway, with excellent storage, leads into a spacious kitchen/living/dining room on the right. This bright, west-facing room provides versatile space for both comfortable lounge furniture and a dining table and chairs, whilst the kitchen area is fitted with modern wood-effect flooring and units, complemented by stone-effect worktops. Appliances include an integrated oven. ceramic hob, a stainless-steel splashback and a concealed extractor fan, whilst a washing machine and a dryer are each housed in a utility cupboard in the hall.