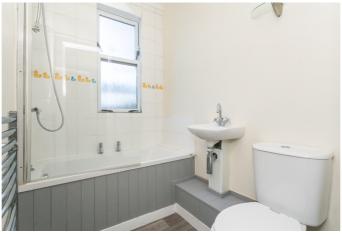

Set to opposite aspects are two bedrooms, enjoying the light, neutral decor found throughout the flat. The well-proportioned main bedroom enjoys both built-in cupboard and wardrobe storage.

Completing the accommodation, a bathroom comprises a three-piece suite, a shower-over-bath, a chrome, ladder-style radiator and tiled splash walls.