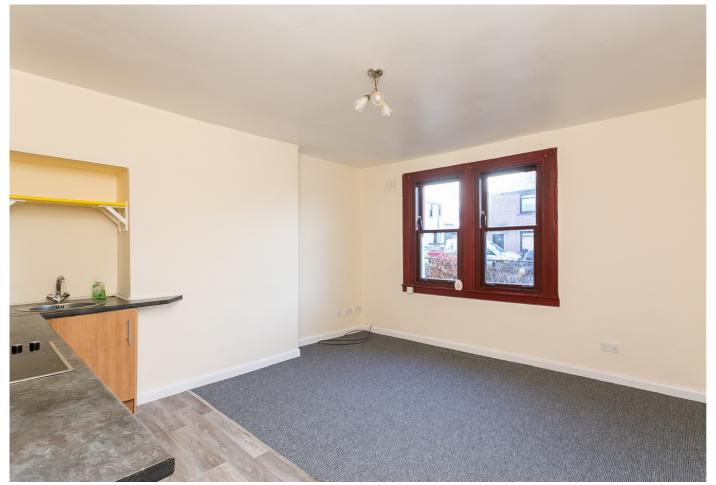

A welcoming entrance hallway, with excellent storage, leads into a spacious kitchen/living/dining room on the right. This bright, west-facing room provides versatile space for both comfortable lounge furniture and a dining table and chairs, whilst the kitchen area is fitted with modern wood-effect flooring and units, complemented by stone-effect worktops. Appliances include an integrated oven. ceramic hob, a stainless-steel splashback and a concealed extractor fan, whilst a washing machine and a dryer are each housed in a utility cupboard in the hall.