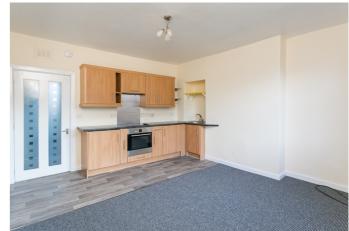

A welcoming entrance hallway, with excellent storage, leads into a spacious kitchen/living/dining room on the right. This bright, west-facing room provides versatile space for both comfortable lounge furniture and a dining table and chairs, whilst the kitchen area is fitted with modern wood-effect flooring and units, complemented by stone-effect worktops. Appliances include an integrated oven. ceramic hob, a stainless-steel splashback and a concealed extractor fan, whilst a washing machine and a dryer are each housed in a utility cupboard in the hall.