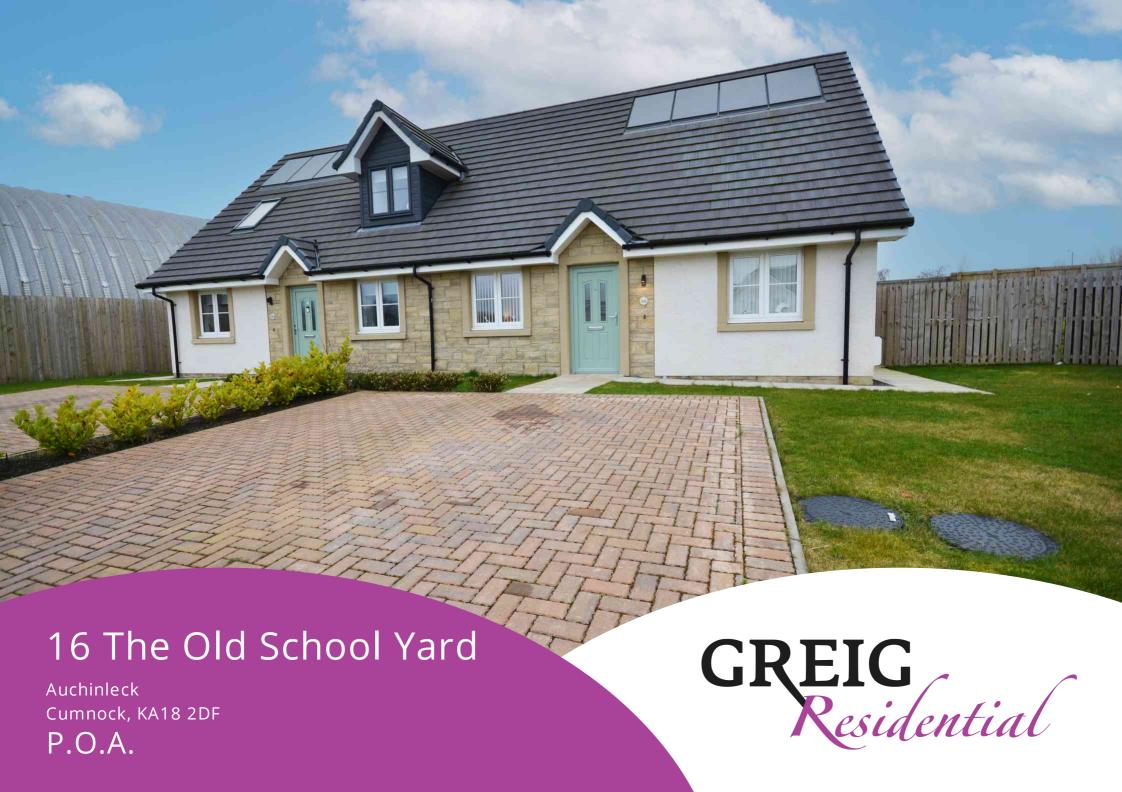

## Externally

This property is situated on an extensive plot with ample off street parking and fully landscaped gardens. The front garden offers a large mono block driveway complete with a decorative border and a well manicured lawn area. Gated access is given to the fully enclosed side and rear garden, the rear garden offers a large elevated lawn with decorative walled bedding area and an extensive chipped and paved patio perfect for al fresco dining and entertaining.