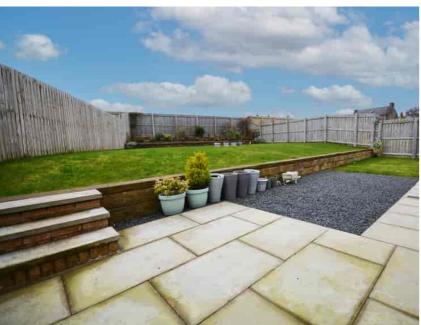

## Externally

This property is situated on an extensive plot with ample off street parking and fully landscaped gardens. The front garden offers a large mono block driveway complete with a decorative border and a well manicured lawn area. Gated access is given to the fully enclosed side and rear garden, the rear garden offers a large elevated lawn with decorative walled bedding area and an extensive chipped and paved patio perfect for al fresco dining and entertaining.