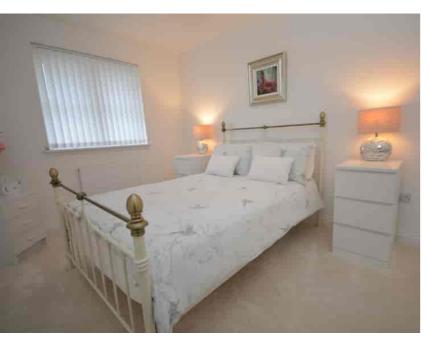

#### Bedroom One

 $3.57m \times 2.68m (11' 9" \times 8' 10")$  The master bedroom is a generous double offering fresh white decor, double sliding door fitted wardrobes providing ample storage, luxury thick pile fitted carpet and a double glazed window to the front.

### Bedroom Two

3.82m x 3.38m (12' 6" x 11' 1") A spacious double bedroom with fresh white decor, double sliding door fitted wardrobes, fitted carpet and a double glazed window to the front