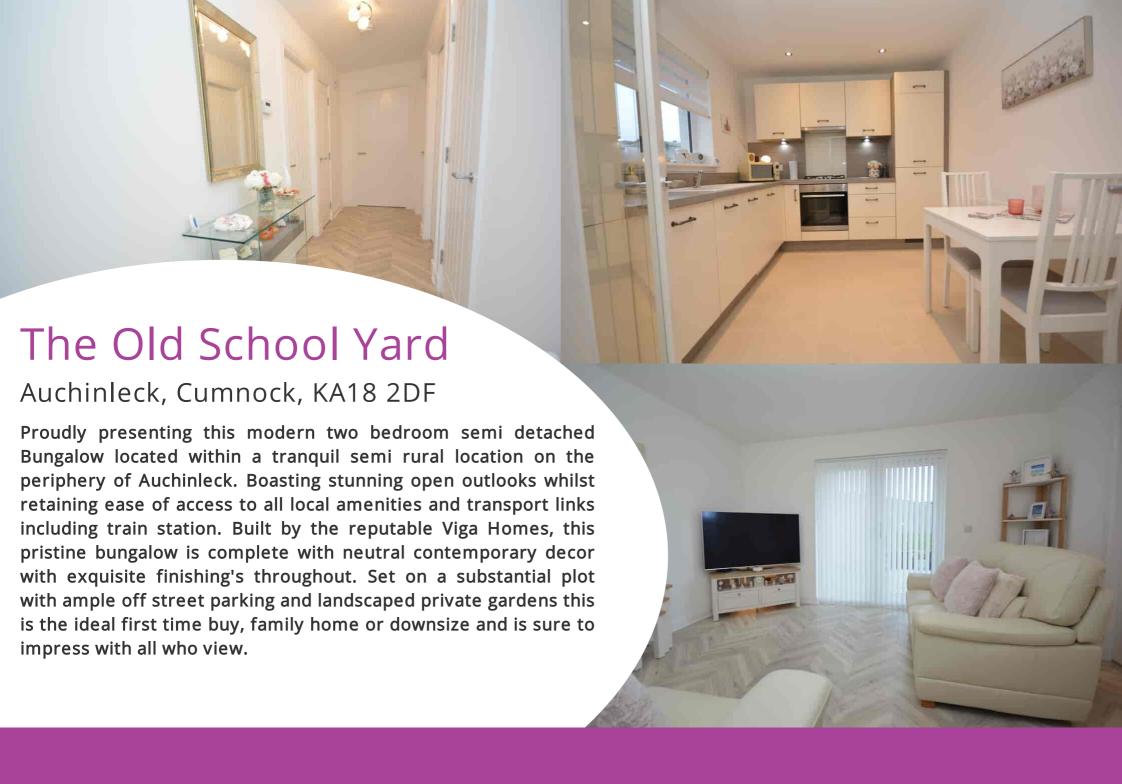

## Hallway

5.35m x 1.23m (17' 7" x 4' 0") Access is given via a modern UPVC outer door to a welcoming entrance hallway offering soft neutral decor, two storage cupboards and stylish chevron laminate flooring. The hallway provides access to the lounge, two bedrooms and bathroom.

# Lounge

4.02m x 3.92m (13' 2" x 12' 10") Generously proportioned main apartment boasting fresh white decor, plentiful space for free standing furniture, laminate flooring and superb double glazed patio doors overlooking and providing access to the rear garden.

#### Kitchen

3.40m x 2.73m (11' 2" x 8' 11") Modern fully fitted kitchen complete with stylish shaker style wall and base units with complementary work surface, integrated fridge freezer, washing machine and tumble drier, composite sink and drainer, neutral decor, ceiling spotlights, under unit lighting, vinyl flooring and a double glazed window to the rear.