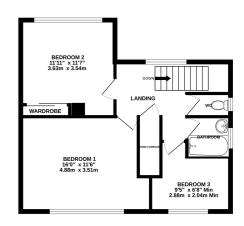

GROUND FLOOR 845 sq.ft. (78.5 sq.m.) approx.

1ST FLOOR 554 sq.ft. (51.5 sq.m.) approx

TOTAL FLOOR AREA: 1399 sq.ft. (130.0 sq.m.) approx.

Whilst every attempt has been made to ensure the accuracy of the floorpian contained here, measurements of doors, windows, comes and any other items are approximate and no responsibility to take find ray error, omission or mis-statement. This plan is for illustrative purposes only and should be used as such by any prospective purchaser. The services, systems and appliances shown have nobe net sted and no guarantee as to their operability or efficiency can be given.