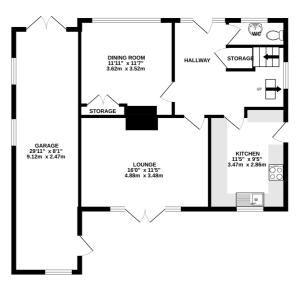

GROUND FLOOR 845 sq.ft. (78.5 sq.m.) approx.

1ST FLOOR 554 sq.ft. (51.5 sq.m.) approx

TOTAL FLOOR AREA: 1399 sq.ft. (130.0 sq.m.) approx.

Whilst every attempt has been made to ensure the accuracy of the floorpian contained here, measurements of doors, windows, comes and any other items are approximate and no responsibility to take find ray error, omission or mis-statement. This plan is for illustrative purposes only and should be used as such by any prospective purchaser. The services, systems and appliances shown have nobe net sted and no guarantee as to their operability or efficiency can be given.