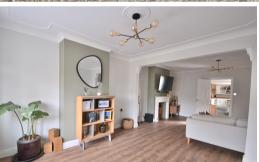

## Lounge Diner

24' 3" x 17' 10" (7.39m x 5.44m) Max - Double glazed bay window to front, double doors into kitchen breakfast, two radiators, feature fireplace and wood effect flooring.