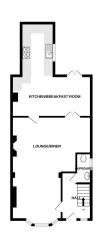

# 3 Hill Road, King's Lynn, Norfolk PE30 3AW

£285,000

A very well presented three bedroom semi-detached house situated over three floors located down a private road off Wootton Road. The accommodation comprises hall, lounge diner, kitchen breakfast room, family bathroom, three bedrooms with the master benefiting from an en-suite. The property further benefits from gas central heating, double glazing, off road parking and private rear garden. Local amenities can be found within walking distance with more extensive facilities found in King's Lynn Town Centre including a main line rail link into Cambridge and London King's Cross.

# Hall

Double glazed door and window to front, under stairs cupboard, radiator and wood effect flooring.

#### W/c

Double glazed window to side, low flush w/c, vanity unit with wash hand basin and wood effect flooring.

## Lounge Diner

24' 3" x 17' 10" (7.39m x 5.44m) Max - Double glazed bay window to front, double doors into kitchen breakfast, two radiators, feature fireplace and wood effect flooring.

### Kitchen / Breakfast Room

20' 11" x 17' 10" (6.38m x 5.44m) L-Shape Room - Double glazed doors to rear, double glazed windows to side, fitted kitchen with matching wall and base units, wooden work surfaces, double oven with hob, stainless steel sink, integrated dishwasher and washing machine, space for fridge freezer, two radiators and tiled flooring.