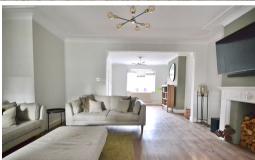

## Lounge Diner

24' 3" x 17' 10" (7.39m x 5.44m) Max - Double glazed bay window to front, double doors into kitchen breakfast, two radiators, feature fireplace and wood effect flooring.