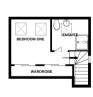

# Second Floor Landing

Double glazed window to side, eve storage and fitted carpet.

#### Master Bedroom