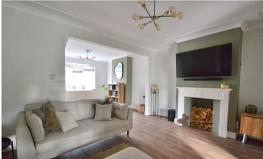

## Lounge Diner

24' 3" x 17' 10" (7.39m x 5.44m) Max - Double glazed bay window to front, double doors into kitchen breakfast, two radiators, feature fireplace and wood effect flooring.