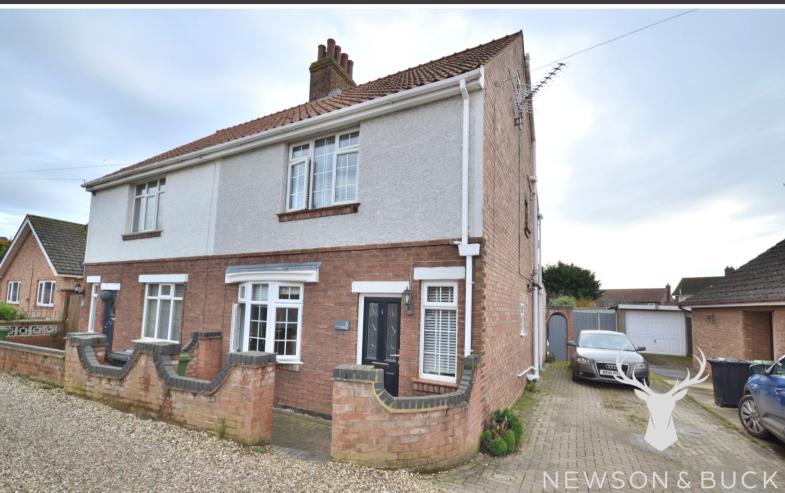

# 3 Hill Road, King's Lynn, Norfolk PE30 3AW

£285,000

A very well presented three bedroom semi-detached house situated over three floors located down a private road off Wootton Road. The accommodation comprises hall, lounge diner, kitchen breakfast room, family bathroom, three bedrooms with the master benefiting from an en-suite. The property further benefits from gas central heating, double glazing, off road parking and private rear garden. Local amenities can be found within walking distance with more extensive facilities found in King's Lynn Town Centre including a main line rail link into Cambridge and London King's Cross.