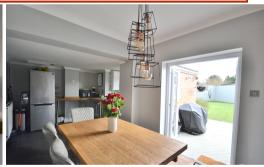

## Lounge Diner

24' 3" x 17' 10" (7.39m x 5.44m) Max - Double glazed bay window to front, double doors into kitchen breakfast, two radiators, feature fireplace and wood effect flooring.

### Kitchen / Breakfast Room

20' 11" x 17' 10" (6.38m x 5.44m) L-Shape Room - Double glazed doors to rear, double glazed windows to side, fitted kitchen with matching wall and base units, wooden work surfaces, double oven with hob, stainless steel sink, integrated dishwasher and washing machine, space for fridge freezer, two radiators and tiled flooring.