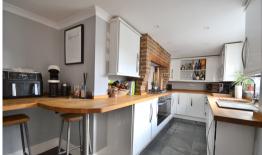

### Kitchen / Breakfast Room

20' 11" x 17' 10" (6.38m x 5.44m) L-Shape Room - Double glazed doors to rear, double glazed windows to side, fitted kitchen with matching wall and base units, wooden work surfaces, double oven with hob, stainless steel sink, integrated dishwasher and washing machine, space for fridge freezer, two radiators and tiled flooring.