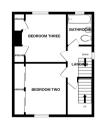

# Landing

Double glazed window to side, radiator and fitted carpet.

#### Bedroom Two

11' 10" x 9' 4" (3.61m x 2.84m) Double glazed window to front, built in wardrobes, radiator and wooden flooring.

#### Bedroom Three

11' 10" x 10' 4" (3.61m x 3.15m) Double glazed window to rear, storage cupboard, cupboard housing gas central heating boiler (replaced in 2022), radiator and wooden flooring.

#### Bathroom

7' 5" x 5' 10" (2.26m x 1.78m) Double glazed window to rear, panel bath with mixer shower, w/c, pedestal wash hand basin, towel radiator, radiator and tiled effect flooring.