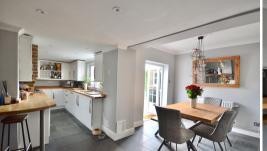

## Lounge Diner

24' 3" x 17' 10" (7.39m x 5.44m) Max - Double glazed bay window to front, double doors into kitchen breakfast, two radiators, feature fireplace and wood effect flooring.

### Kitchen / Breakfast Room

20' 11" x 17' 10" (6.38m x 5.44m) L-Shape Room - Double glazed doors to rear, double glazed windows to side, fitted kitchen with matching wall and base units, wooden work surfaces, double oven with hob, stainless steel sink, integrated dishwasher and washing machine, space for fridge freezer, two radiators and tiled flooring.