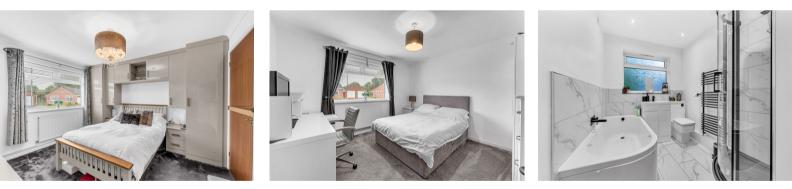

Internally the bungalow provides a flexible layout that incorporates a hallway, spacious living dining room with patio doors that lead out onto the rear garden, a modern fitted kitchen, range style oven/hob with wall and base units, there is a modern bathroom room with separate shower, plus three double bedrooms.