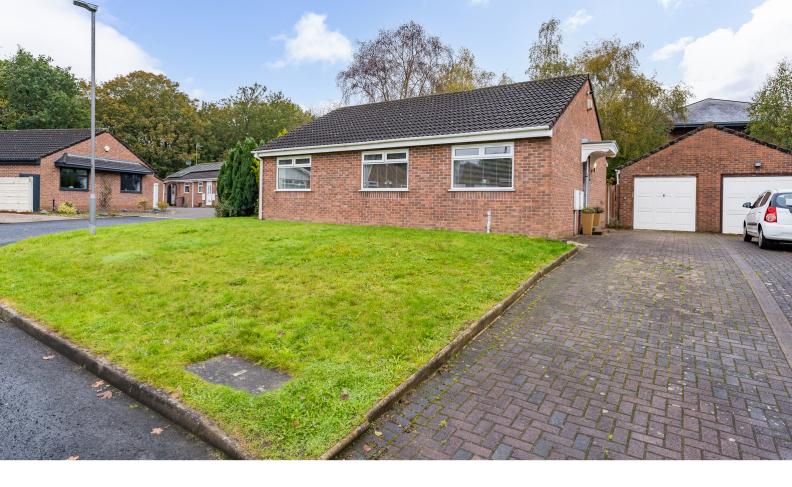

Enviably tucked away in a quiet little cul-de-sac position, this well-appointed & larger than average detached true bungalow provides a generous 1049 square feet (1049) of living space & would be ideally suited for any retired clients seeking the convenience of one floor living, or potentially a young family looking to create a spacious family home. Located off Bradleigh Road, the bungalow conveniently rests close to numerous amenities including Sankey Valley Trail, local schools, and bus routes.

Externally the plot here is another key feature of the bungalow; the rear is well established, private, easy to maintain & has a decent size lawn area for sitting out. There is also ample room here to extend, should clients wish without compromising on outdoor space. To the front is a spacious driveway which leads to the detached garage. Viewings are essential on this excellent true bungalow. Council Tax Band D. Freehold. No chain delays.