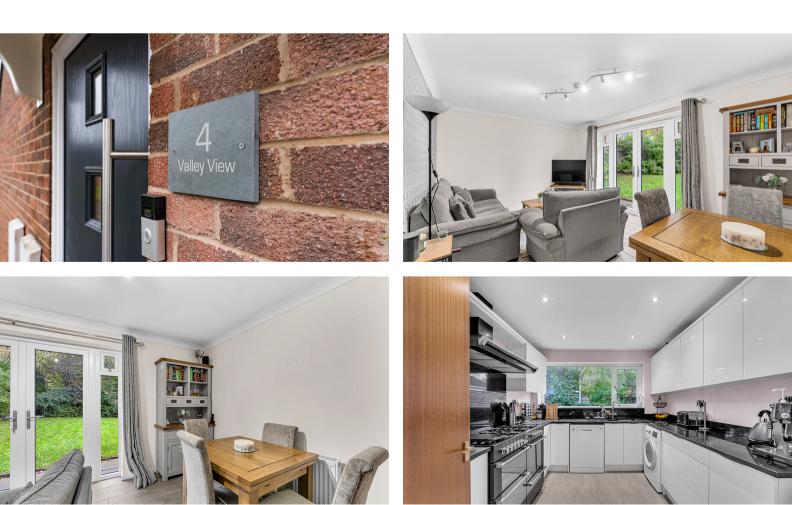

Internally the bungalow provides a flexible layout that incorporates a hallway, spacious living dining room with patio doors that lead out onto the rear garden, a modern fitted kitchen, range style oven/hob with wall and base units, there is a modern bathroom room with separate shower, plus three double bedrooms.