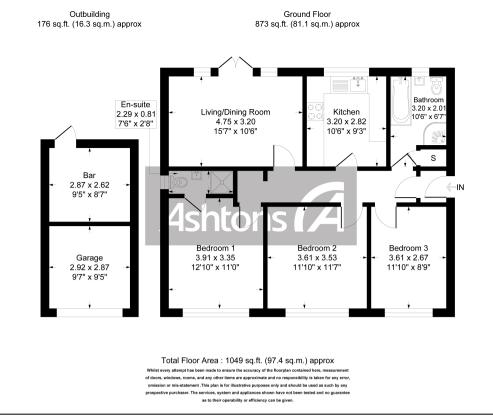

Internally the bungalow provides a flexible layout that incorporates a hallway, spacious living dining room with patio doors that lead out onto the rear garden, a modern fitted kitchen, range style oven/hob with wall and base units, there is a modern bathroom room with separate shower, plus three double bedrooms.

Externally the plot here is another key feature of the bungalow; the rear is well established, private, easy to maintain & has a decent size lawn area for sitting out. There is also ample room here to extend, should clients wish without compromising on outdoor space. To the front is a spacious driveway which leads to the detached garage. Viewings are essential on this excellent true bungalow. Council Tax Band D. Freehold. No chain delays.