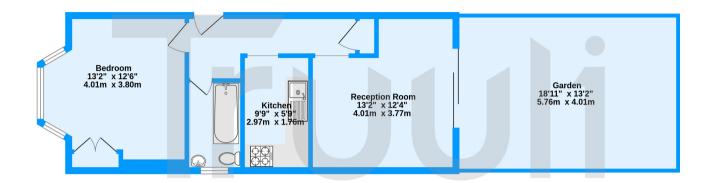

## Ground Floor 445 sq.ft. (41.4 sq.m.) approx.

Thornhill Road, Croydon, CR0

TOTAL FLOOR AREA: 445 sq.ft. (41.4 sq.m.) approx.

Measurements are approximate. Not to scale. Illustrative purposes only
Made with Metropix ©2023