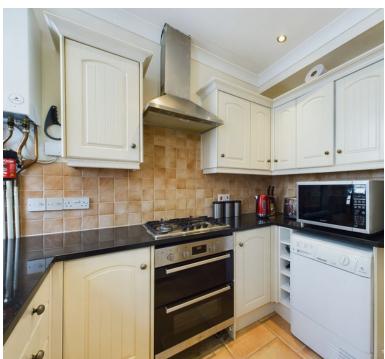

#### Kitchen

8' 10" x 8' 5" (2.69m x 2.57m)
Radiator; Double glazed window to side; range of wall and base units with worktops over, gas hob with extractor hood over and electric oven under, spaces for dryer, washing machine and fridge freezer and an inset stainless steel sink/drainer.