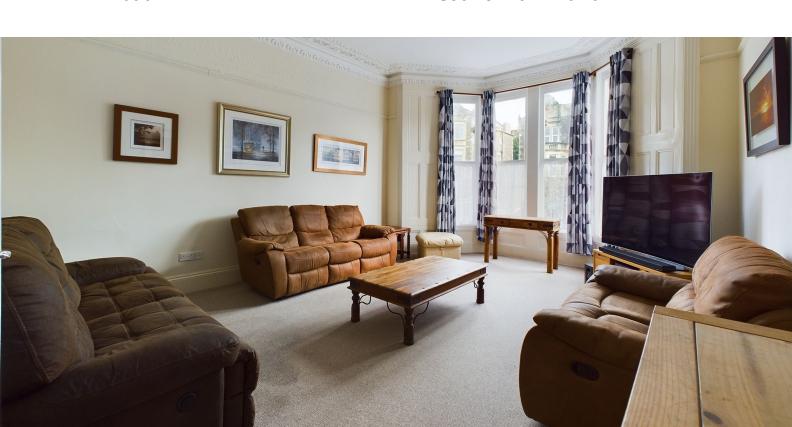

# Living Room

20' 1" into bay x 14' 10" (6.12m x 4.52m) Radiator; Double glazed window to front; Cornice and ceiling rose