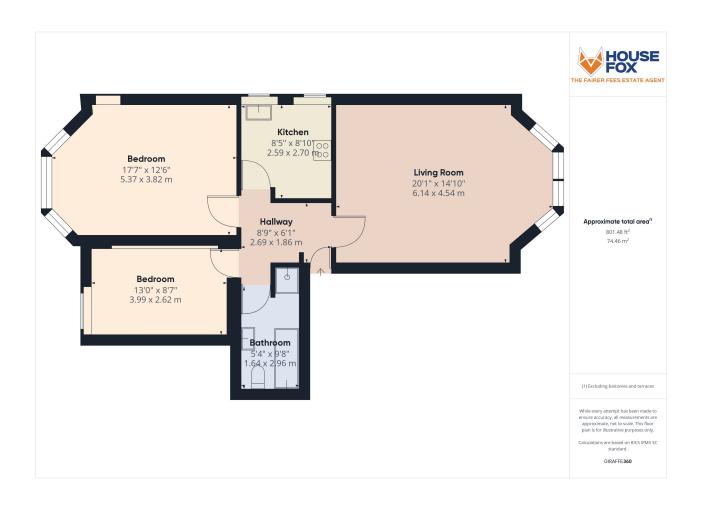

es for dryer, washing machine and fridge freezer and an inset stainless steel sink/drainer.

#### Bedroom 1

17' 7" into bay x 12' 6" (5.36m x 3.81m) Radiator; Double glazed window to rear; cornicing to ceiling

## Bedroom 2

13' 0" x 8' 7" (3.96m x 2.62m) Radiator; Double glazed window to rear; cornicing to ceiling

#### **Bathroom**

9' 8" x 5' 4" (2.95m x 1.63m) Radiator; white suite of WC, wash basin, bath and a shower

#### Please Note

Parking to front is first come first serve

We have been informed by the vendor that ..

Gas Boiler is from 2022

Maintenance Fee - £123 a month

Lease - 125 years from 2022

The property is currently tenanted and they are due to move out in October hence there are no photos of the bedrooms as they are filled with boxes.











## FLOORPLAN & EPC