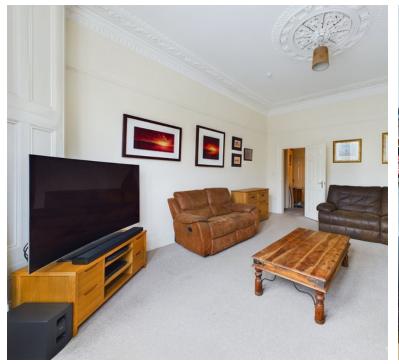

# Living Room

20' 1" into bay x 14' 10" (6.12m x 4.52m) Radiator; Double glazed window to front; Cornice and ceiling rose