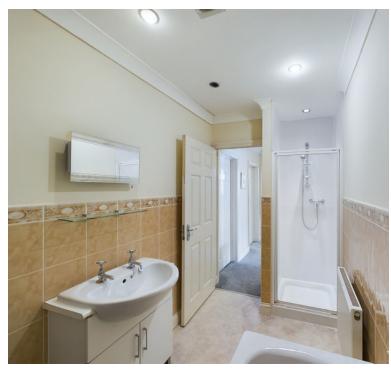

#### **Bathroom**

9' 8" x 5' 4" (2.95m x 1.63m) Radiator; white suite of WC, wash basin, bath and a shower