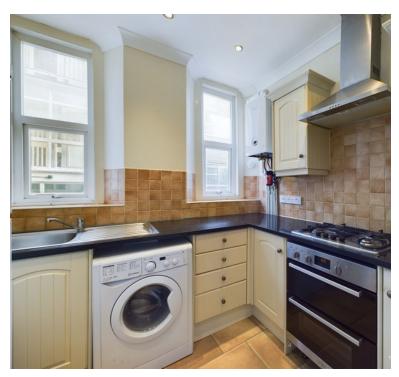

#### Kitchen

8' 10" x 8' 5" (2.69m x 2.57m)
Radiator; Double glazed window to side; range of wall and base units with worktops over, gas hob with extractor hood over and electric oven under, spaces for dryer, washing machine and fridge freezer and an inset stainless steel sink/drainer.