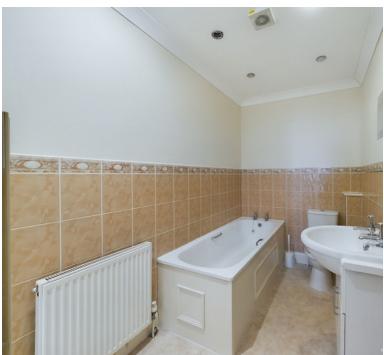

#### **Bathroom**

9' 8" x 5' 4" (2.95m x 1.63m) Radiator; white suite of WC, wash basin, bath and a shower