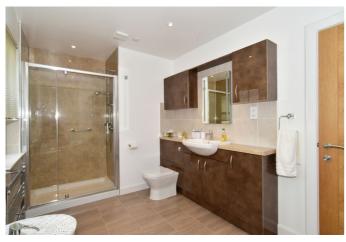

The master bedroom overlooks the garden and includes carpeted flooring, a large built-in mirrored wardrobe, and a modern en-suite shower room, while the second double bedroom is similarly well-finished and set to the front. Completing the accommodation, the family bathroom consists of a three-piece suite, including a mixer tap and shower head over the large corner bath, as well as a fitted vanity unit, a sensor-activated mirror, a large shower enclosure, shaver socket, and a ladder radiator.