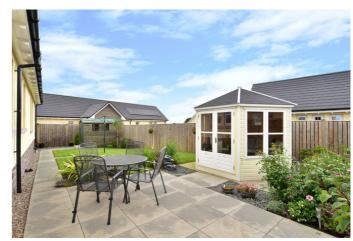

In ready-to-move-in condition with light neutral decor throughout, highlights include high quality Amtico flooring, modern bathroom suites with sensor-activated vanity mirrors, and a fitted kitchen. In addition, there is oil fired central heating, uPVC double glazing, solar panels, TV and phone points, and well-proportioned room sizes. Externally, there is an easily-maintained front garden, a large multi-car driveway, and a detached double garage with power and lighting. An attractive and mature enclosed garden to the rear is laid to lawn, with patio areas, a summer house, and a shed.