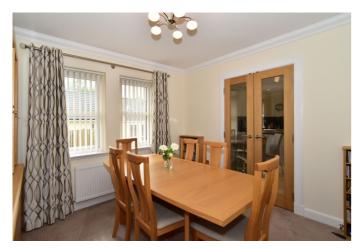

The bright entrance vestibule provides access to the modern WC with a two-piece suite, and opens into the main hallway which offers carpeted flooring, recessed spot lighting, and ample room for outerwear with two store cupboards. With plenty of natural light, the good-sized living room includes coving, three windows, and is set towards the front of the property. Set towards the rear, the exceptionally bright modern kitchen offers space for dining furniture, and is fitted with stone-effect worktops with a matching surround, a sink with drainer, high gloss units, an integrated fridge/freezer, induction hob, double oven, microwave, and a dishwasher. Set off of the kitchen, a utility offers further space for white goods, a store cupboard, and direct access out to the rear garden. To the other side of the kitchen, French doors open into well-proportioned bedroom three offering bright neutral decor with plain coving and a central ceiling light fitting.