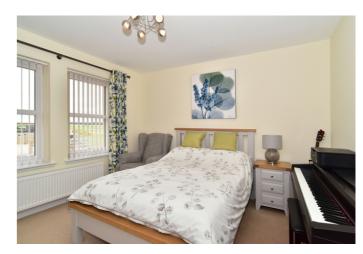

The master bedroom overlooks the garden and includes carpeted flooring, a large built-in mirrored wardrobe, and a modern en-suite shower room, while the second double bedroom is similarly well-finished and set to the front. Completing the accommodation, the family bathroom consists of a three-piece suite, including a mixer tap and shower head over the large corner bath, as well as a fitted vanity unit, a sensor-activated mirror, a large shower enclosure, shaver socket, and a ladder radiator.