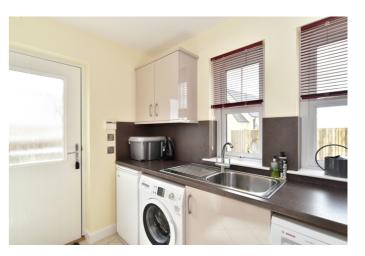

The bright entrance vestibule provides access to the modern WC with a two-piece suite, and opens into the main hallway which offers carpeted flooring, recessed spot lighting, and ample room for outerwear with two store cupboards. With plenty of natural light, the good-sized living room includes coving, three windows, and is set towards the front of the property. Set towards the rear, the exceptionally bright modern kitchen offers space for dining furniture, and is fitted with stone-effect worktops with a matching surround, a sink with drainer, high gloss units, an integrated fridge/freezer, induction hob, double oven, microwave, and a dishwasher. Set off of the kitchen, a utility offers further space for white goods, a store cupboard, and direct access out to the rear garden. To the other side of the kitchen, French doors open into well-proportioned bedroom three offering bright neutral decor with plain coving and a central ceiling light fitting.