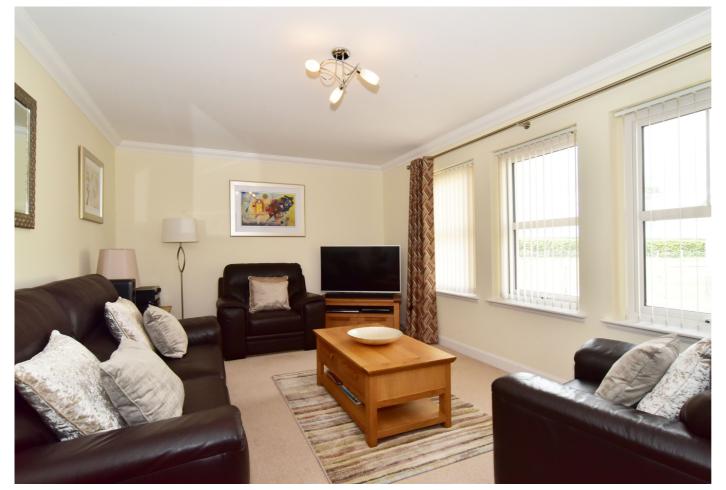

The bright entrance vestibule provides access to the modern WC with a two-piece suite, and opens into the main hallway which offers carpeted flooring, recessed spot lighting, and ample room for outerwear with two store cupboards. With plenty of natural light, the good-sized living room includes coving, three windows, and is set towards the front of the property. Set towards the rear, the exceptionally bright modern kitchen offers space for dining furniture, and is fitted with stone-effect worktops with a matching surround, a sink with drainer, high gloss units, an integrated fridge/freezer, induction hob, double oven, microwave, and a dishwasher. Set off of the kitchen, a utility offers further space for white goods, a store cupboard, and direct access out to the rear garden. To the other side of the kitchen, French doors open into well-proportioned bedroom three offering bright neutral decor with plain coving and a central ceiling light fitting.