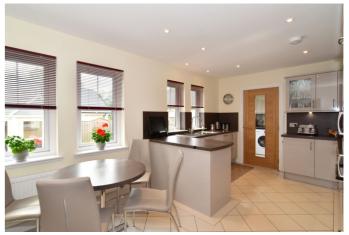

The bright entrance vestibule provides access to the modern WC with a two-piece suite, and opens into the main hallway which offers carpeted flooring, recessed spot lighting, and ample room for outerwear with two store cupboards. With plenty of natural light, the good-sized living room includes coving, three windows, and is set towards the front of the property. Set towards the rear, the exceptionally bright modern kitchen offers space for dining furniture, and is fitted with stone-effect worktops with a matching surround, a sink with drainer, high gloss units, an integrated fridge/freezer, induction hob, double oven, microwave, and a dishwasher. Set off of the kitchen, a utility offers further space for white goods, a store cupboard, and direct access out to the rear garden. To the other side of the kitchen, French doors open into well-proportioned bedroom three offering bright neutral decor with plain coving and a central ceiling light fitting.