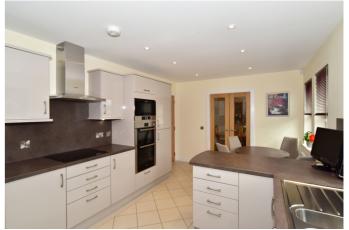

The bright entrance vestibule provides access to the modern WC with a two-piece suite, and opens into the main hallway which offers carpeted flooring, recessed spot lighting, and ample room for outerwear with two store cupboards. With plenty of natural light, the good-sized living room includes coving, three windows, and is set towards the front of the property. Set towards the rear, the exceptionally bright modern kitchen offers space for dining furniture, and is fitted with stone-effect worktops with a matching surround, a sink with drainer, high gloss units, an integrated fridge/freezer, induction hob, double oven, microwave, and a dishwasher. Set off of the kitchen, a utility offers further space for white goods, a store cupboard, and direct access out to the rear garden. To the other side of the kitchen, French doors open into well-proportioned bedroom three offering bright neutral decor with plain coving and a central ceiling light fitting.