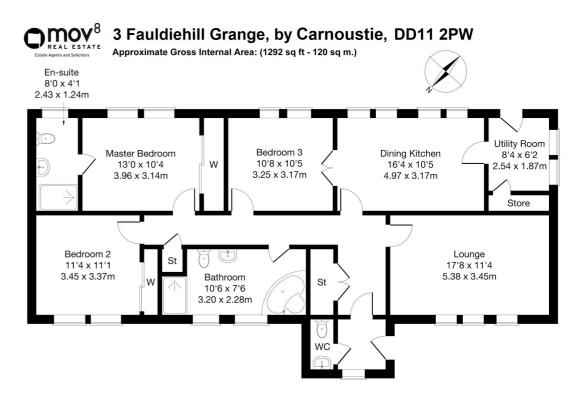

The bright entrance vestibule provides access to the modern WC with a two-piece suite, and opens into the main hallway which offers carpeted flooring, recessed spot lighting, and ample room for outerwear with two store cupboards. With plenty of natural light, the good-sized living room includes coving, three windows, and is set towards the front of the property. Set towards the rear, the exceptionally bright modern kitchen offers space for dining furniture, and is fitted with stone-effect worktops with a matching surround, a sink with drainer, high gloss units, an integrated fridge/freezer, induction hob, double oven, microwave, and a dishwasher. Set off of the kitchen, a utility offers further space for white goods, a store cupboard, and direct access out to the rear garden. To the other side of the kitchen, French doors open into well-proportioned bedroom three offering bright neutral decor with plain coving and a central ceiling light fitting.

The master bedroom overlooks the garden and includes carpeted flooring, a large built-in mirrored wardrobe, and a modern en-suite shower room, while the second double bedroom is similarly well-finished and set to the front. Completing the accommodation, the family bathroom consists of a three-piece suite, including a mixer tap and shower head over the large corner bath, as well as a fitted vanity unit, a sensor-activated mirror, a large shower enclosure, shaver socket, and a ladder radiator.

Legal Disclaimer: Floor-plan and measurements are for illustrative guidance only, and not intended to form part of any contract.