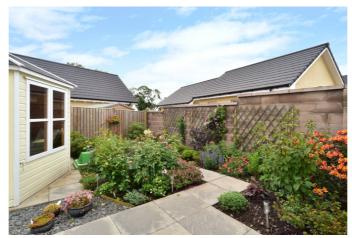

In ready-to-move-in condition with light neutral decor throughout, highlights include high quality Amtico flooring, modern bathroom suites with sensor-activated vanity mirrors, and a fitted kitchen. In addition, there is oil fired central heating, uPVC double glazing, solar panels, TV and phone points, and well-proportioned room sizes. Externally, there is an easily-maintained front garden, a large multi-car driveway, and a detached double garage with power and lighting. An attractive and mature enclosed garden to the rear is laid to lawn, with patio areas, a summer house, and a shed.