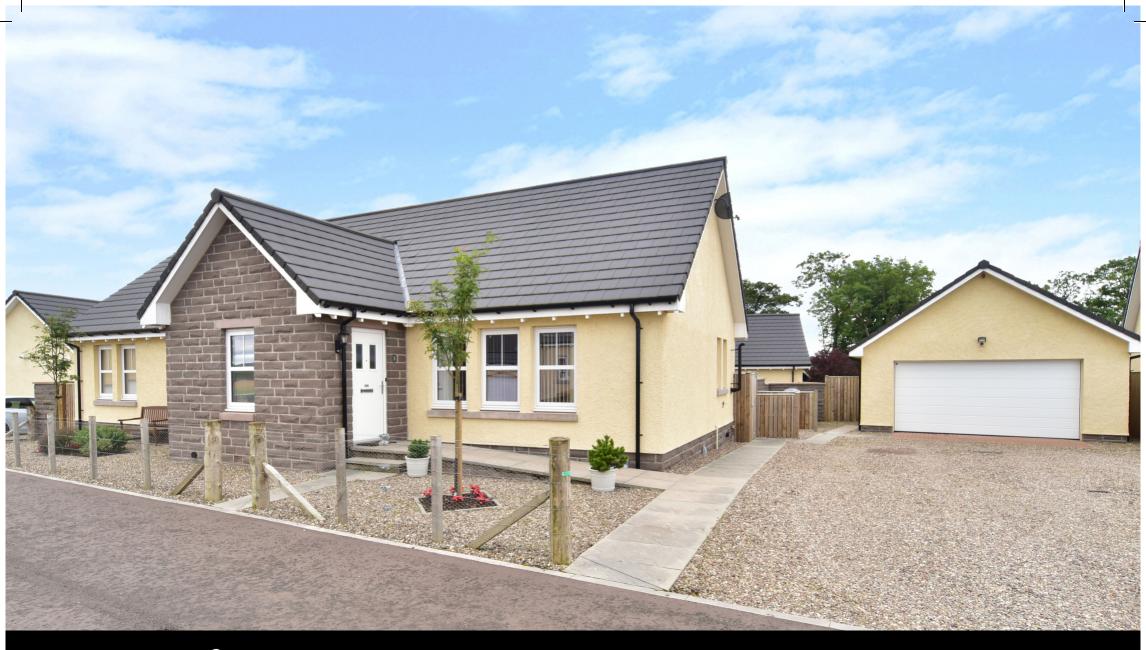

## **Property Description**

Immaculately-presented and spacious three bedroom, modern detached bungalow with private gardens, a driveway, and a detached double garage. The property is located in a quiet semi-rural location, surrounded by scenic countryside and situated with convenient access to the nearby towns of Arbroath and Carnoustie. Comprises: an entrance vestibule, hallway, living room, dining kitchen, three double bedrooms, an en-suite, family bathroom, a WC, and a utility room.

In ready-to-move-in condition with light neutral decor throughout, highlights include high quality Amtico flooring, modern bathroom suites with sensor-activated vanity mirrors, and a fitted kitchen. In addition, there is oil fired central heating, uPVC double glazing, solar panels, TV and phone points, and well-proportioned room sizes. Externally, there is an easily-maintained front garden, a large multi-car driveway, and a detached double garage with power and lighting. An attractive and mature enclosed garden to the rear is laid to lawn, with patio areas, a summer house, and a shed.