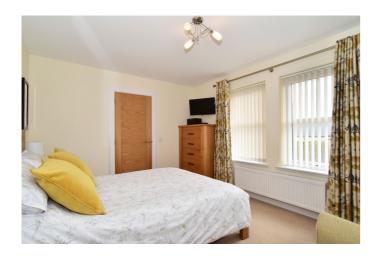

The bright entrance vestibule provides access to the modern WC with a two-piece suite, and opens into the main hallway which offers carpeted flooring, recessed spot lighting, and ample room for outerwear with two store cupboards. With plenty of natural light, the good-sized living room includes coving, three windows, and is set towards the front of the property. Set towards the rear, the exceptionally bright modern kitchen offers space for dining furniture, and is fitted with stone-effect worktops with a matching surround, a sink with drainer, high gloss units, an integrated fridge/freezer, induction hob, double oven, microwave, and a dishwasher. Set off of the kitchen, a utility offers further space for white goods, a store cupboard, and direct access out to the rear garden. To the other side of the kitchen, French doors open into well-proportioned bedroom three offering bright neutral decor with plain coving and a central ceiling light fitting.

The master bedroom overlooks the garden and includes carpeted flooring, a large built-in mirrored wardrobe, and a modern en-suite shower room, while the second double bedroom is similarly well-finished and set to the front. Completing the accommodation, the family bathroom consists of a three-piece suite, including a mixer tap and shower head over the large corner bath, as well as a fitted vanity unit, a sensor-activated mirror, a large shower enclosure, shaver socket, and a ladder radiator.