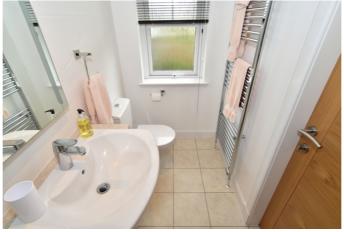

The master bedroom overlooks the garden and includes carpeted flooring, a large built-in mirrored wardrobe, and a modern en-suite shower room, while the second double bedroom is similarly well-finished and set to the front. Completing the accommodation, the family bathroom consists of a three-piece suite, including a mixer tap and shower head over the large corner bath, as well as a fitted vanity unit, a sensor-activated mirror, a large shower enclosure, shaver socket, and a ladder radiator.