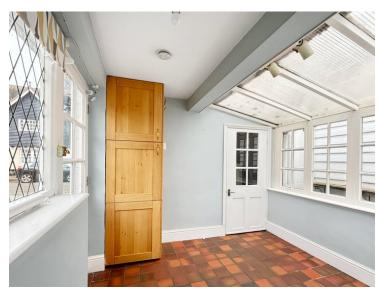

### **Dining Room**

12' 8" x 8' 7" (3.86m x 2.62m) Tiled floor, electric radiator, wooden entrance door, wooden door to outside space and windows to sides.