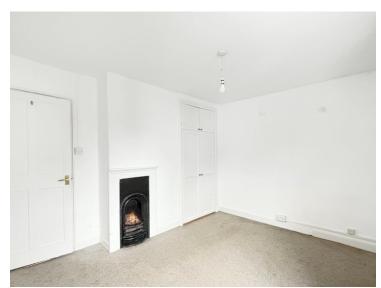

### Lounge

 $12'\ 0''\ x\ 10'\ 4''\ (3.66m\ x\ 3.15m)$  Sash windows to front, electric radiator, cast iron fireplace and shelving.

### **Reception Room**

12' 01" x 11' 0" (3.68m x 3.35m) Window to side, electric heater, tiled hearth, decorative cast iron stove, alcove units and stairs to first floor.