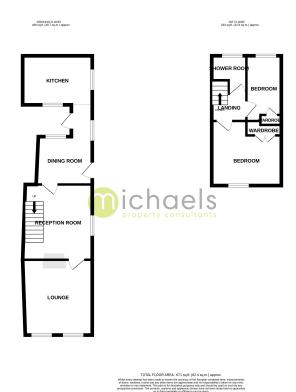

#### **Ground Floor**

### Lounge

 $12'\ 0''\ x\ 10'\ 4''\ (3.66m\ x\ 3.15m)$  Sash windows to front, electric radiator, cast iron fireplace and shelving.

### **Reception Room**

12' 01" x 11' 0" (3.68m x 3.35m) Window to side, electric heater, tiled hearth, decorative cast iron stove, alcove units and stairs to first floor.

### **Dining Room**

12' 8" x 8' 7" (3.86m x 2.62m) Tiled floor, electric radiator, wooden entrance door, wooden door to outside space and windows to sides.

### **Kitchen**

11' 5" x 7' 5" (3.48m x 2.26m) Windows to front, electric radiator, side, tiled floor, range of wall and base units, laminate worktop, inset stainless steel sink with 1/2 bowl and right hand drainer, space for cooker, fridge/freezer and washing machine.

#### **First Floor**

### Landing

Doors leading to:

### **Bedroom One**

 $11'\ 2''\ x\ 10'\ 3''\ (3.40\ m\ x\ 3.12\ m)$  Window to front, electric radiator, cast iron fireplace and wardrobe.

### **Bedroom Two**

 $10' 4" \times 5' 09" (3.15m \times 1.75m)$  Window to rear, electric radiator and fitted wardrobe.

### **Shower Room**

Window to rear, part tiled walls, fitted shower with wall mounted hot water converter and basin unit.

### Outside

### **Outside Space**

Outside space with drainage access.

#### Floorplans