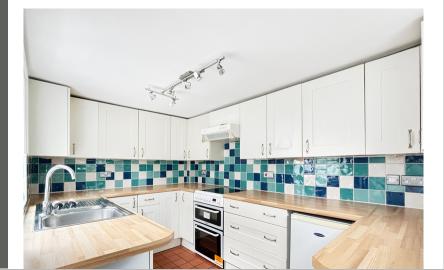

### **Kitchen**

11' 5" x 7' 5" (3.48m x 2.26m) Windows to front, electric radiator, side, tiled floor, range of wall and base units, laminate worktop, inset stainless steel sink with 1/2 bowl and right hand drainer, space for cooker, fridge/freezer and washing machine.