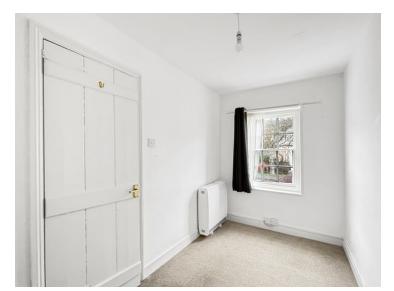

### **Bedroom One**

 $11'\ 2''\ x\ 10'\ 3''\ (3.40\ m\ x\ 3.12\ m)$  Window to front, electric radiator, cast iron fireplace and wardrobe.

### **Bedroom Two**

 $10' 4" \times 5' 09" (3.15m \times 1.75m)$  Window to rear, electric radiator and fitted wardrobe.