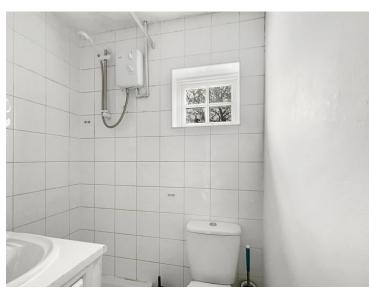

### **Shower Room**

Window to rear, part tiled walls, fitted shower with wall mounted hot water converter and basin unit.