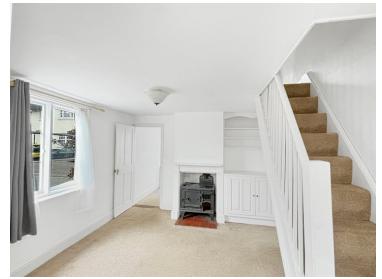

### **Reception Room**

12' 01" x 11' 0" (3.68m x 3.35m) Window to side, electric heater, tiled hearth, decorative cast iron stove, alcove units and stairs to first floor.

### Landing

Doors leading to: