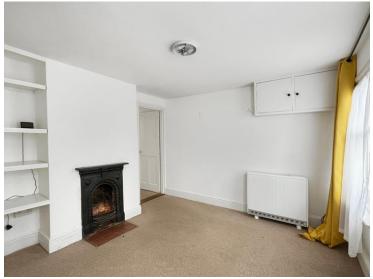

### Lounge

 $12'\ 0''\ x\ 10'\ 4''\ (3.66m\ x\ 3.15m)$  Sash windows to front, electric radiator, cast iron fireplace and shelving.

### **Reception Room**

12' 01" x 11' 0" (3.68m x 3.35m) Window to side, electric heater, tiled hearth, decorative cast iron stove, alcove units and stairs to first floor.