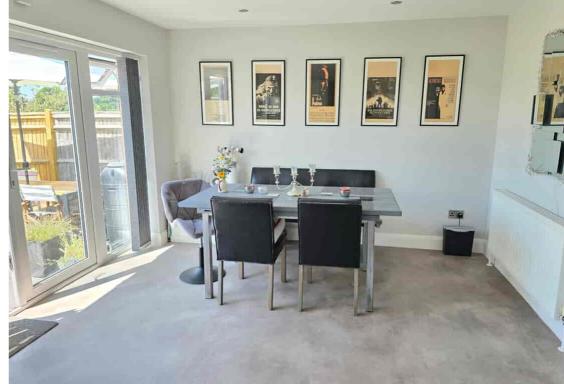

- Spacious & Modern Detached Family Home
  - Three Good Size Family Bedrooms
  - Modern South Facing Kitchen-Diner
    - Full Width Lounge-Diner
  - Master Bedroom With En-Suite Shower
  - Highly Efficient Central Heating Boiler
    - Double Glazed & Central Heated
    - Spacious Hall & Ground Floor W.C
  - Pleasant Neutral Decor Throughout