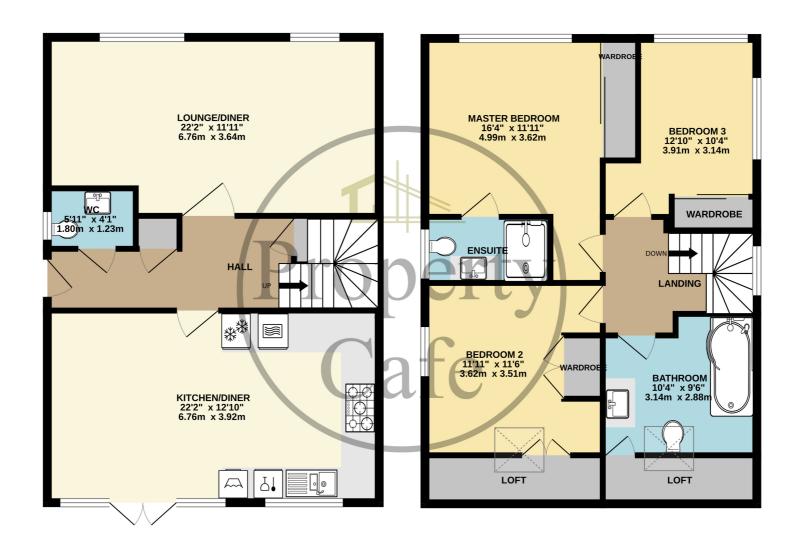

Whilst every attempt has been made to ensure the accuracy of the floorplan contained here, measurements of doors, windows, rooms and any other items are approximate and no responsibility is taken for any error, omission or mis-statement. This plan is for illustrative purposes only and should be used as such by any prospective purchaser. The services, systems and appliances shown have not been tested and no guarantee as to their operability or efficiency can be given.

Made with Metropix ⊜2025

Bedrooms: 3
Receptions: 2

Council Tax: Band D

**Council Tax:** Rate 2552.34 **Parking Types:** Driveway.

**Heating Sources:** Central. Gas Central.

**Electricity Supply:** Mains Supply.