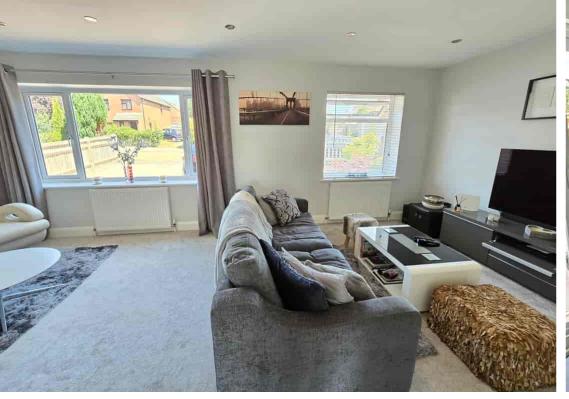

- Spacious & Modern Detached Family Home
  - Three Good Size Family Bedrooms
  - Modern South Facing Kitchen-Diner
    - Full Width Lounge-Diner
  - Master Bedroom With En-Suite Shower
  - Highly Efficient Central Heating Boiler
    - Double Glazed & Central Heated
    - Spacious Hall & Ground Floor W.C
  - Pleasant Neutral Decor Throughout