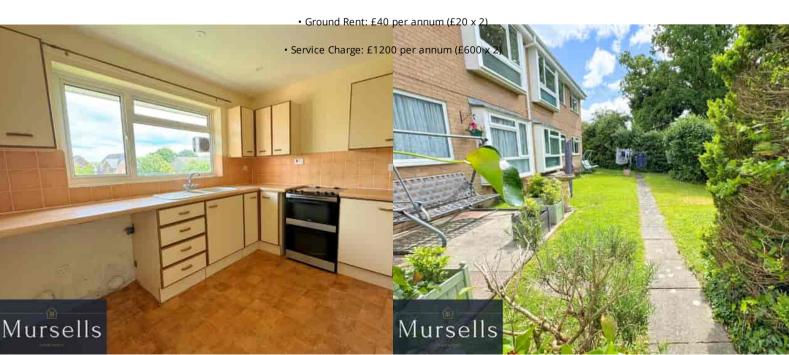

## **PROPERTY DESCRIPTION**

Exclusively listed by Mursells Estate Agents, this two-bedroom flat is available with vacant possession and no onward chain.

The main door leads to a communal hallway with stairs to the first floor. The apartment entrance opens into a hallway equipped with a storage cupboard, a linen cupboard, and doors to the living spaces. The living room is light and airy, featuring two front-facing windows, including a box bay window with a window seat. The kitchen has a range of eye-level and knee-level drawers and cabinets, worktops, and an inset sink and drainer beneath the window.

Outside, there are communal gardens and residents' parking.

The property features PVC double glazing, immersion heating, and wall-mounted heating.

• EPC: E

• Council Tax: B

• Broadband: Up to Ultrafast 1000Mbps (Ofcom)