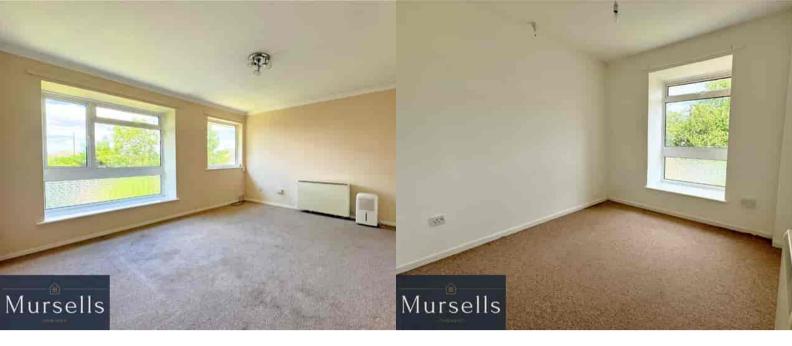

## **PROPERTY DESCRIPTION**

Exclusively listed by Mursells Estate Agents, this two-bedroom flat is available with vacant possession and no onward chain.

The main door leads to a communal hallway with stairs to the first floor. The apartment entrance opens into a hallway equipped with a storage cupboard, a linen cupboard, and doors to the living spaces. The living room is light and airy, featuring two front-facing windows, including a box bay window with a window seat. The kitchen has a range of eye-level and knee-level drawers and cabinets, worktops, and an inset sink and drainer beneath the window.