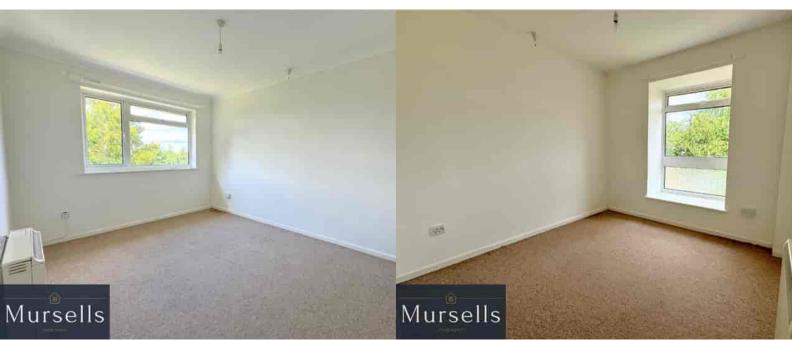

The first bedroom has a front-facing window, while the second bedroom boasts a box bay window with a low seat. The bathroom includes a contemporary white suite with a shower over the bath, a window with a top opener for ventilation, and full-height tiling around the bath.