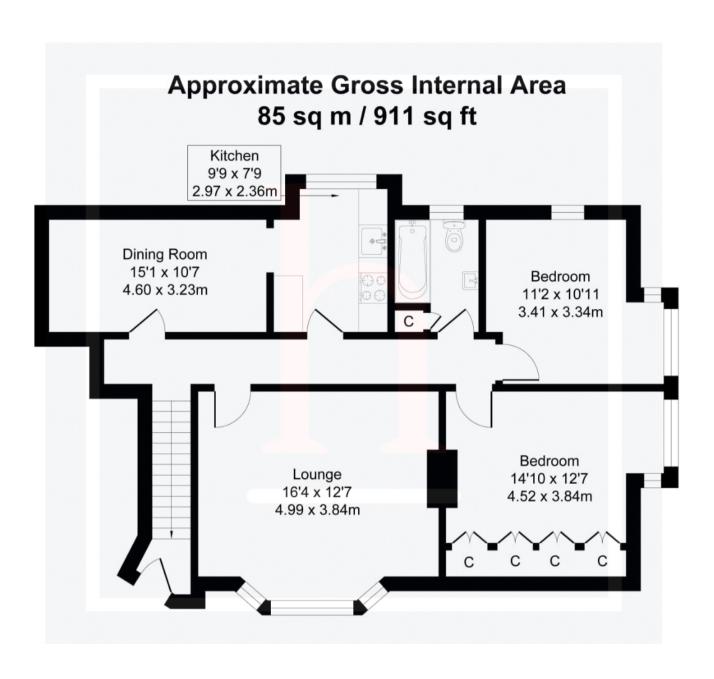

# Hallway

**Lounge** 16' 4" x 12' 7" (4.98m x 3.84m)

#### Bedroom 1

14' 10" x 12' 7" (4.52m x 3.84m)

### Bedroom 2

11' 2" x 10' 11" (3.40m x 3.33m)

#### Kitchen

9' 9" x 7' 9" (2.97m x 2.36m)

**Dining Room** 15' 1" x 10' 7" (4.60m x 3.23m)