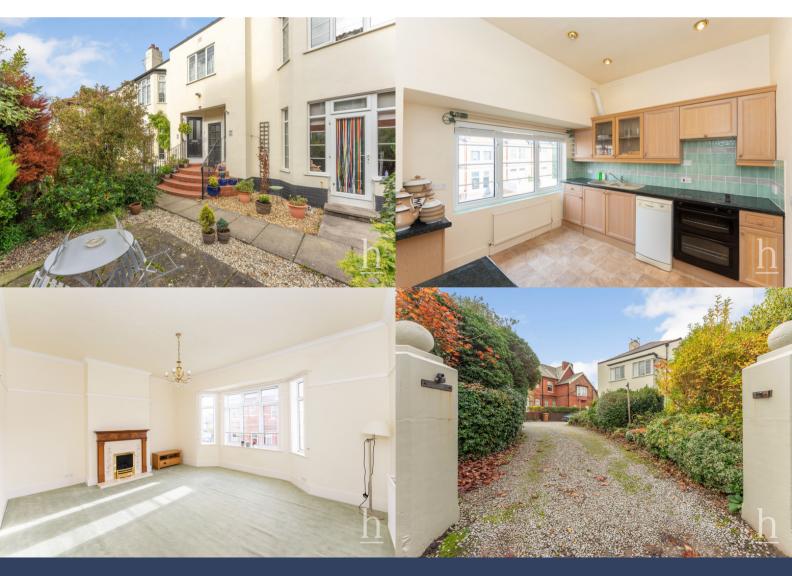

#### Kitchen

9' 9" x 7' 9" (2.97m x 2.36m)

**Dining Room** 15' 1" x 10' 7" (4.60m x 3.23m)

### Lounge

16' 4" x 12' 7" (4.98m x 3.84m)