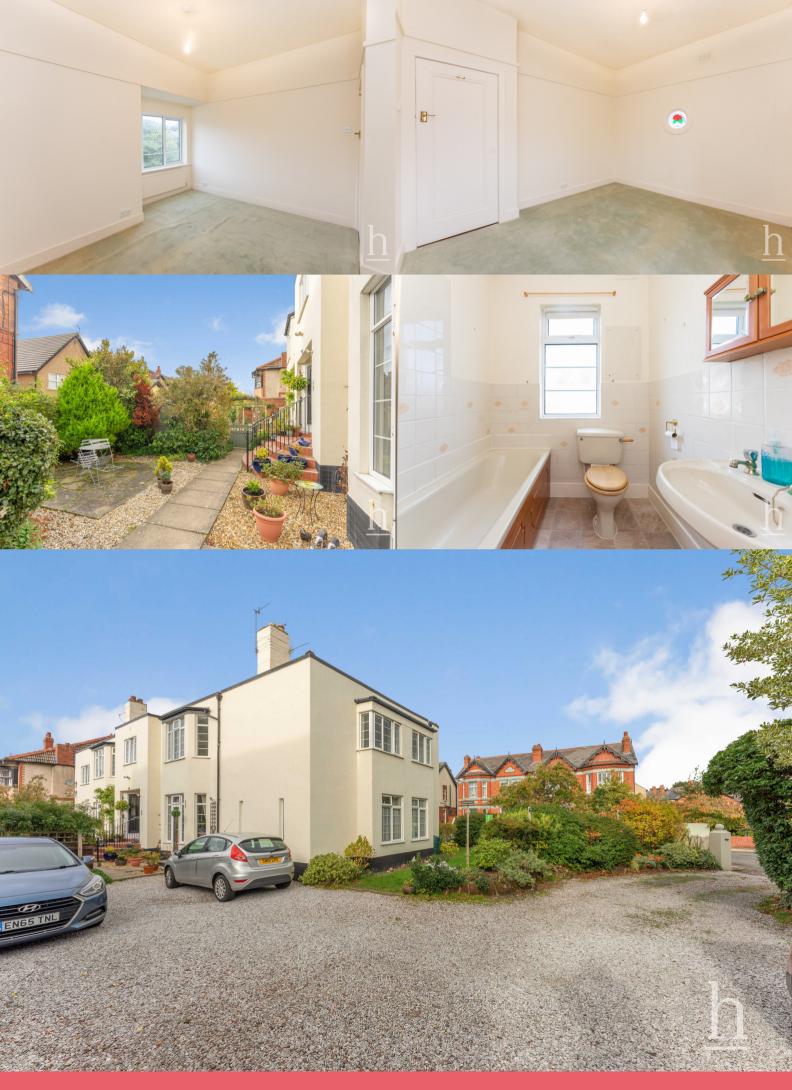

#### Bedroom 1

14' 10" x 12' 7" (4.52m x 3.84m)

### Bedroom 2

11' 2" x 10' 11" (3.40m x 3.33m)

### Bathroom