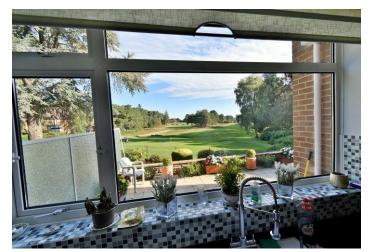

This stunning and rarely available apartment is approximately 2,250 sq ft. Linton Lawns is an exclusive development of two purpose built apartment blocks which have been specifically designed with the principal rooms taking in beautiful, uninterrupted views over the 7<sup>th</sup> green and 8<sup>th</sup> tee of the golf course whilst situated in well-established grounds of approximately one acre.

- Three double bedroom ground floor garden apartment with no chain
- Large reception hall with walk-in airing cupboard, a walk-in storage cupboard and tiled floor
- Good size utility room
- Beautifully finished **kitchen/breakfast room** which incorporates ample granite worktops with an excellent range of integrated Neff appliances such as a combination oven, ceramic hob with extractor hood above, dishwasher, fridge and freezer, tiled floor, space for breakfast table and chairs and window providing a wonderful outlook across the sun terrace and golf course
- Generous sized **lounge** with an electric fire and marble surround, window and door leading out onto the enclosed balcony
- Balcony offers a good degree of privacy and measures approximately 13ft in width
- Spacious dining room with picture window providing a beautiful outlook and door opening onto the sun terrace
- Sun terrace which measures approximately 25ft x 9ft, with amazing views and an electrically operated sun canopy
- 17ft **Master bedroom** with an array of fitted bedroom furniture to include three double, one single wardrobe with cupboards over
- Generous sized **en-suite bathroom/shower room** which has been finished in a modern white suite incorporating a corner jacuzzi spa bath, separate shower cubicle, fully tiled walls and flooring
- Bedroom two also has an excellent range of fitted bedroom furniture to include two double and two single fitted wardrobes with cupboards over, bedside cabinets and a window offering a delightful outlook across the golf course
- Spacious main **family bathroom** also finished in a modern white suite incorporating a corner bath, separate shower cubicle, fully tiled walls and flooring
- Bedroom three is a large single bedroom currently being used as an office