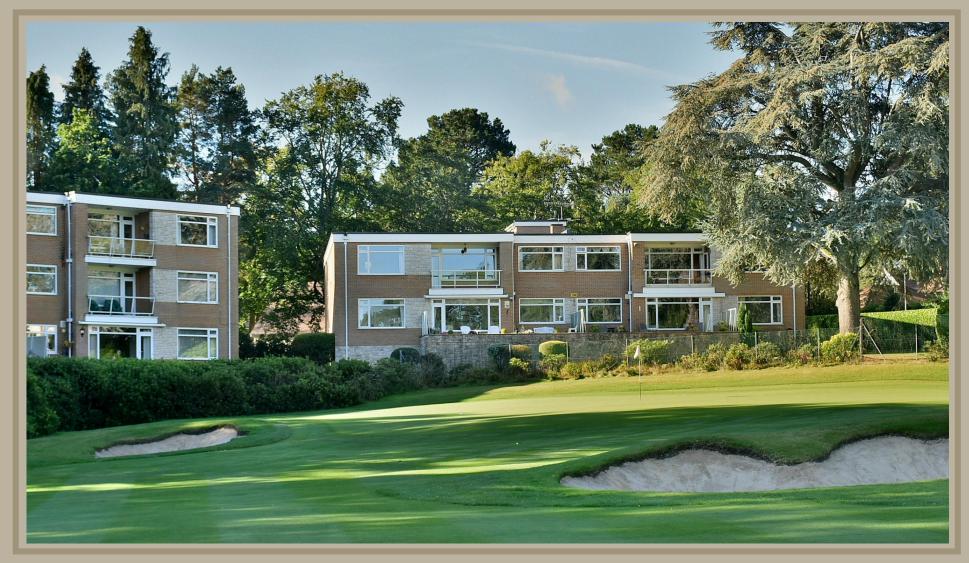

# **Linton Lawns**

141 Golf Links Road, Ferndown, Dorset BH22 8BX

## "A rarely available 2,250sq ft ground floor garden apartment with secure underground parking with stunning views"

### LEASEHOLD (Share of Freehold) PRICE £625,000

An extremely spacious and rarely available three double bedroom, two bathroom, two reception room ground floor garden apartment with secure underground parking and the finest views over Ferndown's Championship golf course.

This stunning and rarely available apartment is approximately 2,250 sq ft. Linton Lawns is an exclusive development of two purpose built apartment blocks which have been specifically designed with the principal rooms taking in beautiful, uninterrupted views over the 7<sup>th</sup> green and 8<sup>th</sup> tee of the golf course whilst situated in well-established grounds of approximately one acre.

Ferndown's town centre is located less than 1 mile away. Ferndown offers an excellent range of shopping, leisure and recreational facilities. The club house of the golf course is located approximately 300 yards away.