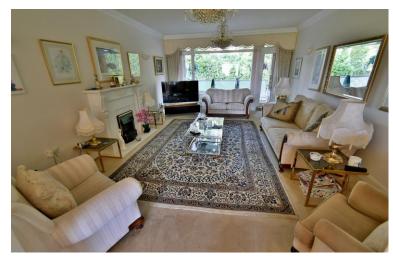

- Three double bedroom ground floor garden apartment with no chain
- Large reception hall with walk-in airing cupboard, a walk-in storage cupboard and tiled floor
- Good size utility room
- Beautifully finished **kitchen/breakfast room** which incorporates ample granite worktops with an excellent range of integrated Neff appliances such as a combination oven, ceramic hob with extractor hood above, dishwasher, fridge and freezer, tiled floor, space for breakfast table and chairs and window providing a wonderful outlook across the sun terrace and golf course
- Generous sized **lounge** with an electric fire and marble surround, window and door leading out onto the enclosed balcony
- Balcony offers a good degree of privacy and measures approximately 13ft in width
- Spacious dining room with picture window providing a beautiful outlook and door opening onto the sun terrace
- Sun terrace which measures approximately 25ft x 9ft, with amazing views and an electrically operated sun canopy
- 17ft **Master bedroom** with an array of fitted bedroom furniture to include three double, one single wardrobe with cupboards over
- Generous sized **en-suite bathroom/shower room** which has been finished in a modern white suite incorporating a corner jacuzzi spa bath, separate shower cubicle, fully tiled walls and flooring
- Bedroom two also has an excellent range of fitted bedroom furniture to include two double and two single fitted wardrobes with cupboards over, bedside cabinets and a window offering a delightful outlook across the golf course
- Spacious main **family bathroom** also finished in a modern white suite incorporating a corner bath, separate shower cubicle, fully tiled walls and flooring
- Bedroom three is a large single bedroom currently being used as an office