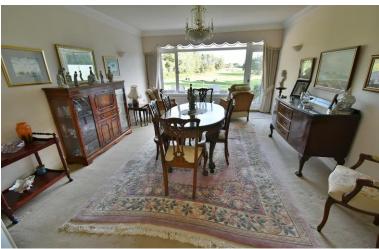

This stunning and rarely available apartment is approximately 2,250 sq ft. Linton Lawns is an exclusive development of two purpose built apartment blocks which have been specifically designed with the principal rooms taking in beautiful, uninterrupted views over the 7<sup>th</sup> green and 8<sup>th</sup> tee of the golf course whilst situated in well-established grounds of approximately one acre.

- Three double bedroom ground floor garden apartment with no chain
- Large reception hall with walk-in airing cupboard, a walk-in storage cupboard and tiled floor
- Good size utility room
- Beautifully finished **kitchen/breakfast room** which incorporates ample granite worktops with an excellent range of integrated Neff appliances such as a combination oven, ceramic hob with extractor hood above, dishwasher, fridge and freezer, tiled floor, space for breakfast table and chairs and window providing a wonderful outlook across the sun terrace and golf course
- Generous sized **lounge** with an electric fire and marble surround, window and door leading out onto the enclosed balcony
- Balcony offers a good degree of privacy and measures approximately 13ft in width
- Spacious dining room with picture window providing a beautiful outlook and door opening onto the sun terrace
- Sun terrace which measures approximately 25ft x 9ft, with amazing views and an electrically operated sun canopy
- 17ft **Master bedroom** with an array of fitted bedroom furniture to include three double, one single wardrobe with cupboards over
- Generous sized **en-suite bathroom/shower room** which has been finished in a modern white suite incorporating a corner jacuzzi spa bath, separate shower cubicle, fully tiled walls and flooring
- Bedroom two also has an excellent range of fitted bedroom furniture to include two double and two single fitted wardrobes with cupboards over, bedside cabinets and a window offering a delightful outlook across the golf course
- Spacious main **family bathroom** also finished in a modern white suite incorporating a corner bath, separate shower cubicle, fully tiled walls and flooring
- Bedroom three is a large single bedroom currently being used as an office