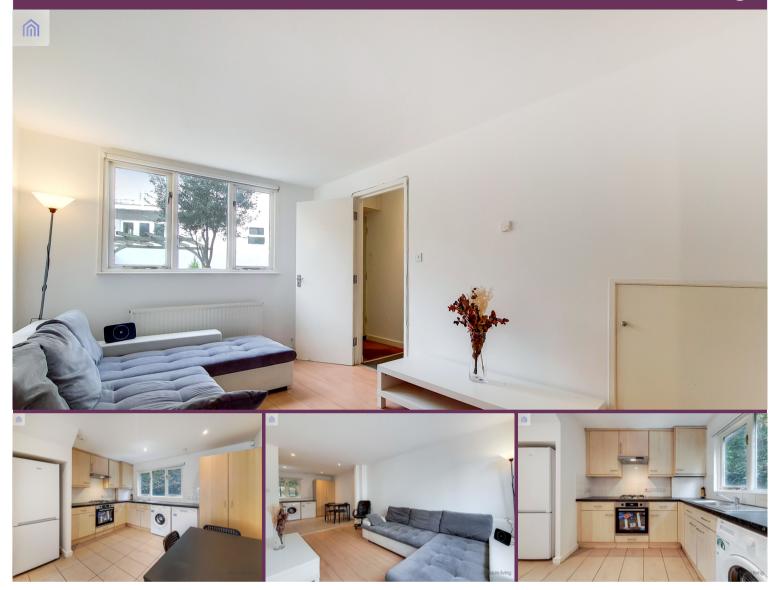

## Earlsfield Road, Earlsfield, SW18 3DL £923 p/w

Absolute Living are delighted to offer the lettings market this newly refurbished four bedroom, two bathroom terraced house with a shared landscaped garden a short walk away from Earlsfield station and close to local amenities. Available on the market on a furnished basis. Available NOW. RENT INCLUSIVE OF GAS, ELECTRICITY AND WATER. (Photos Are Of Similar Property).

The property has been refurbished throughout and is presented in excellent condition. It comprises four good size double bedrooms with wardrobes in each bedroom, two bathrooms, spacious reception/ dining area, fitted kitchen and communal landscaped garden. All bills are included in the rent (except council tax and WIFI). Ideal for professional sharers looking in the area with Earlsfield station a short walk away with direct access into Clapham Junction and London Waterloo. Southside Shopping Centre has a good range of shops, restaurants and a cinema which is approximately 1 mile away from the property. The large outdoor spaces of Wandsworth Common are also approximately 1 mile away from the house. Available on the market on a furnished basis. Early viewings are highly recommended to avoid disappointment.