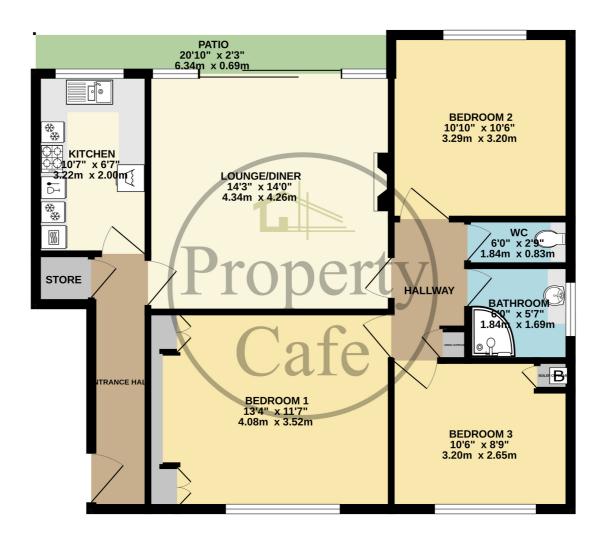

## GROUND FLOOR 781 sq.ft. (72.6 sq.m.) approx.

Bedrooms: 3 Receptions: 1

Council Tax: Band B

Council Tax: Rate 1985.16
Parking Types: Off Street.
Heating Sources: Central.

**Electricity Supply:** Mains Supply.

EPC Rating: C (73)

Water Supply: Mains Supply. Sewerage: Mains Supply.

Broadband Connection Types: FTTC.

Accessibility Types: Level access.

A Spacious Apartment Situated In A Sought After Town Centre Location With Benefits & Accommodation To Include: A Spacious Ground Floor Apartment \* Three Good Size Bedrooms \* Spacious West Facing Lounge-Diner \* Sliding Doors Out To A Covered Patio Area & Onto The Communal Lawn \* Central Heating & Double Glazing \* a Modern Well Equipped Fitted Kitchen \* Separate Cloakroom W.C \* Secure Communal Entrance & Hallway \* Off Road Parking To The Rear \* Well Kept Communal Lawn & Grounds \* Convenient Location Close To The Town \* Near To The Station & Seafront \* Offered For Sale With No Chain.