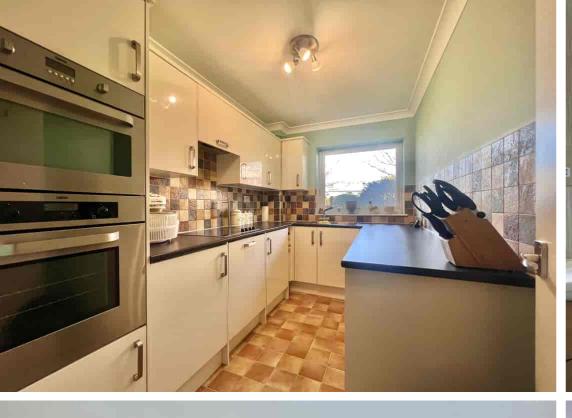

Flat 2 Upper Sea Road, Bexhill-on-Sea, East Sussex, TN40 1RP
Three Bed Ground Floor Apartment Close To Station & Bexhill Town Centre £225,000 - Leasehold

The Property Café is delighted to offer For Sale this Spacious Apartment Situated In A Sought After Town Centre Location With Benefits & Accommodation To Include: A Spacious Ground Floor Apartment \* Three Good Size Bedrooms \* Spacious West Facing Lounge-Diner \* Sliding Doors Out To A Covered Patio Area & Onto The Communal Lawn \* Central Heating & Double Glazing \* a Modern Well Equipped Fitted Kitchen \* Separate Cloakroom W.C \* Secure Communal Entrance & Hallway \* Off Road Parking To The Rear \* Well Kept Communal Lawn & Grounds \* Convenient Location Close To The Town \* Near To The Station & Seafront \* Offered For Sale With No Chain \* Viewing Highly Recommended \* Call Our Sales Team On 01424 224488. Location: The property is situated within easy walking distance of Bexhill Town Centre which offers an excellent range of independent shops and amenities serving the local residents. Within the Town Centre you will find all the shops general facilities that you may need daily, most are independently owned and have been in existence for many years but of course there are also some excellent main shopping facilities. You will find an excellent Doctors surgery, various dentist, excellent local pubs and restaurants, a main pharmacy & main post office. There is a regular bus services close by with services to Eastbourne and Hastings and both Collington & Bexhill Mainline stations are also close by providing excellent direct services routes to Gatwick, Ashford International & Central London.

EPC Rating: C (73)

Water Supply: Mains Supply. Sewerage: Mains Supply.

Broadband Connection Types: FTTC.

Accessibility Types: Level access.

A Spacious Apartment Situated In A Sought After Town Centre Location With Benefits & Accommodation To Include: A Spacious Ground Floor Apartment \* Three Good Size Bedrooms \* Spacious West Facing Lounge-Diner \* Sliding Doors Out To A Covered Patio Area & Onto The Communal Lawn \* Central Heating & Double Glazing \* a Modern Well Equipped Fitted Kitchen \* Separate Cloakroom W.C \* Secure Communal Entrance & Hallway \* Off Road Parking To The Rear \* Well Kept Communal Lawn & Grounds \* Convenient Location Close To The Town \* Near To The Station & Seafront \* Offered For Sale With No Chain.

- Spacious Ground Floor Apartment
  - Three Good Size Bedrooms
- Spacious West Facing Lounge-Diner
- Central Heating & Double Glazing
- Modern Well Equipped Fitted Kitchen
  - Separate Cloakroom W.C
  - Secure Communal Entrance & Hall
    - Off Road Parking To The Rear