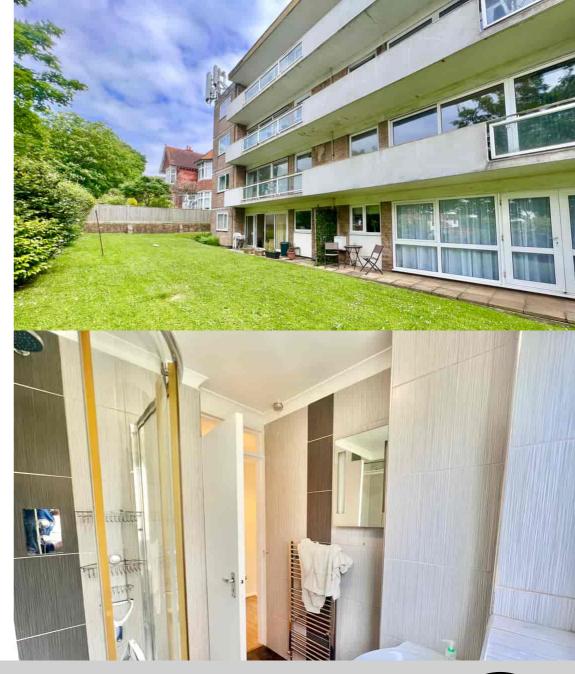

EPC Rating: C (73)

Water Supply: Mains Supply. Sewerage: Mains Supply.

Broadband Connection Types: FTTC.

Accessibility Types: Level access.

A Spacious Apartment Situated In A Sought After Town Centre Location With Benefits & Accommodation To Include: A Spacious Ground Floor Apartment \* Three Good Size Bedrooms \* Spacious West Facing Lounge-Diner \* Sliding Doors Out To A Covered Patio Area & Onto The Communal Lawn \* Central Heating & Double Glazing \* a Modern Well Equipped Fitted Kitchen \* Separate Cloakroom W.C \* Secure Communal Entrance & Hallway \* Off Road Parking To The Rear \* Well Kept Communal Lawn & Grounds \* Convenient Location Close To The Town \* Near To The Station & Seafront \* Offered For Sale With No Chain.