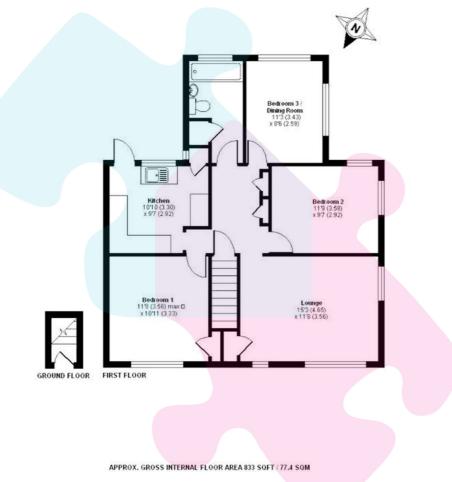

Accommodation comprises three bedrooms, a spacious living room and kitchen. Further benefits include a family bathroom and gas central heating. As well as having a private front door the property also has a back door with steps leading directly to the private car park. There is permit parking for residents. The property does require some updating but this has been priced accordingly.

## **PRICE £275,000 Share of Freehold**

- TOWN CENTRE
- SHARE OF FREEHOLD
- NO ONWARD CHAIN
- FIRST FLOOR

- THREE BEDROOMS
- LIVING ROOM & KITCHEN
- PRIVATE ENTRANCE
- PARKING

Floorplan is for Illustration purposes only. All measurements are approximate and should be verified. Total Floor Area includes any garages, outhouses or ancillary buldings shown on the floorplan.