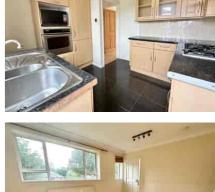

Accommodation comprises three bedrooms, a spacious living room and kitchen. Further benefits include a family bathroom and gas central heating. As well as having a private front door the property also has a back door with steps leading directly to the private car park. There is permit parking for residents. The property does require some updating but this has been priced accordingly.