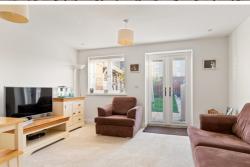

### Lounge/Dining Room

13' 6" x 13' 3" (4.11m x 4.04m)

W.C

Kitchen

11' 10" x 8' 5" (3.61m x 2.57m)

**First Floor Landing** 

**Bedroom One** 

11' 4" x 10' 0" (3.45m x 3.05m)