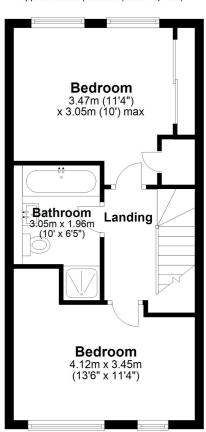

### Lounge/Dining Room

13' 6" x 13' 3" (4.11m x 4.04m)

W.C

Kitchen

11' 10" x 8' 5" (3.61m x 2.57m)

**First Floor Landing** 

**Bedroom One** 

11' 4" x 10' 0" (3.45m x 3.05m)

**Family Bathroom** 

10' 0" x 6' 5" (3.05m x 1.96m)

**Bedroom Two** 

13' 6" x 11' 4" (4.11m x 3.45m)

**Rear Garden** 

**Off Road Parking** 

Ground Floor

Approx. 37.3 sq. metres (401.4 sq. feet)

#### First Floor

Approx. 37.4 sq. metres (402.3 sq. feet)

Whilst every attempt has been made to ensure the accuracy of the floor plan contained here, measurements of doors, windows, rooms and any other items are approximate and no responsibility is taken for any error, omission or mis-statement. This plan is for illustrative purposes only and be used as such by any prospective purchaser.