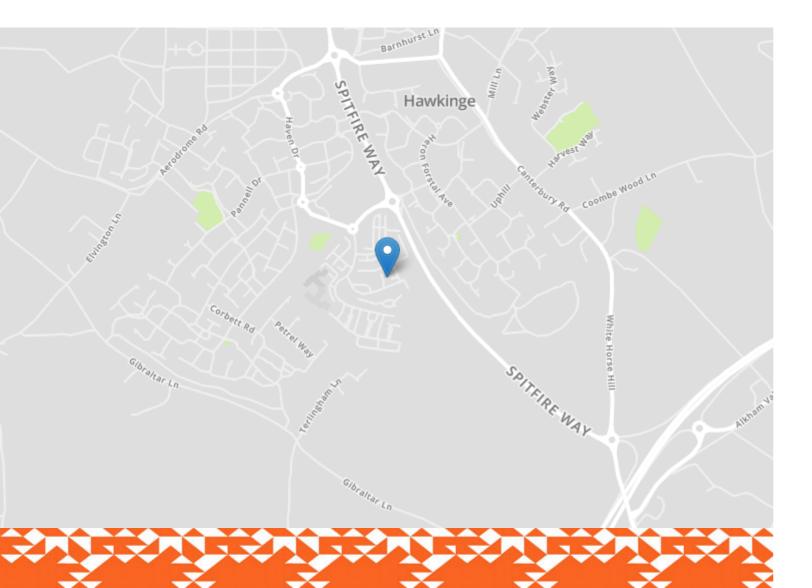

# 32 Juniper Way

HAWKINGE, Folkestone CT18 7TU

## £290,000 FREEHOLD

FOR SALE WITH BURNAP + ABEL....Burnap and Abel are delighted to introduce this exclusive Pentland build property located in the sought after area of Juniper Way in Hawkinge. The property is situated close to local amenities and the accommodation comprises lounge, fully fitted kitchen, downstairs W.C, two double bedrooms and a family bathroom. Additional benefits include a rear garden, off road parking, gas central heating (including underfloor heating to the ground floor and double glazing. For your chance to view call sole agent Burnap + Abel now on 01303 258590.