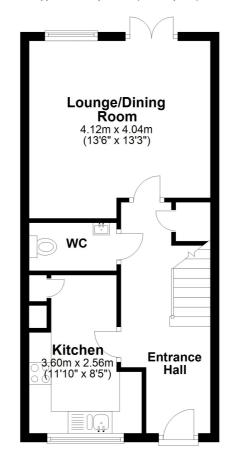

### **Entrance Hall**

### Lounge/Dining Room

13' 6" x 13' 3" (4.11m x 4.04m)

W.C

Kitchen

11' 10" x 8' 5" (3.61m x 2.57m)

**First Floor Landing** 

**Bedroom One** 

11' 4" x 10' 0" (3.45m x 3.05m)

**Family Bathroom** 

10' 0" x 6' 5" (3.05m x 1.96m)

**Bedroom Two** 

13' 6" x 11' 4" (4.11m x 3.45m)

**Rear Garden** 

**Off Road Parking** 

Ground Floor

Approx. 37.3 sq. metres (401.4 sq. feet)

#### First Floor

Approx. 37.4 sq. metres (402.3 sq. feet)

Whilst every attempt has been made to ensure the accuracy of the floor plan contained here, measurements of doors, windows, rooms and any other items are approximate and no responsibility is taken for any error, omission or mis-statement. This plan is for illustrative purposes only and be used as such by any prospective purchaser.