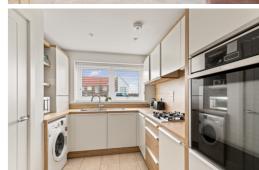

### Lounge/Dining Room

13' 6" x 13' 3" (4.11m x 4.04m)

W.C

Kitchen

11' 10" x 8' 5" (3.61m x 2.57m)

**First Floor Landing** 

**Bedroom One** 

11' 4" x 10' 0" (3.45m x 3.05m)