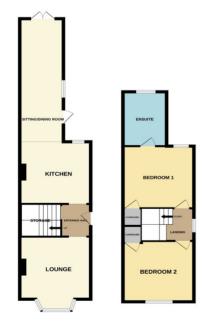

## **Bourne**

£210,000

\*\*\*SEMI DETACHED PERIOD PROPERTY CLOSE TO BOURNE TOWN\*\*\* Rosedale are delighted to offer this well presented property only a 'hop, skip and a jump' away from Bourne town centre and all its amenities. The property has been extended to the rear which gives a light and airy feel to the kitchen and dining area and there is a bay fronted lounge to the front. Upstairs there are two double bedrooms with a four piece ensuite. Outside is a mature South facing garden with gated side access. To fully appreciate this property viewings are highly recommended. EPC Energy Rating D/Council Tax Band B.