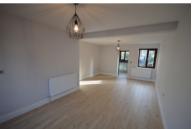

# **LOUNGE/ DINER**

25' 0" into bay x 13' 6" (7.62m x 4.11m) Oak pannel wood flooring, radiator x 2.