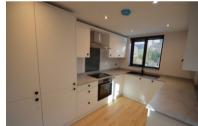

#### **KITCHEN**

12' 6"  $\times$  8' 4" (3.81m  $\times$  2.54m) Fitted unit with space for appliances. wall mounted boiler, radiator.