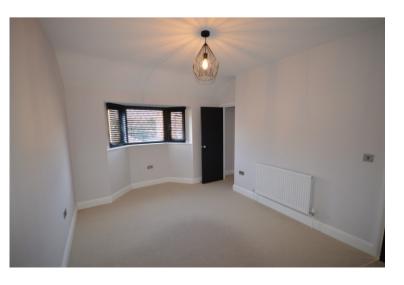

#### **BEDROOM ONE**

15' 1" into bay x 10' 4" (4.60m x 3.15m) Storage cupboard, radiator.