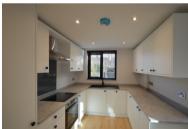

#### **KITCHEN**

12' 6"  $\times$  8' 4" (3.81m  $\times$  2.54m) Fitted unit with space for appliances. wall mounted boiler, radiator.