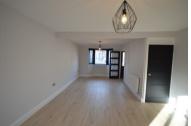

# **LOUNGE/ DINER**

25' 0" into bay x 13' 6" (7.62m x 4.11m) Oak pannel wood flooring, radiator x 2.