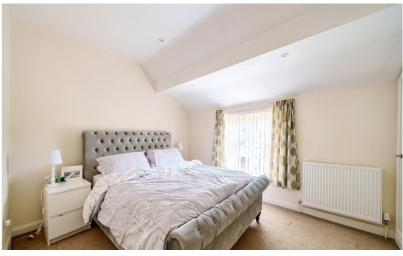

#### Bedroom 1

3.58m x 3.07m (11' 9" x 10' 1") Double-glazed window to rear. Radiator. Storage cupboard with hanging rail.

#### Bedroom 2

4.47m x 2.18m (14' 8" x 7' 2") Double-glazed window to front. Radiator.