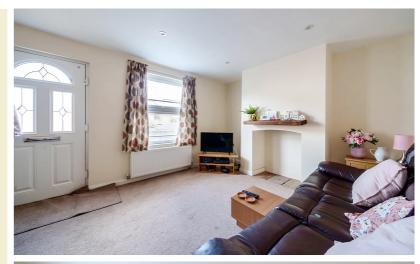

#### Lounge

4.52m x 3.28m (14' 10" x 10' 9") Double-glazed window to front. Radiator. Door to kitchen/diner.