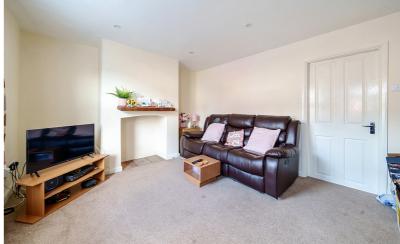

#### Lounge

4.52m x 3.28m (14' 10" x 10' 9") Double-glazed window to front. Radiator. Door to kitchen/diner.