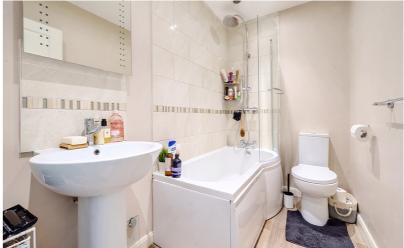

#### Bathroom

Suite comprising panel enclosed 'P' shaped bath with shower over and curved glass side screen, low-level WC and pedestal wash hand basin. Tiled splashbacks. Radiator. Extractor fan.