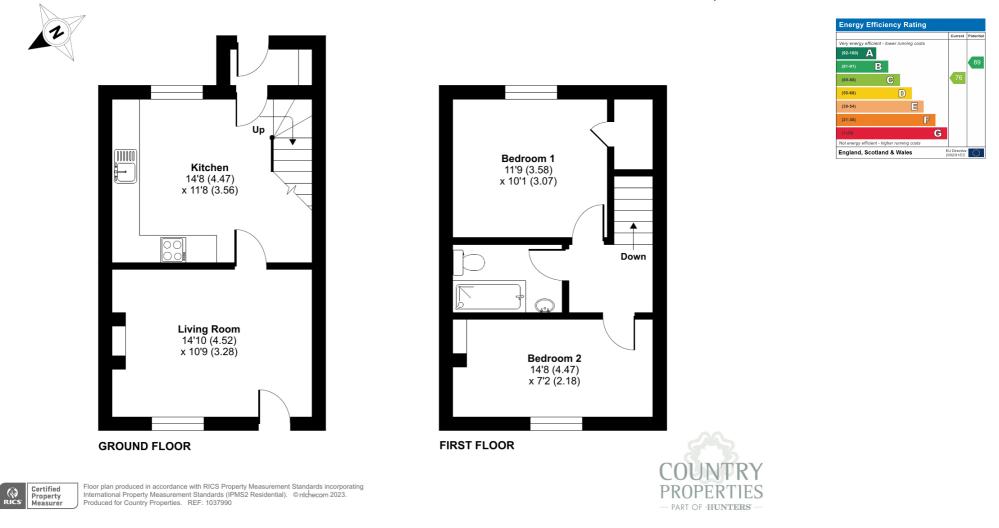

#### **GROUND FLOOR**

#### Lounge

4.52m x 3.28m (14' 10" x 10' 9") Double-glazed window to front. Radiator. Door to kitchen/diner.

#### **Kitchen/Diner**

4.47m x 3.56m (14' 8" x 11' 8") Range of wall and base units with roll-edged worksurface over and upstands. Inset stainless steel 1.5 sink and drainer unit with swan neck mixer tap over. Built in electric oven. Electric hob with glass splashback and stainless steel extractor hood over. Space for American style fridge/freezer. Integrated dishwasher. Double-glazed window to rear. Radiator. Door to rear lobby. Stairs raising to first floor.

#### **Rear Lobby**

Space and plumbing for washing machine. Wall mounted gas boiler. Door on to courtyard garden.

#### **FIRST FLOOR**

### Landing

Loft access. Doors on to bedrooms and bathroom.

#### Bedroom 1

3.58m x 3.07m (11' 9" x 10' 1") Double-glazed window to rear. Radiator. Storage cupboard with hanging rail.

#### Bedroom 2

4.47m x 2.18m (14' 8" x 7' 2") Double-glazed window to front. Radiator.

#### Bathroom

Suite comprising panel enclosed 'P' shaped bath with shower over and curved glass side screen, low-level WC and pedestal wash hand basin. Tiled splashbacks. Radiator. Extractor fan.

#### Approximate Area = 706 sq ft / 65.5 sq m For identification only - Not to scale

All measurements are approximate and quoted in metric with imperial equivalents and for general guidance only and whilst every attempt has been made to ensure accuracy, they must not be relied on. The fixtures, fittings and appliances referred to have not been tested and therefore no guarantee can be given and that they are in working order. Internal photographs are reproduced for general information and it must not be inferred that any item shown is included with the property. For a free valuation, contact the numbers listed on the brochure.