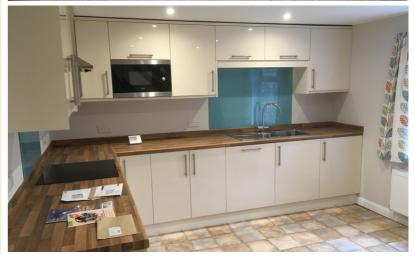

#### **Kitchen/Diner**

4.47m x 3.56m (14' 8" x 11' 8") Range of wall and base units with roll-edged worksurface over and upstands. Inset stainless steel 1.5 sink and drainer unit with swan neck mixer tap over. Built in electric oven. Electric hob with glass splashback and stainless steel extractor hood over. Space for American style fridge/freezer. Integrated dishwasher. Double-glazed window to rear. Radiator. Door to rear lobby. Stairs raising to first floor.