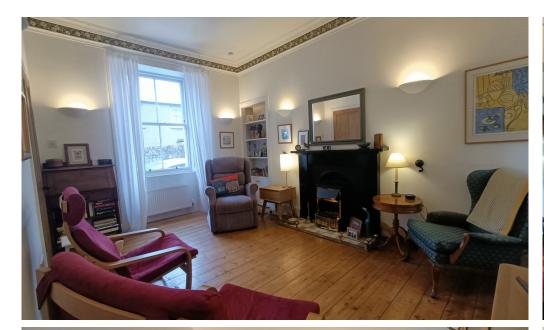

The living room, situated to the left of the house, is bathed in natural light streaming through both front and back windows, creating a bright and airy atmosphere. The focal point of the room is a working log/coal fire, offering not only visual appeal but also providing a warm and inviting ambiance during the colder months.