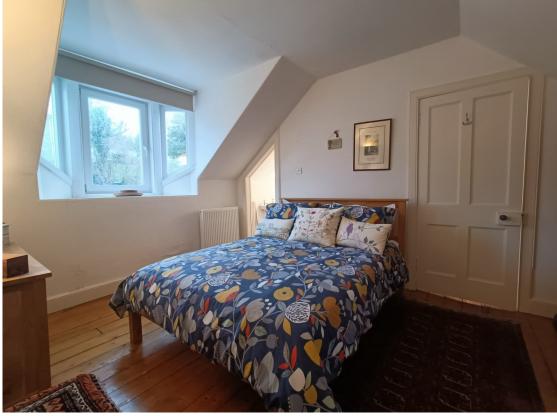

Ascend the staircase, and you'll discover two double bedrooms, each possessing its own unique charm. Both rooms boast characterful feature fireplaces, adding a touch of classic elegance to the living

spaces. Furthermore, the thoughtful inclusion of built-in wardrobes in each bedroom provides ample storage, promoting an organized and clutter-free living environment and one of the bedrooms benefitting from an en-suite w/c which is designed to utilise every inch of space to its full potential and adds an extra layer of luxury and convenience to this cozy abode.

The living room, situated to the left of the house, is bathed in natural light streaming through both front and back windows, creating a bright and airy atmosphere. The focal point of the room is a working log/coal fire, offering not only visual appeal but also providing a warm and inviting ambiance during the colder months.