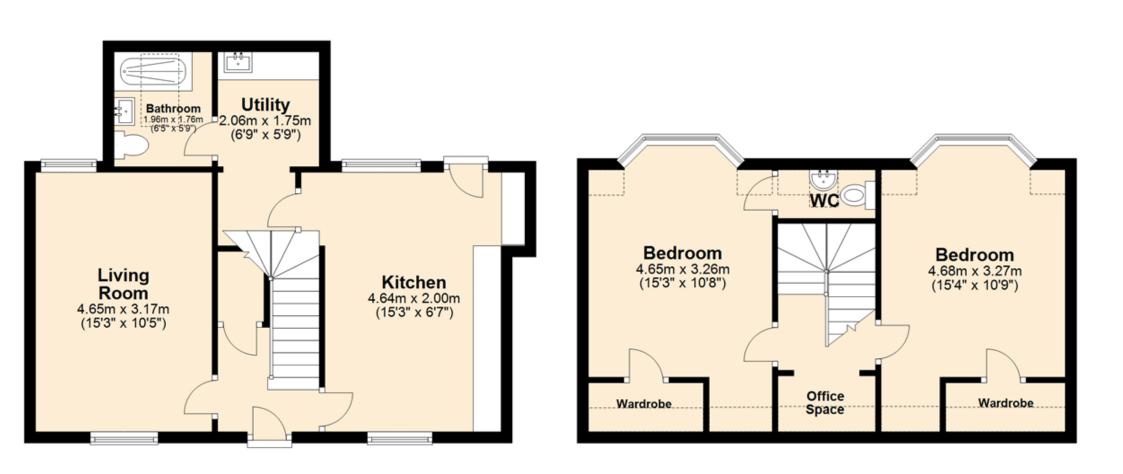

#### **ACCOMMODATION**

The accommodation currently comprises:

Entrance hall, living room, breakfasting kitchen, utility room, bathroom, two double bedrooms one with w/c, ample storage and office nook at the top of the stairs.

#### **AREAS**

The property has been measured to the following areas:

| Description   | sq m | sq ft |
|---------------|------|-------|
| 11 Tea Street | 89   | 958   |

E & o e please note that these measurements have been taken from the EPC register.

Registered office:28 St John's Street, Keswick, Cumbria, CA12 5AF

Total area: approx. 87.9 sq. metres (945.7 sq. feet)