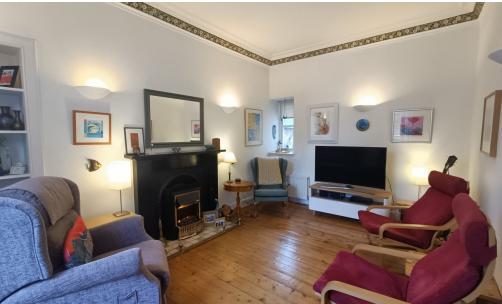

The living room, situated to the left of the house, is bathed in natural light streaming through both front and back windows, creating a bright and airy atmosphere. The focal point of the room is a working log/coal fire, offering not only visual appeal but also providing a warm and inviting ambiance during the colder months.