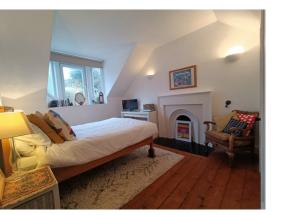

Ascend the staircase, and you'll discover two double bedrooms, each possessing its own unique charm. Both rooms boast characterful feature fireplaces, adding a touch of classic elegance to the living

spaces. Furthermore, the thoughtful inclusion of built-in wardrobes in each bedroom provides ample storage, promoting an organized and clutter-free living environment and one of the bedrooms benefitting from an en-suite w/c which is designed to utilise every inch of space to its full potential and adds an extra layer of luxury and convenience to this cozy abode.

The living room, situated to the left of the house, is bathed in natural light streaming through both front and back windows, creating a bright and airy atmosphere. The focal point of the room is a working log/coal fire, offering not only visual appeal but also providing a warm and inviting ambiance during the colder months.