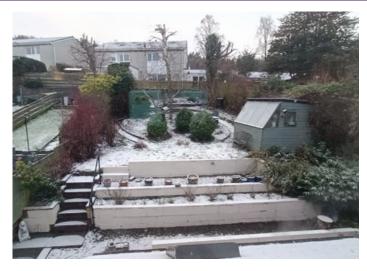

The exterior of the property is equally enchanting, with a private alley providing exclusive access to the large tiered back garden. This outdoor haven offers a tranquil retreat, perfect for enjoying al fresco dining, gardening, or simply unwinding amidst nature.

External: Large rear garden accessed either by the back door in the kitchen or from the road down the alley to the left of the property. Potting shed and storage shed as well as patio space and ample room for entertaining.