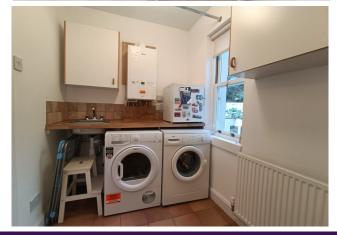

Adjacent to the kitchen, a convenient utility room adds to the practicality of daily life, providing a discreet space for laundry and additional storage. The well-appointed family shower room, adorned with contemporary fixtures, ensures both style and functionality.