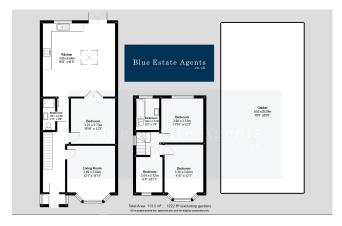

## £600,000 Freehold

- Three Bedroom Semi-Detached House, Chain Free
- Two Reception Rooms
- Extended Kitchen And Diner 6 Meters
- Ground Floor Shower And WC Suite
- First Floor Three Bedrooms
- First Floor Family Bathroom Suite
- · Long Rear Garden Of Over 80ft, Containing A Metal Shed
- Off Street Parking For Two Cars
- Located In Prime Heston With Close Proximity To Local Reputable Schools

The property boasts a large entrance hallway leading on to two reception rooms, large extended kitchen and diner which stretches out to 6 meters, ground floor shower and WC. To the first floor you have three well sized bedrooms and a large family bathroom suite, access into the loft for storage which is boarded and insulated. The whole property is double glazed and gas central heated.

Outside to the rear you have a well-maintained rear garden approx. 80ft with laid lawn and to the rear you have a metal shed used for storage. The property also benefits in having off street parking for two cars and side access to the rear.