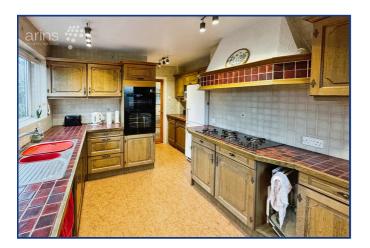

### **Ground Floor**

**Reception Room** 

6.32m x 4.83m (20' 9" x 15' 10")

**Reception Room** 4.08m x 3.41m (13' 5" x 11' 2")

Bedroom

3.75m x 3.73m (12' 4" x 12' 3")

Kitchen

4.07m x 3.10m (13' 4" x 10' 2")