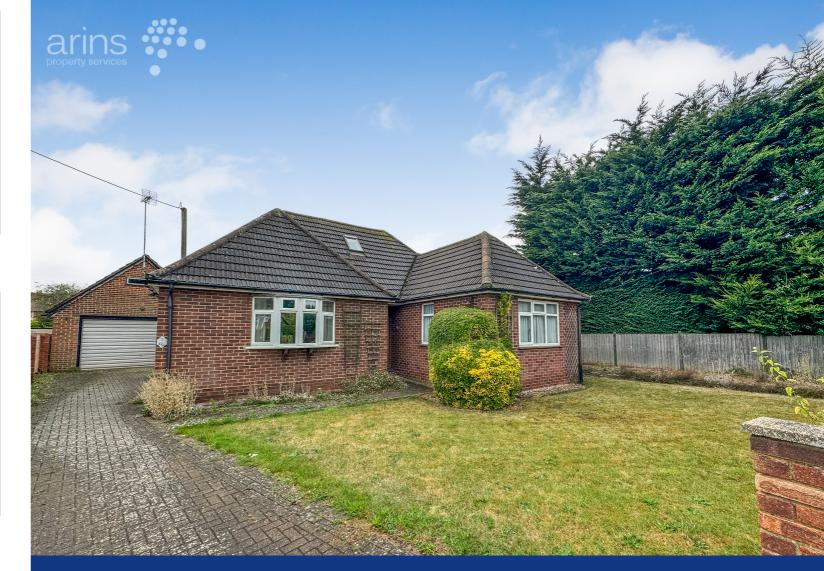

Situated on a quiet, non-estate road in Shinfield Village, this detached chalet bungalow presents a prime opportunity for those looking to improve or redevelop a property. Offered to the market with no onward chain, this home, while requiring some updating, holds fantastic potential for enhancement and modernization. The property enjoys an ideal location, within walking distance of local amenities including an Esso Garage with an Asda on the Move, Greggs, Subway, an off-license, a barber shop, and a café. A new Lidl is also under construction and will soon be just a short walk away. The area boasts excellent transport links with the M4 and A33 nearby, making it easy to commute to Reading and Wokingham town centers and railway stations. Additionally, there is a regular bus route into Reading. The property is also conveniently close to local schools and two nurseries, both within walking distance. The bungalow sits on a generous plot, featuring a large front garden, a spacious driveway, and a low-maintenance rear garden. There is also a detached double garage with loft storage. The ground floor comprises two reception rooms, a bedroom, kitchen, bathroom with a separate WC, and a utility room. Upstairs, you'll find two further bedrooms, one of which includes a shower and WC. This property is perfect for those looking to create their ideal home in a sought-after location.

# £500,000 Freehold

- Detached chalet bungalow
- No onward chain
- Quiet non-estate road
- Good sized plot
- Detached double garage
- Two reception rooms
- Three bedrooms
- · Local shops & amenities nearby
- Great transport links