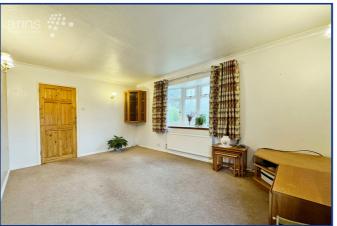

### **Ground Floor**

**Reception Room** 

6.32m x 4.83m (20' 9" x 15' 10")

**Reception Room** 4.08m x 3.41m (13' 5" x 11' 2")

Bedroom

3.75m x 3.73m (12' 4" x 12' 3")

Kitchen

4.07m x 3.10m (13' 4" x 10' 2")