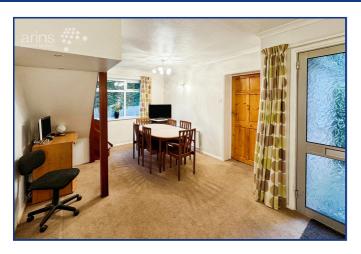

### **Ground Floor**

**Reception Room** 

6.32m x 4.83m (20' 9" x 15' 10")

**Reception Room** 4.08m x 3.41m (13' 5" x 11' 2")

Bedroom

3.75m x 3.73m (12' 4" x 12' 3")

Kitchen

4.07m x 3.10m (13' 4" x 10' 2")