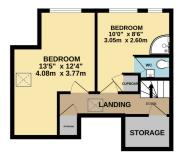

## Utility Room

**First Floor** 

Landing

Bedroom 4.08m x 3.77m (13' 5" x 12' 4")

Bedroom

Outside

Front Garden

**Rear Garden** 

#### **Council Tax Band**

Е

England, Scotland & Wales

1ST FLOOR 363 sq.ft. (33.7 sq.m.) approx.