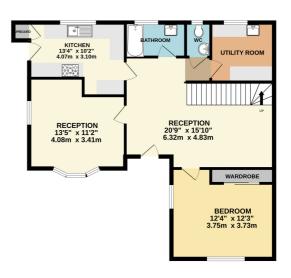

# GARAGE 15'9" x 14'2" 4.79m x 4.31m

GROUND FLOOR 1093 sq.ft. (101.5 sq.m.) approx

TOTAL FLOOR AREA : 1456 sq.ft. (135.3 sq.m.) appro ade to ensure the accur

### **Ground Floor**

**Reception Room** 

6.32m x 4.83m (20' 9" x 15' 10")

**Reception Room** 4.08m x 3.41m (13' 5" x 11' 2")

Bedroom

3.75m x 3.73m (12' 4" x 12' 3")

Kitchen

4.07m x 3.10m (13' 4" x 10' 2")

#### Bathroom

WC

## Utility Room

**First Floor** 

Landing

Bedroom 4.08m x 3.77m (13' 5" x 12' 4")

Bedroom

Outside

Front Garden

**Rear Garden** 

Double Garage

4.79m x 4.31m (15' 9" x 14' 2")