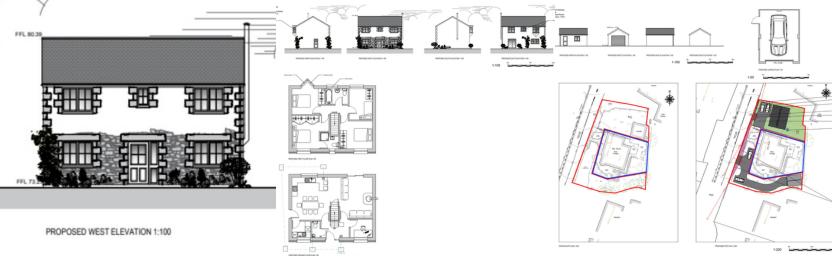

## PROPERTY DESCRIPTION

We are incredibly pleased to be able to offer for sale this non estate building plot. The plot is centrally located within the very popular and sought after village of Carnon Downs. The building plot has permission granted for the construction of a detached four bedroom home within a non estate location (PA22/09920). The plans provide accommodation across the ground floor that includes a living room, kitchen dining room, utility room and study /bedroom five. The first floor provides four bedrooms, the master providing an ensuite shower room and the main bathroom. The current plans also provide for the provision of gardens as well as parking for two cars.