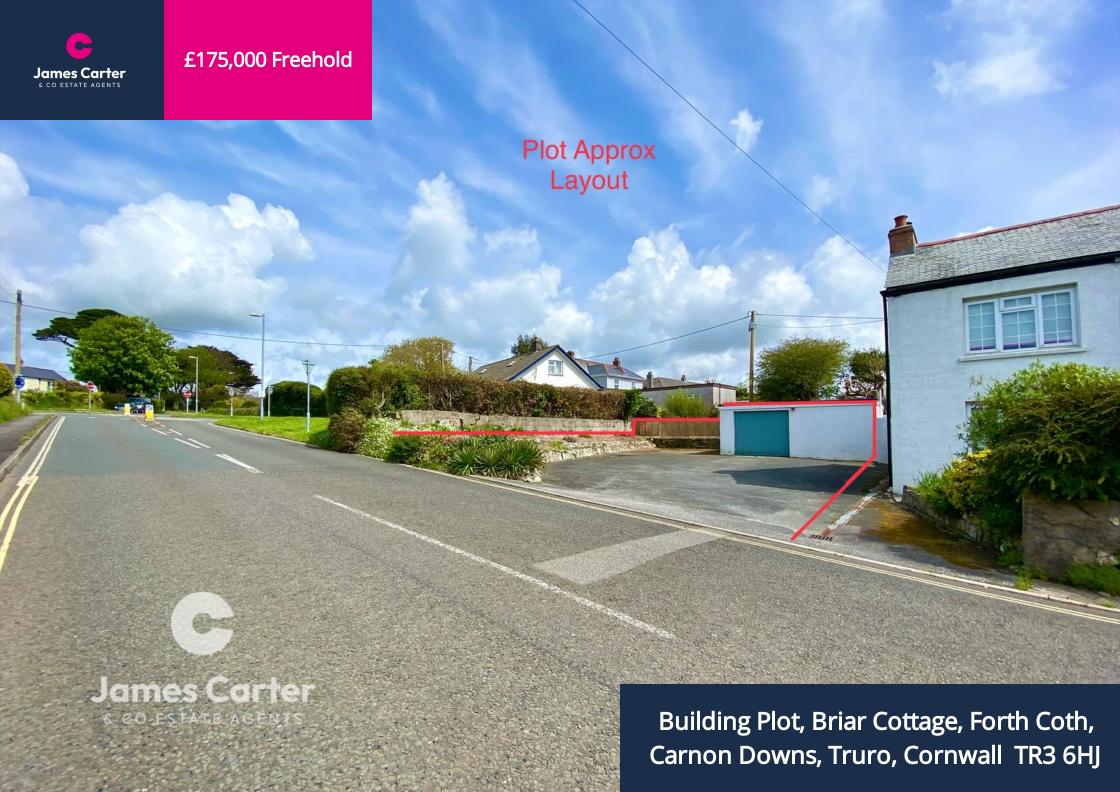

## PROPERTY DESCRIPTION

We are incredibly pleased to be able to offer for sale this non estate building plot. The plot is centrally located within the very popular and sought after village of Carnon Downs. The building plot has permission granted for the construction of a detached four bedroom home within a non estate location (PA22/09920). The plans provide accommodation across the ground floor that includes a living room, kitchen dining room, utility room and study /bedroom five. The first floor provides four bedrooms, the master providing an ensuite shower room and the main bathroom. The current plans also provide for the provision of gardens as well as parking for two cars.