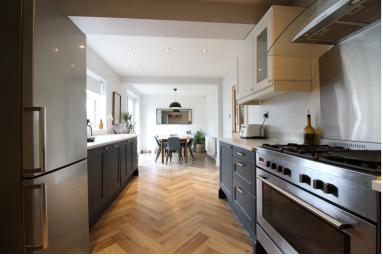

## **FULL DESCRIPTION**

An ideal purchase for the growing family is this stunning three/four bedroom extended semi-detached family home situated in the ever popular village location of Oakworth with excellent access to the primary school. The well proportioned accommodation comprises of an entrance hall, the lounge has a living flame gas coal effect fire, double glazed window to the front and a radiator. The fabulous dining kitchen is a real feature of this property measuring approximately 27ft in length, having an attractive range of modern base and wall mounted units with complimenting worktop surfaces, integrated dishwasher, double glazed patio doors to the rear. There is a separate utility room having plumbing for an automatic washing machine and housing the combi-boiler (installed 2022). The utility room also gives access to a separate WC.. The ground floor accommodation is completed by a snug/bedroom four which adds a great deal of flexibility to this property. To the first floor there are three bedrooms and the house bathroom which has a three piece suite comprising of a bath with shower over, WC, wash hand basin. externally there is ample off-road parking to the front, whilst to the rear is a pleasant lawn with decking area. Viewing essential to fully appreciate, awaiting EPC.