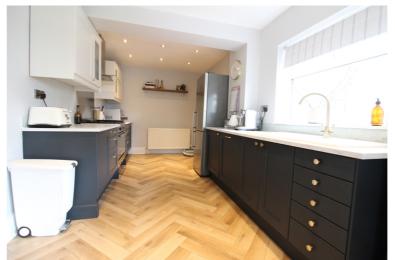

## **FULL DESCRIPTION**

An ideal purchase for the growing family is this stunning three/four bedroom extended semi-detached family home situated in the ever popular village location of Oakworth with excellent access to the primary school. The well proportioned accommodation comprises of an entrance hall, the lounge has a living flame gas coal effect fire, double glazed window to the front and a radiator. The fabulous dining kitchen is a real feature of this property measuring approximately 27ft in length, having an attractive range of modern base and wall mounted units with complimenting worktop surfaces, integrated dishwasher, double glazed patio doors to the rear. There is a separate utility room having plumbing for an automatic washing machine and housing the combi-boiler (installed 2022). The utility room also gives access to a separate WC.. The ground floor accommodation is completed by a snug/bedroom four which adds a great deal of flexibility to this property. To the first floor there are three bedrooms and the house bathroom which has a three piece suite comprising of a bath with shower over, WC, wash hand basin. externally there is ample off-road parking to the front, whilst to the rear is a pleasant lawn with decking area. Viewing essential to fully appreciate, awaiting EPC.