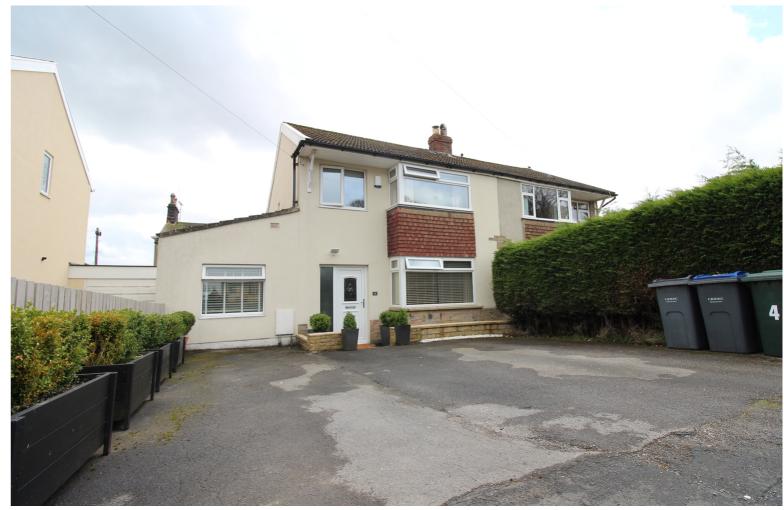

## **SUMMARY**

\*\*A STUNNING 3/4 BEDROOM EXTENDED SEMI-DETACHED FAMILY HOME, POPULAR VILLAGE LOCATION OF OAKWORTH WITH EXCELLENT ACCESS TO THE LOCAL PRIMARY SCHOOL!!\*\* Having a fabulous 27ft long dining kitchen with separate utility, ground floor snug/bedroom 4, ample off-road parking, pleasant rear garden - VIEWING ESSENTIAL TO FULLY APPRECIATE!! Awaiting EPC.

## **FULL DESCRIPTION**

An ideal purchase for the growing family is this stunning three/four bedroom extended semi-detached family home situated in the ever popular village location of Oakworth with excellent access to the primary school. The well proportioned accommodation comprises of an entrance hall, the lounge has a living flame gas coal effect fire, double glazed window to the front and a radiator. The fabulous dining kitchen is a real feature of this property measuring approximately 27ft in length, having an attractive range of modern base and wall mounted units with complimenting worktop surfaces, integrated dishwasher, double glazed patio doors to the rear. There is a separate utility room having plumbing for an automatic washing machine and housing the combi-boiler (installed 2022). The utility room also gives access to a separate WC.. The ground floor accommodation is completed by a snug/bedroom four which adds a great deal of flexibility to this property. To the first floor there are three bedrooms and the house bathroom which has a three piece suite comprising of a bath with shower over, WC, wash hand basin. externally there is ample off-road parking to the front, whilst to the rear is a pleasant lawn with decking area. Viewing essential to fully appreciate, awaiting EPC.