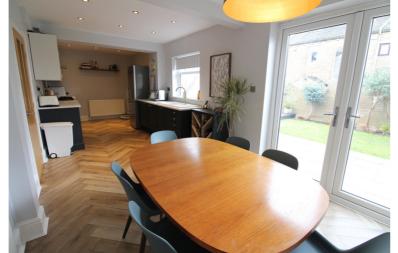

## **FULL DESCRIPTION**

An ideal purchase for the growing family is this stunning three/four bedroom extended semi-detached family home situated in the ever popular village location of Oakworth with excellent access to the primary school. The well proportioned accommodation comprises of an entrance hall, the lounge has a living flame gas coal effect fire, double glazed window to the front and a radiator. The fabulous dining kitchen is a real feature of this property measuring approximately 27ft in length, having an attractive range of modern base and wall mounted units with complimenting worktop surfaces, integrated dishwasher, double glazed patio doors to the rear. There is a separate utility room having plumbing for an automatic washing machine and housing the combi-boiler (installed 2022). The utility room also gives access to a separate WC.. The ground floor accommodation is completed by a snug/bedroom four which adds a great deal of flexibility to this property. To the first floor there are three bedrooms and the house bathroom which has a three piece suite comprising of a bath with shower over, WC, wash hand basin. externally there is ample off-road parking to the front, whilst to the rear is a pleasant lawn with decking area. Viewing essential to fully appreciate, awaiting EPC.