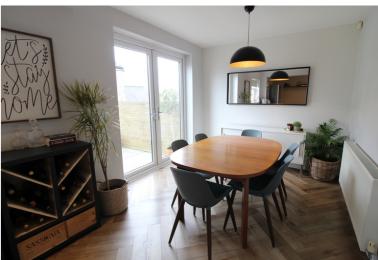

## **FULL DESCRIPTION**

An ideal purchase for the growing family is this stunning three/four bedroom extended semi-detached family home situated in the ever popular village location of Oakworth with excellent access to the primary school. The well proportioned accommodation comprises of an entrance hall, the lounge has a living flame gas coal effect fire, double glazed window to the front and a radiator. The fabulous dining kitchen is a real feature of this property measuring approximately 27ft in length, having an attractive range of modern base and wall mounted units with complimenting worktop surfaces, integrated dishwasher, double glazed patio doors to the rear. There is a separate utility room having plumbing for an automatic washing machine and housing the combi-boiler (installed 2022). The utility room also gives access to a separate WC.. The ground floor accommodation is completed by a snug/bedroom four which adds a great deal of flexibility to this property. To the first floor there are three bedrooms and the house bathroom which has a three piece suite comprising of a bath with shower over, WC, wash hand basin. externally there is ample off-road parking to the front, whilst to the rear is a pleasant lawn with decking area. Viewing essential to fully appreciate, awaiting EPC.