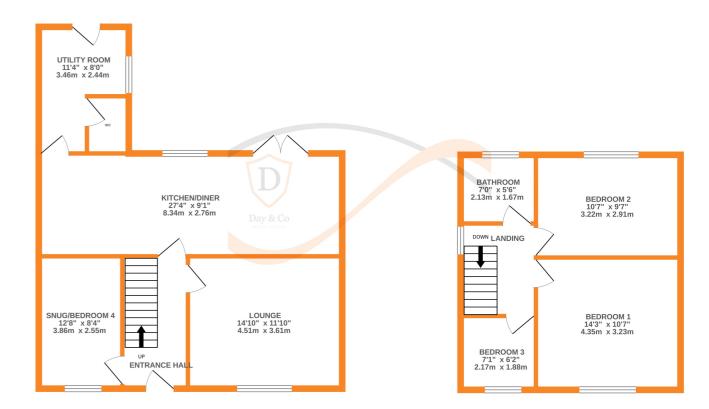

## **FULL DESCRIPTION**

An ideal purchase for the growing family is this stunning three/four bedroom extended semi-detached family home situated in the ever popular village location of Oakworth with excellent access to the primary school. The well proportioned accommodation comprises of an entrance hall, the lounge has a living flame gas coal effect fire, double glazed window to the front and a radiator. The fabulous dining kitchen is a real feature of this property measuring approximately 27ft in length, having an attractive range of modern base and wall mounted units with complimenting worktop surfaces, integrated dishwasher, double glazed patio doors to the rear. There is a separate utility room having plumbing for an automatic washing machine and housing the combi-boiler (installed 2022). The utility room also gives access to a separate WC.. The ground floor accommodation is completed by a snug/bedroom four which adds a great deal of flexibility to this property. To the first floor there are three bedrooms and the house bathroom which has a three piece suite comprising of a bath with shower over, WC, wash hand basin. externally there is ample off-road parking to the front, whilst to the rear is a pleasant lawn with decking area. Viewing essential to fully appreciate, awaiting EPC.

GROUND FLOOR 1ST FLOOR

Whilst every attempt has been made to ensure the accuracy of the floorplan contained here, measurement of doors, windows, comes and any other items are approximate and no responsibility is taken for any error, omission or mis-statement. This plan is for illustrative purposes only and should be used as such by any prospective purchaser. The services, systems and appliances shown have not been tested and no guarante as to their operability or efficiency can be given.