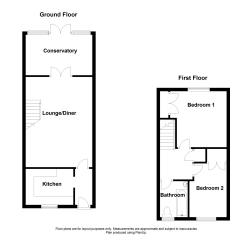

## £279,500 Freehold

- Close proxinity to Kingston Shopping District & M1 Motorway
- · Sought after location for school catchment
- Two Parking Bays
- Brilliant investment
- Cul de sac location
- Conservatory
- EPC Rating

- \* One of MK's finest areas
- \* Sought after school catchment
- \* Parking for two cars
- \* Cul de sac location
- \* Close to M1 motorway links
- \* Conservatory
- \* MUST BE SEEN

Elevation Estate Agents have the pleasure in offering to market this Two bedroom home in the sought after location of Middleton on the east side of Milton Keynes. The immediate surroundings benefit from in demand primary & secondary schooling and popular public house in the form of The Swan Inn. Middleton is perfectly placed to be a 5 minute drive to Central Milton Keynes and its amenities in one direction and a 5 minute drive to M1 motorway links and the Kingston Shopping District in the opposite direction.