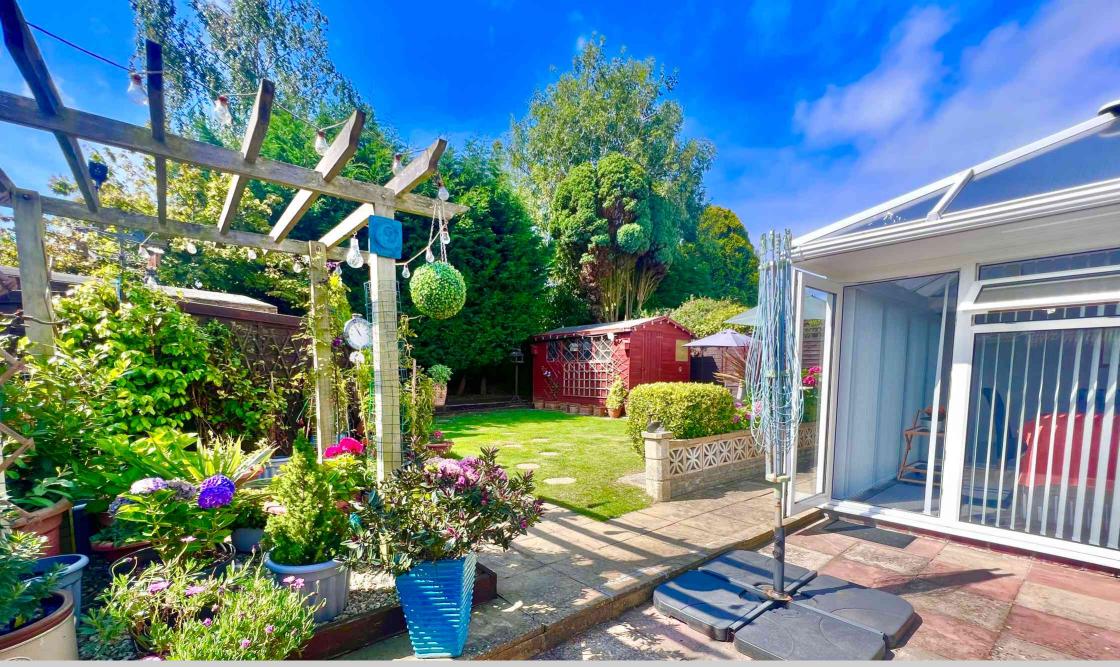

- Landscaped South Facing Rear Garden
  - Timber Shed With Power & Light
  - Good Size Access Area With Gate
- Single Garage With Work Shop Area
- Substantial Block Paved Drive (4/5 Cars)
- An Immaculate Property Throughout
  - Viewing Highly Recommended