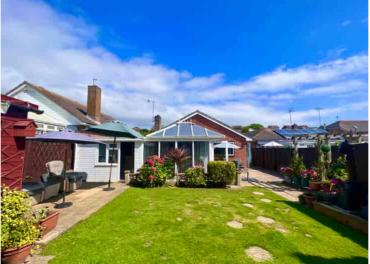

- Landscaped South Facing Rear Garden
  - Timber Shed With Power & Light
  - Good Size Access Area With Gate
- Single Garage With Work Shop Area
- Substantial Block Paved Drive (4/5 Cars)
- An Immaculate Property Throughout
  - Viewing Highly Recommended