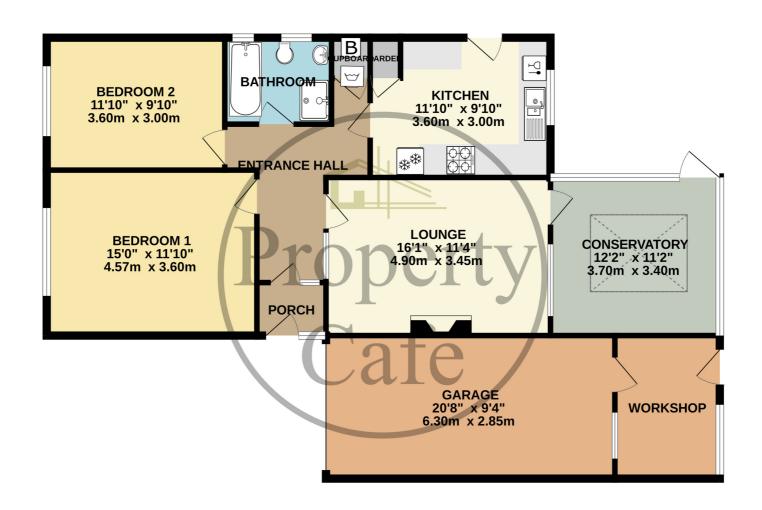

## GROUND FLOOR 1182 sq.ft. (109.8 sq.m.) approx.

Whilst every attempt has been made to ensure the accuracy of the floorplan contained here, measurements of doors, windows, rooms and any other items are approximate and no responsibility is taken for any error, omission or mis-statement. This plan is for illustrative purposes only and should be used as such by any prospective purchaser. The services, systems and appliances shown have not been tested and no guarantee as to their operability or efficiency can be given.

Made with Metropix & 2024

The Property Cafe Is Delighted To Offer For Sale This Immaculate Two Bedroom Detached Bungalow With Benefits & Accommodation To Include: A Lovely Quiet Cul-De-Sac Location \* Two Good Size Double Bedrooms \* Lounge With Conservatory \* A Modern Fully Fitted Kitchen \* Immaculate Fully Tiled Bathroom \* Well Presented & Neutrally Decorated Throughout \* Attached Garage With Electric Door \* Landscaped South Facing Rear Garden \* Single Garage With Work Shop Area \* Substantial Block Paved Drive (4/5 Cars) \* 01424 224488