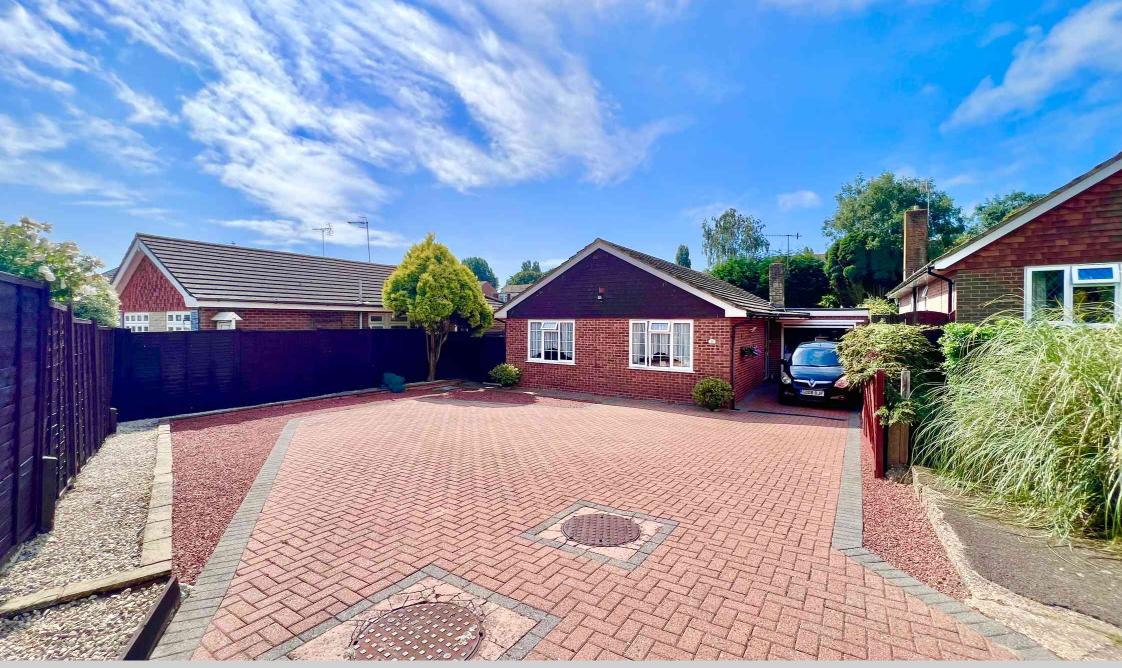

20 Penhurst Drive, Bexhill-on-Sea, East Sussex, TN40 2SR Immaculate 2 Bed Detached Bungalow In Sought After Cul-De-Sac Location £390,000

The Property Cafe Is Delighted To Offer For Sale This Immaculate Two Bedroom Detached Bungalow With Benefits & Accommodation To Include: An Immaculate Inner Hall \* A Lovely Quiet Cul-De-Sac Location \* Two Good Size Double Bedrooms With Built In Wardrobes \* Well Presented Lounge \* Large South Conservatory Recently Overhauled \* A Modern Fully Fitted Kitchen With Ample Work Top Space \* An Immaculate Fully Tiled Bathroom With Both Bath & Separate Shower Cubicle \* An Immaculate & Well Presented Bungalow Throughout \* Attached Single Garage With Electric Door & Workshop Area \* Lovely Landscaped Rear Garden With Patio Area & Lawn \* Timber Built Shed With Power & Light \* Additional Side Patio Area & Side Access Gate \* Substantial Block Paved Drive Offering Ample Parking (4/5 Cars) \* An Immaculately Maintained Bungalow Internally & Externally \* Viewings Highly Recommended \* Please Call Our Sales Team On 01424 224488

Made with Metropix & 2024

The Property Cafe Is Delighted To Offer For Sale This Immaculate Two Bedroom Detached Bungalow With Benefits & Accommodation To Include: A Lovely Quiet Cul-De-Sac Location \* Two Good Size Double Bedrooms \* Lounge With Conservatory \* A Modern Fully Fitted Kitchen \* Immaculate Fully Tiled Bathroom \* Well Presented & Neutrally Decorated Throughout \* Attached Garage With Electric Door \* Landscaped South Facing Rear Garden \* Single Garage With Work Shop Area \* Substantial Block Paved Drive (4/5 Cars) \* 01424 224488

- Landscaped South Facing Rear Garden
  - Timber Shed With Power & Light
  - Good Size Access Area With Gate
- Single Garage With Work Shop Area
- Substantial Block Paved Drive (4/5 Cars)
- An Immaculate Property Throughout
  - Viewing Highly Recommended