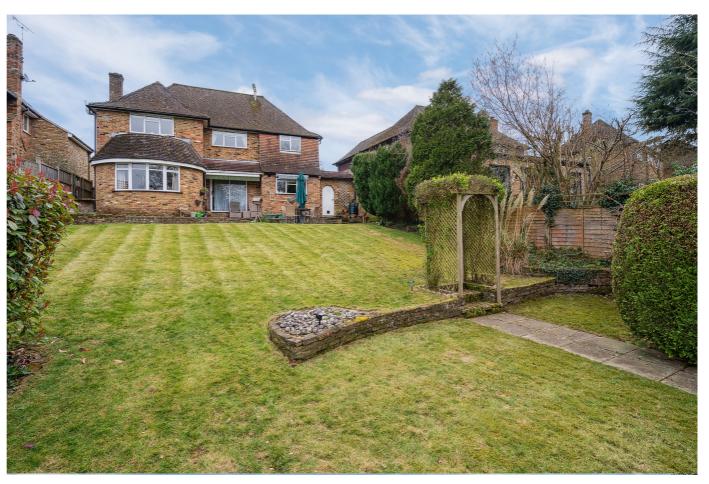

double rooms and share use of the three-piece suite family bathroom.

To the front of the property there is off street parking for numerous vehicles on the large driveway, plus a lawn area. The rear garden is a fantastic size and is mainly laid to lawn and has a patio area which spans the full width of the property.