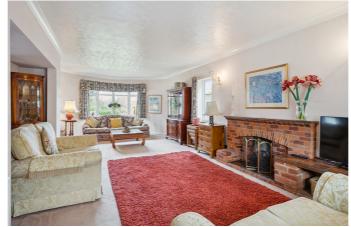

Upon entering the property, there is an enclosed porch leading through to the spacious hallway. The living room has triple aspect windows allowing for an abundance of natural light and an opening leading through to the dining room which has sliding double doors leading out to the rear patio. Both the living room and dining room are currently carpeted but have original parquet flooring underneath. The kitchen/breakfast room has units both at base and eye level allowing ample surface space and storage whilst providing room for fitted oven, gas hob, fridge and freezer, dishwasher and allowing comfortable space for a four-seater table. There is access to the car port via the side door off the kitchen. The garage and downstairs WC complete the ground floor.