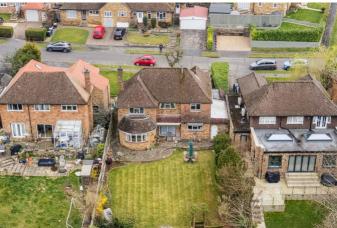

SPECIALISTS IN PROPERTY

Hilton King and Locke are delighted to bring to market this extended four bedroom detached house situated in one of the most sought-after residential roads on the Chalfont Common side of the Village. The property of more than 1900 sqft, is situated on a large plot with a fantastic size rear garden. The property offers the potential for significant extension and redevelopment, subject to the usual planning consent. This impressive home is set back from the quiet residential road, providing lots of off-street parking. Existing accommodation briefly comprises of two reception rooms, conservatory, kitchen, four double bedrooms and family bathroom. There is also a garage and car port on one side of the house.

double rooms and share use of the three-piece suite family bathroom.

To the front of the property there is off street parking for numerous vehicles on the large driveway, plus a lawn area. The rear garden is a fantastic size and is mainly laid to lawn and has a patio area which spans the full width of the property.