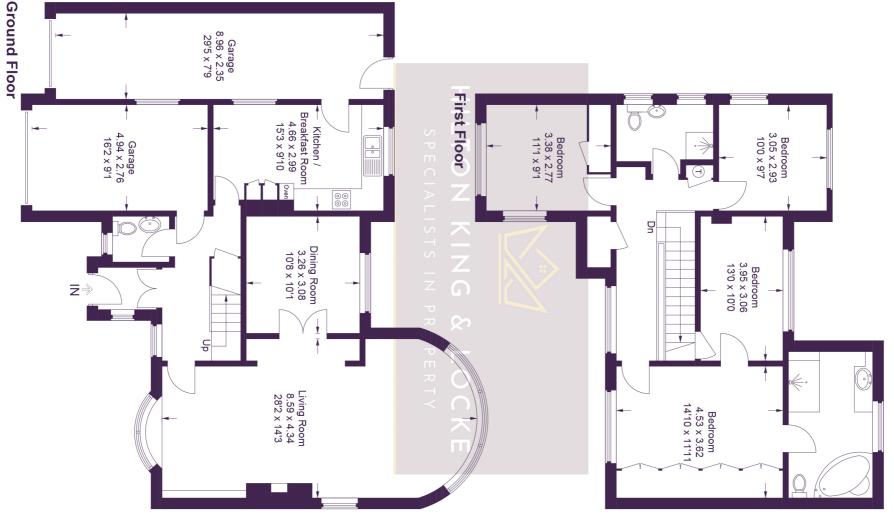

Upon entering the property, there is an enclosed porch leading through to the spacious hallway. The living room has triple aspect windows allowing for an abundance of natural light and an opening leading through to the dining room which has sliding double doors leading out to the rear patio. Both the living room and dining room are currently carpeted but have original parquet flooring underneath. The kitchen/breakfast room has units both at base and eye level allowing ample surface space and storage whilst providing room for fitted oven, gas hob, fridge and freezer, dishwasher and allowing comfortable space for a four-seater table. There is access to the car port via the side door off the kitchen. The garage and downstairs WC complete the ground floor.

Moving to the first floor the landing features a front aspect window and fitted storage. The master bedroom sits directly above the living room and features a front aspect window plus a large ensuite bathroom. Bedrooms two, three and four are all

double rooms and share use of the three-piece suite family bathroom.

To the front of the property there is off street parking for numerous vehicles on the large driveway, plus a lawn area. The rear garden is a fantastic size and is mainly laid to lawn and has a patio area which spans the full width of the property.

## 27 Foxdell Way

Approximate Gross Internal Area
Ground Floor = 109.0 sq m / 1,173 sq ft
First Floor = 73.7 sq m / 793 sq ft
Total = 182.7 sq m / 1,966 sq ft

are approximate. Whilst every care is taken in the preparation of this plan, please check all dimensions, This plan is for layout guidance only. Not drawn to scale unless stated. Windows and door openings shapes and compass bearings before making any decisions reliant upon them.