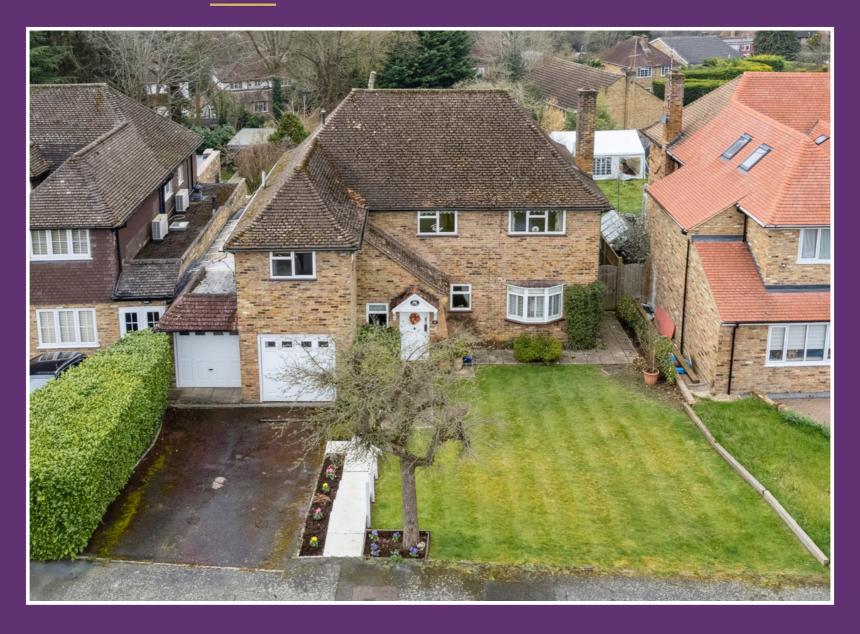

SPECIALISTS IN PROPERTY

Hilton King and Locke are delighted to bring to market this extended four bedroom detached house situated in one of the most sought-after residential roads on the Chalfont Common side of the Village. The property of more than 1900 sqft, is situated on a large plot with a fantastic size rear garden. The property offers the potential for significant extension and redevelopment, subject to the usual planning consent. This impressive home is set back from the quiet residential road, providing lots of off-street parking. Existing accommodation briefly comprises of two reception rooms, conservatory, kitchen, four double bedrooms and family bathroom. There is also a garage and car port on one side of the house.

double rooms and share use of the three-piece suite family bathroom.

To the front of the property there is off street parking for numerous vehicles on the large driveway, plus a lawn area. The rear garden is a fantastic size and is mainly laid to lawn and has a patio area which spans the full width of the property.