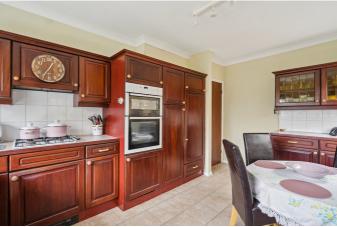

Upon entering the property, there is an enclosed porch leading through to the spacious hallway. The living room has triple aspect windows allowing for an abundance of natural light and an opening leading through to the dining room which has sliding double doors leading out to the rear patio. Both the living room and dining room are currently carpeted but have original parquet flooring underneath. The kitchen/breakfast room has units both at base and eye level allowing ample surface space and storage whilst providing room for fitted oven, gas hob, fridge and freezer, dishwasher and allowing comfortable space for a four-seater table. There is access to the car port via the side door off the kitchen. The garage and downstairs WC complete the ground floor.