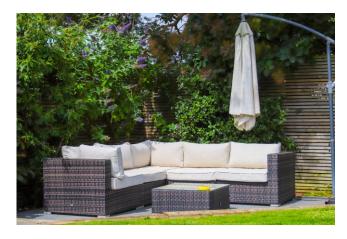

The fully landscaped and easily maintainable rear garden has a wealth of features, including; large stone patio, sunken seating area, wooden pergola, contemporary slatted fence panels, and lawn area surrounded by spot lights.