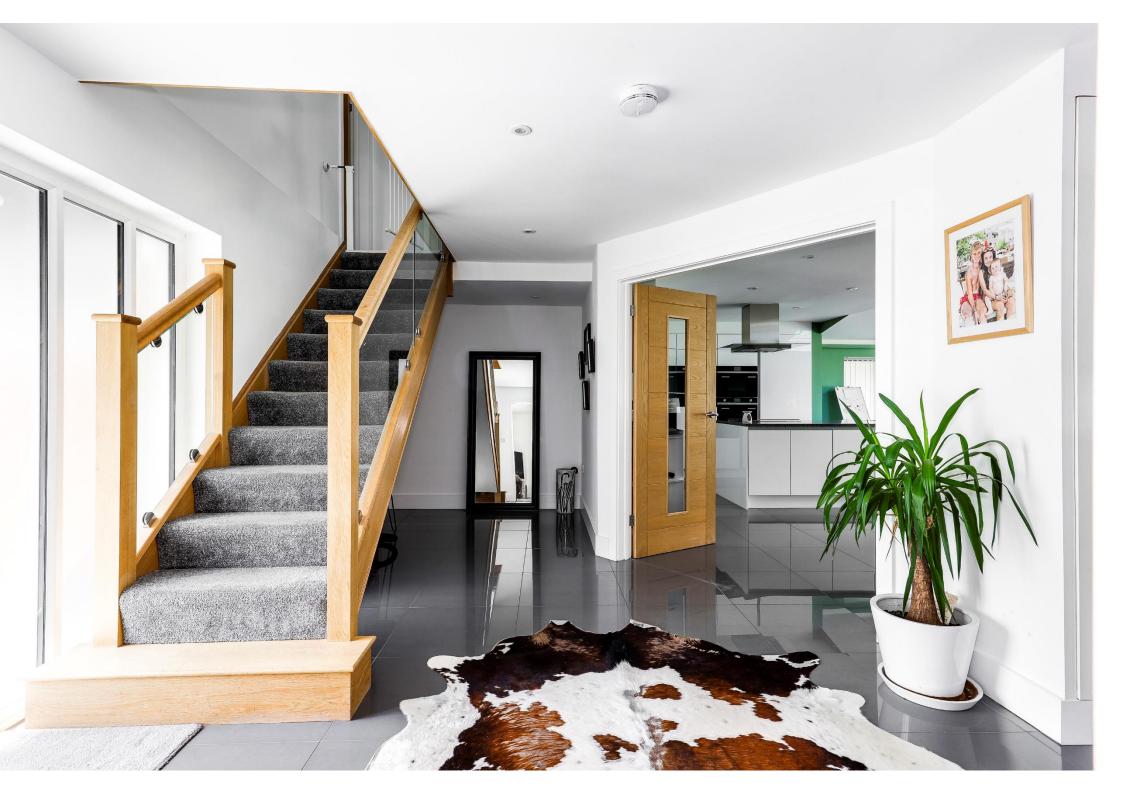

## Aubreys

A spectacular opportunity to acquire a fully modernized four-bedroom, four-bathroom, three reception room property located on Manor Park, Letchworth.

Stepping inside, you will instantly notice the attention to detail the current owners have put into the property. The spacious internal hallway, which houses the properties 'coms' cupboard, guides you through to the rest of the downstairs accommodation.

The ground floor comprises of; a warming living room with floor to ceiling front facing windows, a fully fitted shower room, utility room with side access, an impressive extension featuring high rise ceilings, modern fully fitted kitchen with two ovens, two microwaves, island with Quooker boiler tap, integrated coffee machine, quartz worktops and gas hob. The downstairs accommodation is then competed by yet another reception room. Both the kitchen and reception room in the extension feature skylights, bi-fold doors onto the garden and a zinc roof.