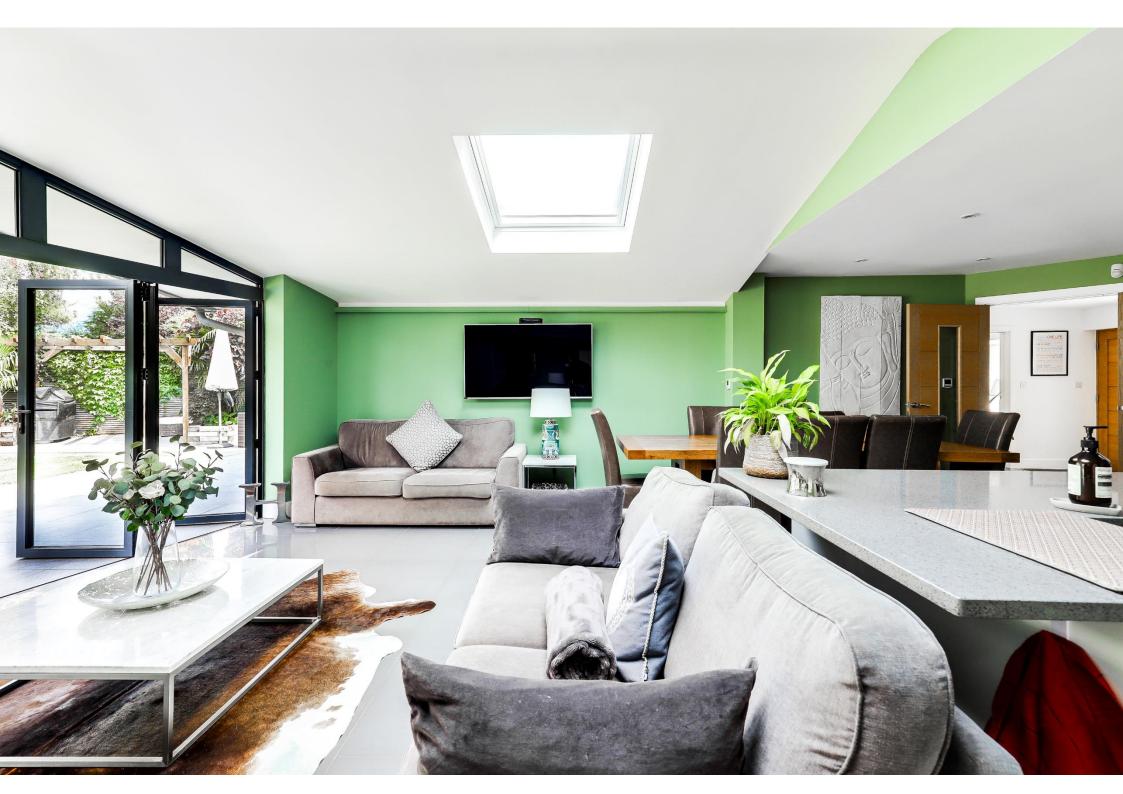

The ground floor comprises of; a warming living room with floor to ceiling front facing windows, a fully fitted shower room, utility room with side access, an impressive extension featuring high rise ceilings, modern fully fitted kitchen with two ovens, two microwaves, island with Quooker boiler tap, integrated coffee machine, quartz worktops and gas hob. The downstairs accommodation is then competed by yet another reception room. Both the kitchen and reception room in the extension feature skylights, bi-fold doors onto the garden and a zinc roof.

Other noteworthy features include; Cctv, luxury tiled flooring, underfloor heating to the ground floor and gas central heating to the first, boarded loft with electric sockets and lighting