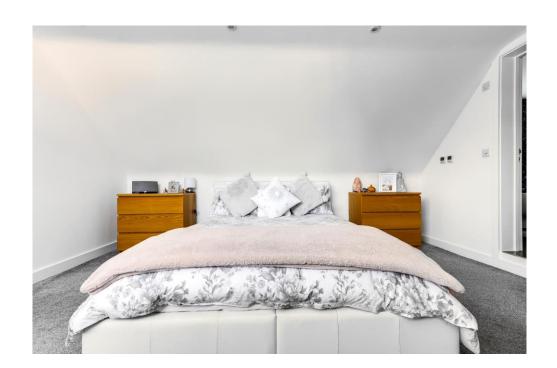

Upstairs there are four double bedrooms. The master bedroom features a walk-in wardrobe and four-piece en-suite. The three additional bedrooms are all doubles with the second also having an en-suite. A family bathroom comprising of low-level WC, vanity unit with sink, paneled bath and heated towel rail, complete the accommodation.