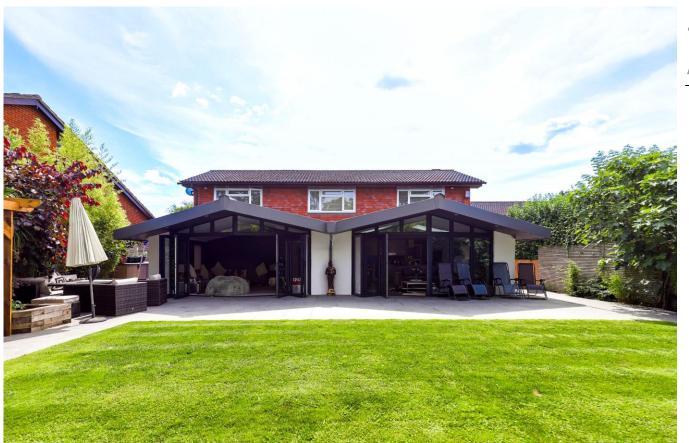

## Step outside

Aubreys

The front of the property has been well maintained, with a driveway suitable for up to six vehicles. The double garage, which has been split to also be used a gym, features under floor heating and tv and electric points.

The fully landscaped and easily maintainable rear garden has a wealth of features, including; large stone patio, sunken seating area, wooden pergola, contemporary slatted fence panels, and lawn area surrounded by spot lights.