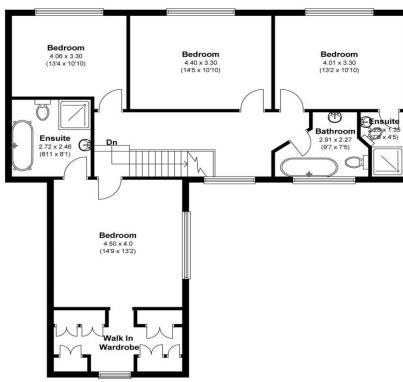

Upstairs there are four double bedrooms. The master bedroom features a walk-in wardrobe and four-piece en-suite. The three additional bedrooms are all doubles with the second also having an en-suite. A family bathroom comprising of low-level WC, vanity unit with sink, paneled bath and heated towel rail, complete the accommodation.

## **First Floor**

Total area: approx. 258.60 sq. metres (2783.54 sq. feet)
For illustrative purposes only - NOT TO SCALE - Measurements shown are approximate.

The size and position of doors, windows, appliances and other features are approximate.