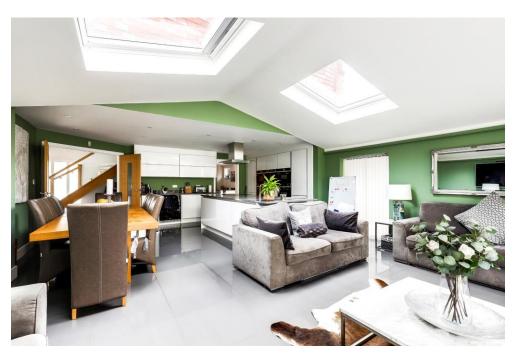

The ground floor comprises of; a warming living room with floor to ceiling front facing windows, a fully fitted shower room, utility room with side access, an impressive extension featuring high rise ceilings, modern fully fitted kitchen with two ovens, two microwaves, island with Quooker boiler tap, integrated coffee machine, quartz worktops and gas hob. The downstairs accommodation is then competed by yet another reception room. Both the kitchen and reception room in the extension feature skylights, bi-fold doors onto the garden and a zinc roof.