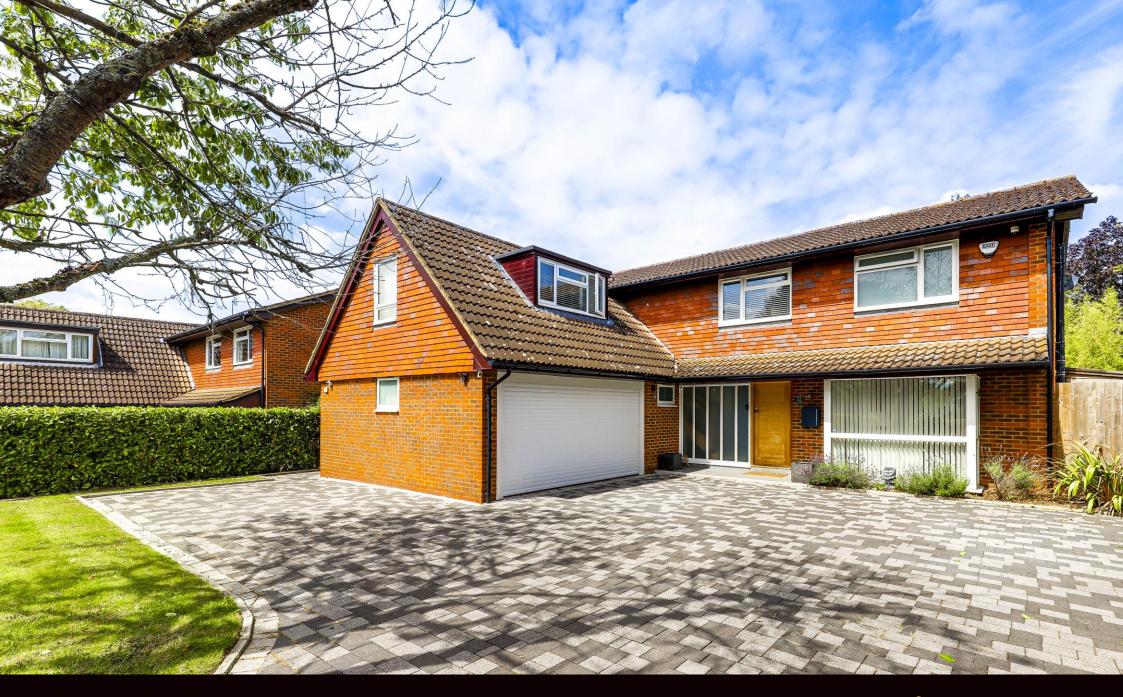

## Step outside

Aubreys

The front of the property has been well maintained, with a driveway suitable for up to six vehicles. The double garage, which has been split to also be used a gym, features under floor heating and tv and electric points.