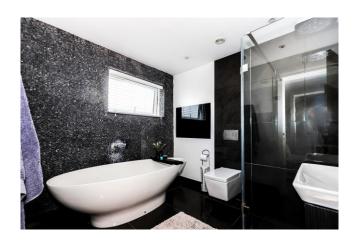

Upstairs there are four double bedrooms. The master bedroom features a walk-in wardrobe and four-piece en-suite. The three additional bedrooms are all doubles with the second also having an en-suite. A family bathroom comprising of low-level WC, vanity unit with sink, paneled bath and heated towel rail, complete the accommodation.