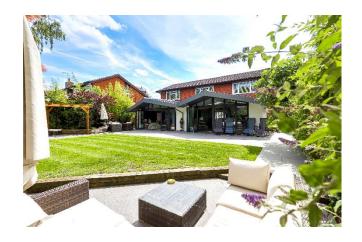

## Step outside

Aubreys

The front of the property has been well maintained, with a driveway suitable for up to six vehicles. The double garage, which has been split to also be used a gym, features under floor heating and tv and electric points.

The fully landscaped and easily maintainable rear garden has a wealth of features, including; large stone patio, sunken seating area, wooden pergola, contemporary slatted fence panels, and lawn area surrounded by spot lights.