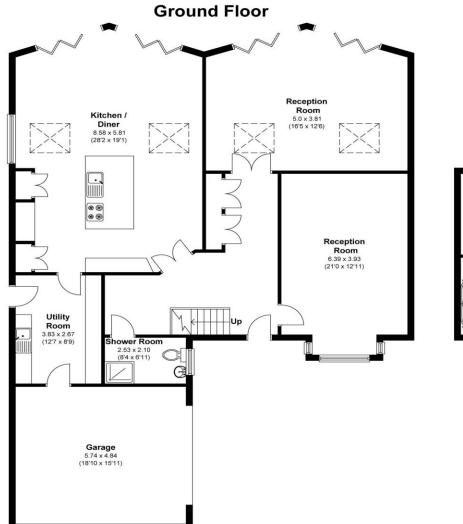

The ground floor comprises of; a warming living room with floor to ceiling front facing windows, a fully fitted shower room, utility room with side access, an impressive extension featuring high rise ceilings, modern fully fitted kitchen with two ovens, two microwaves, island with Quooker boiler tap, integrated coffee machine, quartz worktops and gas hob. The downstairs accommodation is then competed by yet another reception room. Both the kitchen and reception room in the extension feature skylights, bi-fold doors onto the garden and a zinc roof.