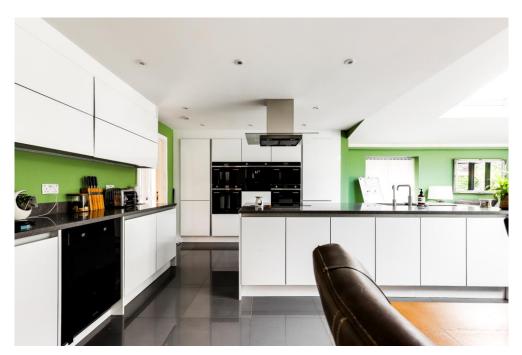

The ground floor comprises of; a warming living room with floor to ceiling front facing windows, a fully fitted shower room, utility room with side access, an impressive extension featuring high rise ceilings, modern fully fitted kitchen with two ovens, two microwaves, island with Quooker boiler tap, integrated coffee machine, quartz worktops and gas hob. The downstairs accommodation is then competed by yet another reception room. Both the kitchen and reception room in the extension feature skylights, bi-fold doors onto the garden and a zinc roof.