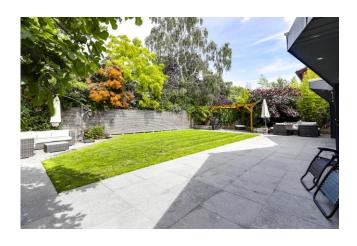

The fully landscaped and easily maintainable rear garden has a wealth of features, including; large stone patio, sunken seating area, wooden pergola, contemporary slatted fence panels, and lawn area surrounded by spot lights.