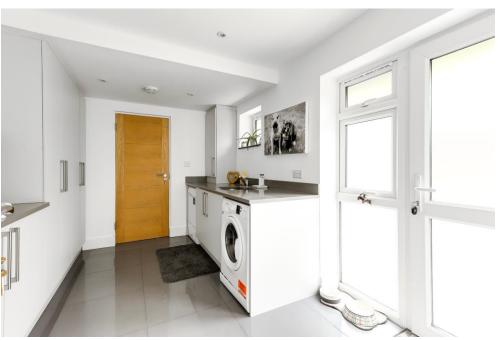

The ground floor comprises of; a warming living room with floor to ceiling front facing windows, a fully fitted shower room, utility room with side access, an impressive extension featuring high rise ceilings, modern fully fitted kitchen with two ovens, two microwaves, island with Quooker boiler tap, integrated coffee machine, quartz worktops and gas hob. The downstairs accommodation is then competed by yet another reception room. Both the kitchen and reception room in the extension feature skylights, bi-fold doors onto the garden and a zinc roof.