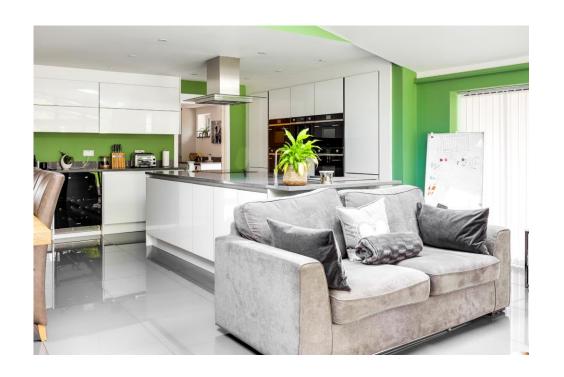

The ground floor comprises of; a warming living room with floor to ceiling front facing windows, a fully fitted shower room, utility room with side access, an impressive extension featuring high rise ceilings, modern fully fitted kitchen with two ovens, two microwaves, island with Quooker boiler tap, integrated coffee machine, quartz worktops and gas hob. The downstairs accommodation is then competed by yet another reception room. Both the kitchen and reception room in the extension feature skylights, bi-fold doors onto the garden and a zinc roof.