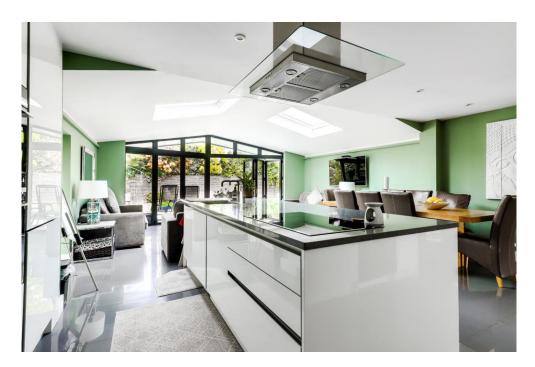

The ground floor comprises of; a warming living room with floor to ceiling front facing windows, a fully fitted shower room, utility room with side access, an impressive extension featuring high rise ceilings, modern fully fitted kitchen with two ovens, two microwaves, island with Quooker boiler tap, integrated coffee machine, quartz worktops and gas hob. The downstairs accommodation is then competed by yet another reception room. Both the kitchen and reception room in the extension feature skylights, bi-fold doors onto the garden and a zinc roof.