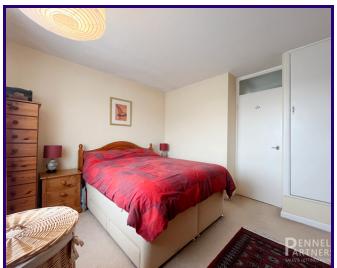

## **BEDROOM TWO**

2.61m x 3.12m (8' 7" x 10' 3")

#### **BEDROOM THREE**

1.96m x 3.12m (6' 5" x 10' 3")