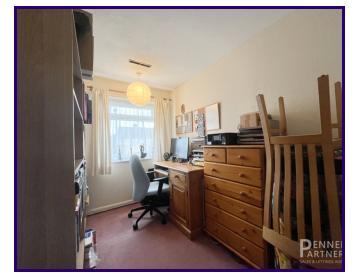

## **BEDROOM TWO**

2.61m x 3.12m (8' 7" x 10' 3")

#### **BEDROOM THREE**

1.96m x 3.12m (6' 5" x 10' 3")