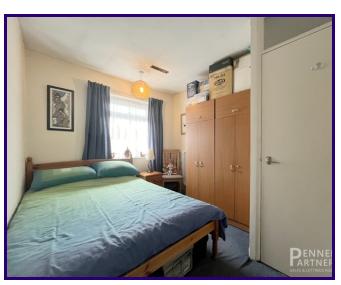

## **BEDROOM TWO**

2.61m x 3.12m (8' 7" x 10' 3")

#### **BEDROOM THREE**

1.96m x 3.12m (6' 5" x 10' 3")