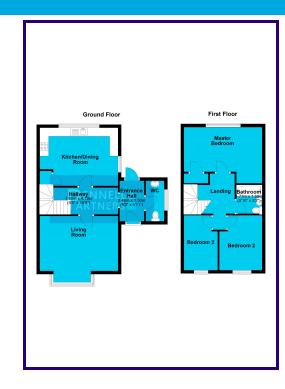

# **ENTRANCE HALL**

2.34m x 3.20m (7' 8" x 10' 6")

## KITCHEN/DINER

3.85m x 4.29m (12' 8" x 14' 1")

## **LIVING ROOM**

4.24m x 4.60m (13' 11" x 15' 1")

WC

#### FIRST FLOOR LANDING

1.10m x 3.29m (3' 7" x 10' 10")

# **MASTER BEDROOM**

3.44m x 3.87m (11' 3" x 12' 8")

## **BEDROOM TWO**

2.61m x 3.12m (8' 7" x 10' 3")

#### **BEDROOM THREE**

1.96m x 3.12m (6' 5" x 10' 3")

## **BATHROOM**

1.96m x 1.82m (6' 5" x 6' 0")