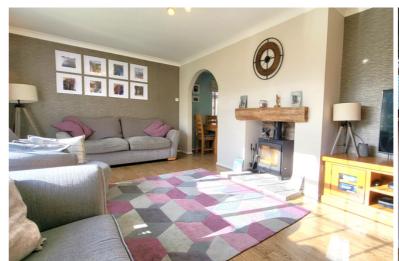

# 14 Soke Road, Newborough PE6 7QT

£300,000





\*\*\* WELL PRESENTED CHALET HOME \*\*\* "Located in the village of Newborough, this detached home offers versatile space. Downstairs comprises of an entrance hall, bedroom 3, dining room, spacious lounge with cosy log burner, kitchen, utility room/boot room, WC and conservatory. Upstairs comprises of 2 double bedrooms and bathroom. There is also ample parking and a single garage. Viewings are highly recommended to appreciate this well presented home in the catchment of Arthur Mellows Village College. EPC Energy Rating - D/Council Tax Band - C".



#### **ENTRANCE**

radiator.

#### **KITCHEN**

9' 7" x 9' 4" (2.92m x 2.84m) 18' 9" x 10' 5" (MIN) 12'0" (MAX) APPROX. Window to rear. Fitted with (5.71m x 3.17m) APPROX. Windows a range of base and eye level units to front and side, radiat