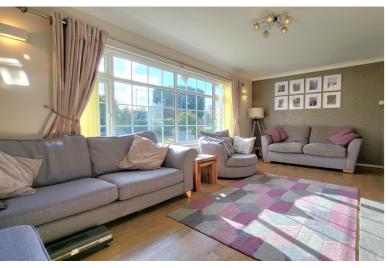

ont.

#### **1ST FLOOR LANDING**

Cupboard with hot water tank.

#### **BEDROOM 1**

12' 0" x 11' 1" (3.66m x 3.38m) APPROX. Window to front, radiator and fitted wardrobes.

# **BEDROOM 2**

11' 1" x 10' 5" (Not including cupboard) (3.38m x 3.17m) APPROX. Window to rear, radiator, eaves storage, cupboard and loft access.

#### **BATHROOM**

Window to side. Fitted with a three piece suite comprising low level W/C, wash hand basin, bath with shower over and heated towel rail.

# **GARAGE**

# **OUTSIDE**

Parking at the front for multiple cars.

The rear garden is mainly laid to lawn with slabs and fencing.

# **AGENT NOTES**

for illustrative The floorplan is purposes only. Fixtures and fittings do not represent the current state of the property. Not to scale and is meant as a guide only.