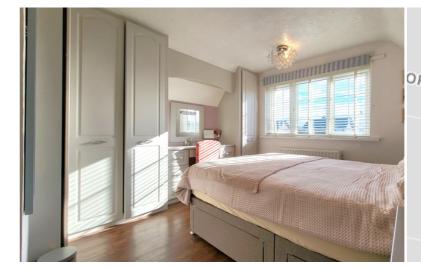

#### **BEDROOM 1**

12' 0" x 11' 1" (3.66m x 3.38m) APPROX. Window to front, radiator and fitted wardrobes.

# **BEDROOM 2**

11' 1" x 10' 5" (Not including cupboard) (3.38m x 3.17m) APPROX. Window to rear, radiator, eaves storage, cupboard and loft access.