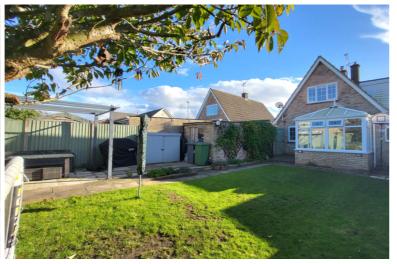

# **OUTSIDE**

Parking at the front for multiple cars.

The rear garden is mainly laid to lawn with slabs and fencing.