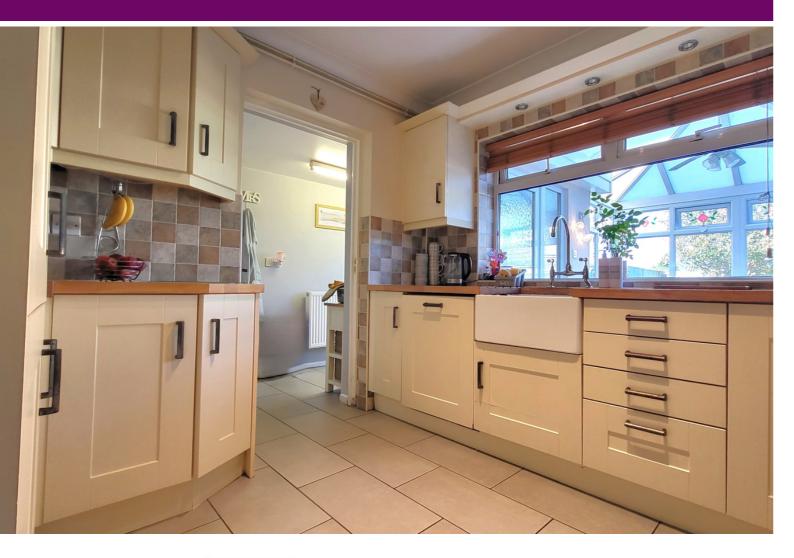

#### **KITCHEN**

9' 7" x 9' 4" (2.92m x 2.84m) 18' 9" x 10' 5" (MIN) 12'0" (MAX) APPROX. Window to rear. Fitted with (5.71m x 3.17m) APPROX. Windows a range of base and eye level units to front and side, radiator and log with worktop over, sink with mixer tap, burner. integrated hob and oven, integrated dishwasher, integrated fridge/freezer and radiator.