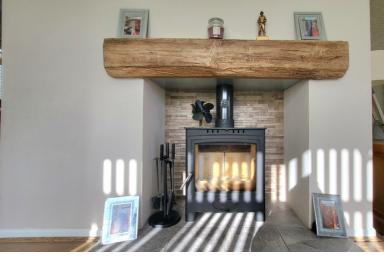

# 14 Soke Road, Newborough PE6 7QT

£300,000





\*\*\* WELL PRESENTED CHALET HOME \*\*\* "Located in the village of Newborough, this detached home offers versatile space. Downstairs comprises of an entrance hall, bedroom 3, dining room, spacious lounge with cosy log burner, kitchen, utility room/boot room, WC and conservatory. Upstairs comprises of 2 double bedrooms and bathroom. There is also ample parking and a single garage. Viewings are highly recommended to appreciate this well presented home in the catchment of Arthur Mellows Village College. EPC Energy Rating - D/Council Tax Band - C".



#### **ENTRANCE**

radiator.

#### **KITCHEN**

9' 7" x 9' 4" (2.92m x 2.84m) 18' 9" x 10' 5" (MIN) 12'0" (MAX) APPROX. Window to rear. Fitted with (5.71m x 3.17m) APPROX. Windows a range of base and eye level units to front and side, radiator